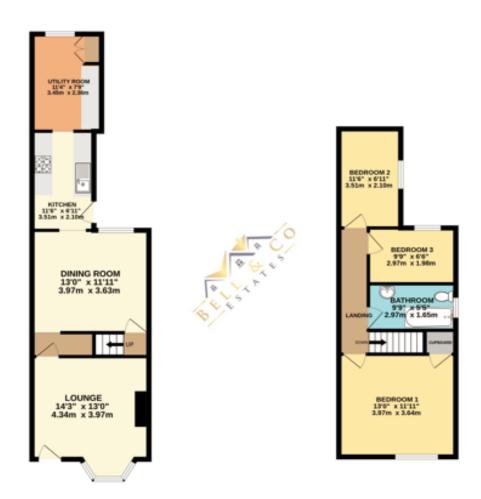

## Guide Price £130,000 to £140,000

Bell & Co Estates are delighted to bring to the market this Three Bedroom, Semi Detached home in the heart of Kiveton Park selling with no vendor chain. In brief the property comprises of front facing cosy Lounge, seperate rear facing Dining Room leading to the fitted Kitchen with Utility area and access door to the rear. Upstairs are three good size Bedroom and a family bathroom with WC, sink and Shower over Bath. To the outside there is access from the front leading to the rear where you will find an enclosed rear yard with Decking and Outbuilding which is the perfect canvas to create your own perfect garden space. There is on street parking to the front and side of the property. This home is in a prime location being close to schools, shops, train stations and other transport links. Viewing is highly recommended to fully appreciate what this home has to offer.