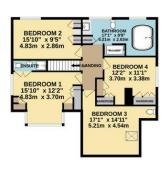

## 68 Kiveton Lane | Todwick | Sheffield | S26 1HL Guide Price £700,000 to £750,000

Bell & Co Estates presents this FOUR BEDROOM DETACHED family home, in the heart of Todwick.

Briefly, the property comprises a large Entrance Porch, a separate spacious Hallway with storage under the stairs and an Office. Front facing, large lounge with curved windows filled with natural light, separate dining room, open kitchen with integrated appliances, utility room and pantry. There is an integral door to the garage within the pantry. To the upstairs is a WC with Wash Basin, front facing Master Bedroom with fitted wardrobes and En Suite with Shower, wash basin and WC. THREE FURTHER DOUBLE BEDROOMS, all complete with fitted wardrobes and one of them with a WC. Extended modern family Bathroom with Large Jacuzzi Bath, Walk in Shower, Wash Basin and WC. To the front of the property is a Gated Driveway providing ample parking for multiple vehicles leading to a Double Garage. Within the garage is a Workshop.

- Four Bedroom Detached
- Spacious Throughout
- Stunning Plot
- Master Bedroom With En Suite
- Front Facing Large
   Lounge
- Kitchen with Utility and Pantry
  - Large Driveway

GROUNDS 525 sq.ft. (48.7 sq.m.) approx. GROUND FLOOR 1384 sq.ft. (128 fi sq.ft.) approx. 15T FLOOR 853 sq.h. (79.3 sq.m.) approx.

TOTAL FLOOR AREA: 2762 sq.ft. (256.6 sq.m.) approx might has been made to ensure the accuracy of the floorpian contained the sev. crosen and syn often ferm are opportunate and no responsibility is to six-statement. This plan is for illustrative purposes only and should be used hasser. The services, systems and appliances shown have not been tested as to their operability or efficiency can be given. Made with Metropy 62024