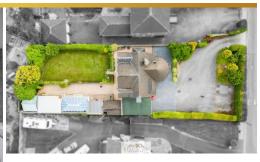

To the rear of the property is a Hot Tub Room, Conservatory, outside built in Dog Kennel and Stable which could be used as a further room. Large Patio area with electric and stunning grassed area with borders.