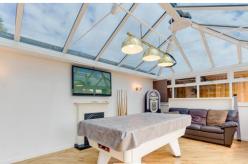

To the rear of the property is a Hot Tub Room, Conservatory, outside built in Dog Kennel and Stable which could be used as a further room. Large Patio area with electric and stunning grassed area with borders.