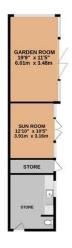

- Four Bedroom Detached
- Spacious Throughout
- Stunning Plot
- Master Bedroom With En Suite
- Front Facing Large
   Lounge
- Kitchen with Utility and Pantry
  - Large Driveway

GROUNDS 525 sq.ft. (48.7 sq.m.) approx. GROUND FLOOR 1384 sq.ft. (128 fi sq.ft.) approx. 15T FLOOR 853 sq.h. (79.3 sq.m.) approx.

TOTAL FLOOR AREA: 2762 sq.ft. (256.6 sq.m.) approx might has been made to ensure the accuracy of the floorpian contained the sev. crosen and syn often ferm are opportunate and no responsibility is to six-statement. This plan is for illustrative purposes only and should be used hasser. The services, systems and appliances shown have not been tested as to their operability or efficiency can be given. Made with Metropy 62024