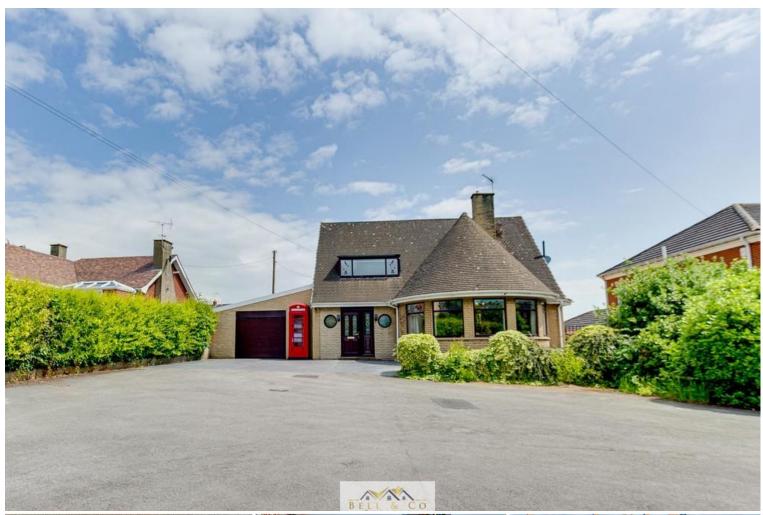

## 68 Kiveton Lane | Todwick | Sheffield | S26 1HL Guide Price £700,000 to £750,000

Bell & Co Estates presents this FOUR BEDROOM DETACHED family home, in the heart of Todwick.

Briefly, the property comprises a large Entrance Porch, a separate spacious Hallway with storage under the stairs and an Office. Front facing, large lounge with curved windows filled with natural light, separate dining room, open kitchen with integrated appliances, utility room and pantry. There is an integral door to the garage within the pantry. To the upstairs is a WC with Wash Basin, front facing Master Bedroom with fitted wardrobes and En Suite with Shower, wash basin and WC. THREE FURTHER DOUBLE BEDROOMS, all complete with fitted wardrobes and one of them with a WC. Extended modern family Bathroom with Large Jacuzzi Bath, Walk in Shower, Wash Basin and WC. To the front of the property is a Gated Driveway providing ample parking for multiple vehicles leading to a Double Garage. Within the garage is a Workshop.

- Four Bedroom Detached
- Spacious Throughout
- Stunning Plot
- Master Bedroom With En Suite
- Front Facing Large
   Lounge
- Kitchen with Utility and Pantry
  - Large Driveway

GROUNDS 525 sq.ft. (48.7 sq.m.) approx. GROUND FLOOR 1384 sq.ft. (128 fi sq.ft.) approx. 15T FLOOR 853 sq.h. (79.3 sq.m.) approx.