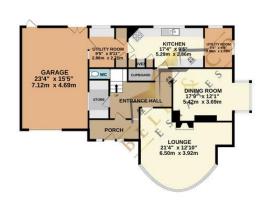

## 68 Kiveton Lane | Todwick | Sheffield | S26 1HL Guide Price £700,000 to £750,000

Bell & Co Estates presents this FOUR BEDROOM DETACHED family home, in the heart of Todwick.

Briefly, the property comprises a large Entrance Porch, a separate spacious Hallway with storage under the stairs and an Office. Front facing, large lounge with curved windows filled with natural light, separate dining room, open kitchen with integrated appliances, utility room and pantry. There is an integral door to the garage within the pantry. To the upstairs is a WC with Wash Basin, front facing Master Bedroom with fitted wardrobes and En Suite with Shower, wash basin and WC. THREE FURTHER DOUBLE BEDROOMS, all complete with fitted wardrobes and one of them with a WC. Extended modern family Bathroom with Large Jacuzzi Bath, Walk in Shower, Wash Basin and WC. To the front of the property is a Gated Driveway providing ample parking for multiple vehicles leading to a Double Garage. Within the garage is a Workshop.

- Four Bedroom Detached
- Spacious Throughout
- Stunning Plot
- Master Bedroom With En Suite
- Front Facing Large
   Lounge
- Kitchen with Utility and Pantry
  - Large Driveway

GROUNDS 525 sq.ft. (48.7 sq.m.) approx. GROUND FLOOR 1384 sq.ft. (128 fi sq.ft.) approx. 15T FLOOR 853 sq.h. (79.3 sq.m.) approx.

TOTAL FLOOR AREA: 2762 sq.ft. (256.6 sq.m.) approx might has been made to ensure the accuracy of the floorpian contained the sev. crosen and syn often ferm are opportunate and no responsibility is to six-statement. This plan is for illustrative purposes only and should be used hasser. The services, systems and appliances shown have not been tested as to their operability or efficiency can be given. Made with Metropy 62024