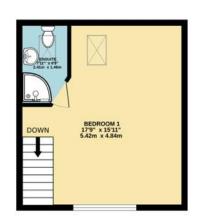

- Three Bedroom End
  Town House
  - Great Plot with potential to extend.
- Three Double Bedrooms
- Master with Ensuite
  - Open Plan Feel
- Modern Kitchen
- Off Road Parking
- Garage

GROUND FLOOR 407 sq.ft. (37.8 sq.m.) approx.

1ST FLOOR 407 sq.ft. (37.8 sq.m.) approx. 2ND FLOOR 282 sq.ft. (26.2 sq.m.) approx.

TOTAL FLOOR AREA : 1097 sq.ft. (101.9 sq.m.) approx.

Whilst every attempt has been made to ensure the accuracy of the floorphar contained here, measurements of donrs, windows, rooms and any other items are approximate and no responsibility is taken for any error, omission or mis-statement. This plan is for illustrative purposes only and should be used as such by any prospective purchaser. The services, systems and appliances shown have not been tested and no guarantee as to their operatively or efficiency can be given. Made with Metrooix ©2024