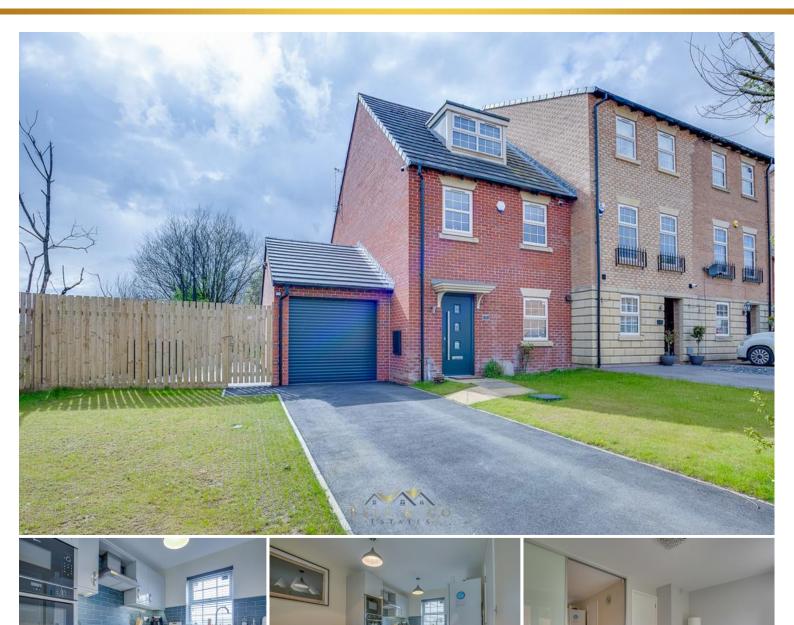

## Lambrell Avenue | Kiveton Park | S26 5NS

Guide Price £250,000 to £260,000

Bell & Co Estates are delighted to present this Three Bedroom, End Town House positioned on a great plot on this popular estate in Kiveton Park. In brief the property comprises of a welcoming Hallway with downstairs WC, Modern Kitchen with integrated appliances and Dining Area with sliding doors into the rear • facing Lounge with patio doors opening on to the garden, this is a great space as it can give you a real open plan feel or create a cosy seperate Lounge. To the first floor are two Double Bedrooms, one with fitted wardrobes and a modern family Bathroom with Shower over Bath, Sink, WC and store cupboard. To the third floor is the Master Suite with En-suite Shower Room. To the front of the property the driveway provides off road parking for multiple vehicles, leading to the Garage with two grassed areas which could easily accommodate further parking. A wooden gate allows access to the rear garden which is mainly laid to lawn with a beautiful patio area. This is a great plot with potential to extend the property both to the side and rear. Viewing is highly recommended to fully appreciate what this lovely home has to offer.