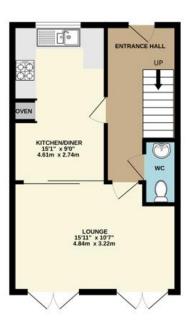

- Three Bedroom End
  Town House
  - Great Plot with potential to extend.
- Three Double Bedrooms
- Master with Ensuite
  - Open Plan Feel
- Modern Kitchen
- Off Road Parking
- Garage

GROUND FLOOR 407 sq.ft. (37.8 sq.m.) approx.