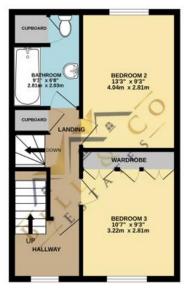

1ST FLOOR 407 sq.ft. (37.8 sq.m.) approx. 2ND FLOOR 282 sq.ft. (26.2 sq.m.) approx.

TOTAL FLOOR AREA : 1097 sq.ft. (101.9 sq.m.) approx.

Whilst every attempt has been made to ensure the accuracy of the floorphar contained here, measurements of donrs, windows, rooms and any other items are approximate and no responsibility is taken for any error, omission or mis-statement. This plan is for illustrative purposes only and should be used as such by any prospective purchaser. The services, systems and appliances shown have not been tested and no guarantee as to their operatively or efficiency can be given. Made with Metrooix ©2024