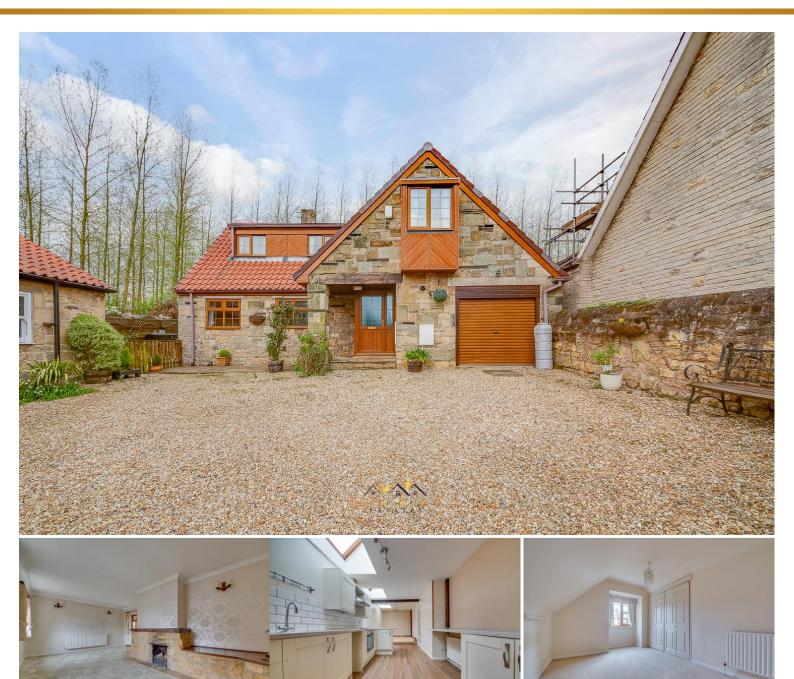

## 74a Main Street | North Anston | S25 4BE

Bell & Co Estates are delighted to present this Three Bedroom Detached home tucked away on this popular street in the North Anston selling with no vendor chain. This is the first time this lovely home has come to the market since the current owners have lived here. In brief the property comprises of Entrance Hallway providing access to the front facing Lounge with stone built feature fireplace, this a lovely bright room over looking the driveway. Storage cupboard to the side of the front door then flowing through into a modern Kitchen Dinner with integrated appliances, velux windows beam with natural light. Side Sun Room which would make a great space to have your morning coffee listening to the sound of the birds. To the upstairs are three bedrooms, two with fitted wardrobes and family Bathroom complete with Shower over bath, WC and sink. To the side of the property is a low maintenance gravelled garden with plants and trees. To the front of the property is a long gravelled sweeping, gated driveway providing off road parking for multiple vehicles, leading to the Garage with grassed area to each side.