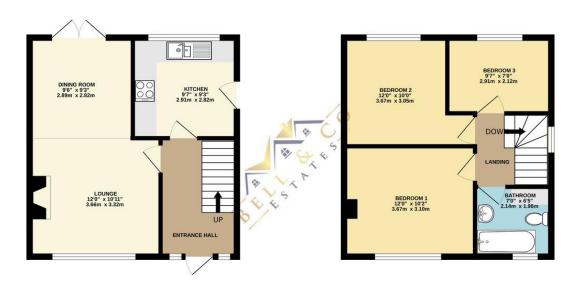

## Offers Over £210,000

- Three Bedroom Semi Detached
- Modern Throughout
- Completely Renovated
- Open Plan Lounge / Diner
- Large Kitchen
- Three Good Sized Bedrooms
- Private Garden

GROUND FLOOR 377 sq.ft. (35.0 sq.m.) approx.

1ST FLOOR 382 sq.ft. (35.5 sq.m.) approx.

TOTAL FLOOR AREA: 759 sq.ft. (70.5 sq.m.) approx. t has been made to ensure the accuracy of the floorolan contained h

Whists every attempt has been made to ensure the accuracy of the Bioopian contained nete, measurements of doors, windows, comman and not be terms are approximate and no responsibility is taken for any error, omission or mis-statement. This plan is for illustrative purposes only and should be used as such by any prospective purchaser. The services, systems and appliances shown have not been tested and no guarantee as to their operability or efficiency can be given.