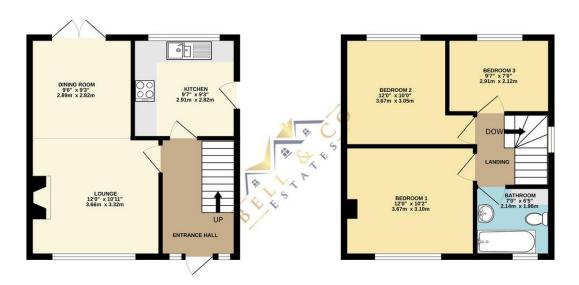

## £220,000

- Three Bedroom Semi Detached
- Modern Throughout
- Completely Renovated
- Open Plan Lounge /
  Diner
- Large Kitchen
- Three Good Sized Bedrooms
- Private Garden

GROUND FLOOR 377 sq.ft. (35.0 sq.m.) approx.

1ST FLOOR 382 sq.ft. (35.5 sq.m.) approx.

TOTAL FLOOR AREA: 759 sq.ft. (70.5 sq.m.) approx. t has been made to ensure the accuracy of the floorolan contained h

Whists every attempt has been made to ensure the accuracy of the Bioopian contained nete, measurements of doors, windows, comman and not be terms are approximate and no responsibility is taken for any error, omission or mis-statement. This plan is for illustrative purposes only and should be used as such by any prospective purchaser. The services, systems and appliances shown have not been tested and no guarantee as to their operability or efficiency can be given.