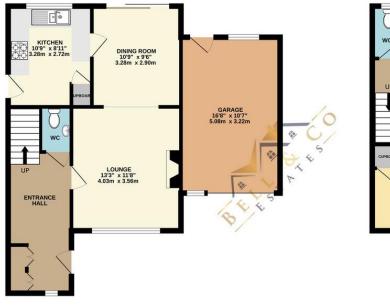

## Offers In Region Of £225,000

- NO CHAIN!
- Three Bedroom Detached
- Large Entrance Hall
  with Storage Cupboard
- Downstairs WC
- Kitchen
- Private Enclosed
  Garden

GROUND FLOOR 658 sq.ft. (61.1 sq.m.) approx. 1ST FLOOR 442 sq.ft. (41.1 sq.m.) approx.

TOTAL FLOOR AREA: 1100 sq.ft. (102.2 sq.m.) approx. Whist every attempt has been made to ensure the accuracy of the floorplan contained here, measurements of doors, window, or terms are approximate and no responsibility is taken to any error, omission or mis-statement. This plan is for illustrative purposes only and should be used as such by any prospective purchaser. The services, systems and appliances shown have not been tested and no guarantee as to their operability or efficiency can be given.