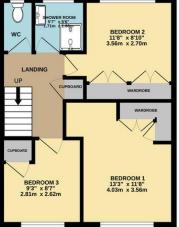

## Offers In Region Of £225,000

- NO CHAIN!
- Three Bedroom Detached
- Large Entrance Hall
  with Storage Cupboard
- Downstairs WC
- Kitchen
- Private Enclosed
  Garden

GROUND FLOOR 658 sq.ft. (61.1 sq.m.) approx. 1ST FLOOR 442 sq.ft. (41.1 sq.m.) approx.

TOTAL FLOOR AREA: 1100 sq.ft. (102.2 sq.m.) approx. Whist every attempt has been made to ensure the accuracy of the floorplan contained here, measurements of doors, window, or terms are approximate and no responsibility is taken to any error, omission or mis-statement. This plan is for illustrative purposes only and should be used as such by any prospective purchaser. The services, systems and appliances shown have not been tested and no guarantee as to their operability or efficiency can be given.