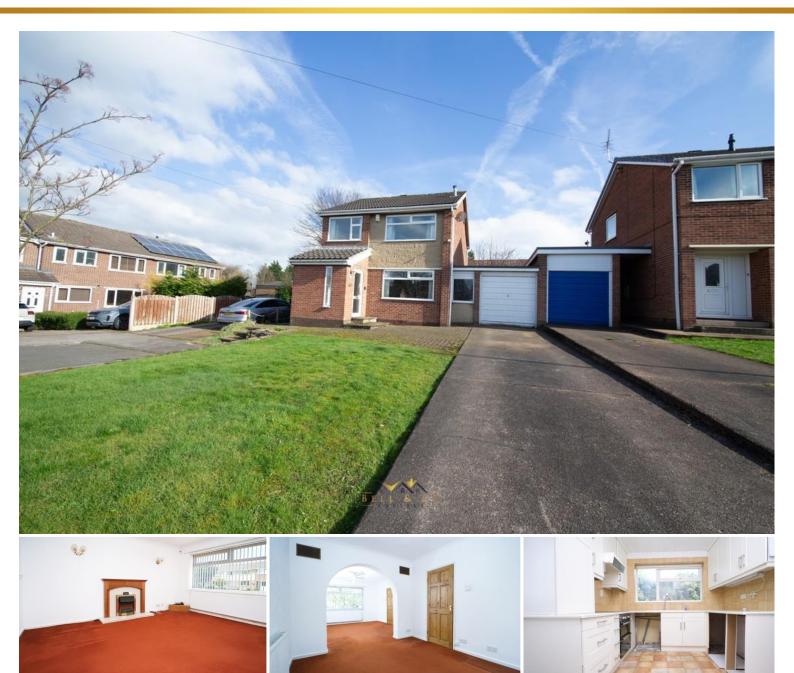

## 10 Yeomans Way | South Anston | S25 5HB

Bell & Co Estates are delighted to present this Three Bedroom Detached home selling with no vendor chain in the sought after village location of South Anston. In brief the property comprises of welcoming Entrance Hallway with store cupboards and Downstairs WC, flowing through into the front facing Lounge and into the rear facing Dining Room with patio doors onto the rear garden. Fitted Kitchen with under stairs store cupboard and side door providing access to the rear garden. To the upstairs are three good size Bedrooms, Shower Room and seperate WC. To the front the driveway provides off road parking and leads to a single Garage with up and over door and door to the rear garden. To the rear is an enclosed garden which is mainly laid to lawn. This home is packed full of potential and would make a lovely family home. Close to local amenities, transport links and schools this home is in a prime location.

## Offers In Region Of £225,000

- NO CHAIN!
- Three Bedroom Detached
- Large Entrance Hall
  with Storage Cupboard
- Downstairs WC
- Kitchen
- Private Enclosed
  Garden

GROUND FLOOR 658 sq.ft. (61.1 sq.m.) approx. 1ST FLOOR 442 sq.ft. (41.1 sq.m.) approx.