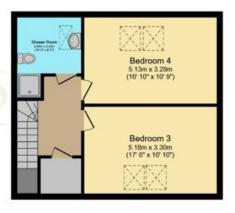

he Family Bathroom with gold and white Marble effect floor to ceiling tiles, separate shower, free standing Bath, sink unit and WC, Master complete with Ensuite Shower Room and second Double Bedroom. To the second floor are two further Double Bedrooms, store cupboard and Shower Room. To the rear is an enclosed garden with patio area with access to the Detached Double Garage and to the front electric gates give access to the driveway providing off road parking for multiple vehicles.

### £525,000

- No Chain
- Newly Built Detached Home
- Four Double Bedrooms
- Master with Ensuite
- Open Plan Kitchen / Diner
- Formal Lounge with Media
   Wall
- Gated Off Road Parking
- Double Detached Garage









Bedroom 1
5.03m x 3.55m
(16.6° x 14.117)

Landing

Bedroom 2
5.03m x 3.55m
(16.6° x 12.9°)



## Ground Floor

Floor area 90.5 sq.m. (974 sq.ft.) approx

### **First Floor**

Floor area 64.6 sq.m. (695 sq.ft.) approx

### **Second Floor**

Floor area 50.5 sq.m. (544 sq.ft.) approx

### Total floor area 205.6 sq.m. (2,213 sq.ft.) approx

This plan is for illustration purposes only and may not be representative of the property. Plan not to scale. Powered by PropertyBox

# Contact Details 79 Wales Road Kiveton Park Sheffield South Yorkshire S26 6RA www.bellcoestates.com 03333 580590

Agents Note: Whilst every care has been taken to prepare these sales particulars, they are for guidance purposes only. All measurements are approximate are for general guidance purposes only and whilst every care has been taken to ensure their accuracy, they should not be relied upon and potential buyer