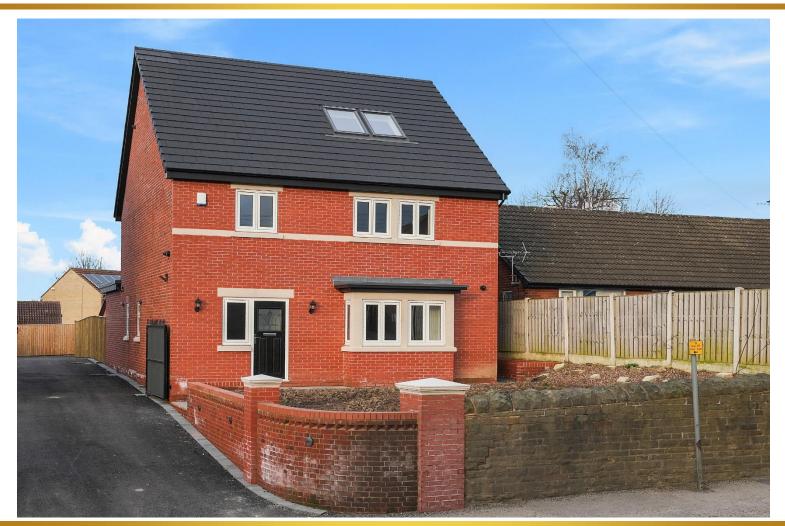

# 46 Sheffield Road | Killamarsh | Sheffield | S21 2EA

Bell & Co Estates are delighted to present this newly built Detached Family Home in the heart of Killamarsh selling with No Vendor Chain. Built to an extremely high standard with no expense spared this home is simply stunning both internally and externally and would make a perfect family home. In brief the property comprises of welcoming Entrance Hallway allowing access to the formal front facing Lounge with feature Media Wall, under stairs cupboard, downstairs WC, Open Plan Modern fitted Kitchen Diner, complete with separate Utility Room with fitted units. To the first floor is the Family Bathroom with gold and white Marble effect floor to ceiling tiles, separate shower, free standing Bath, sink unit and WC, Master complete with Ensuite Shower Room and second Double Bedroom. To the second floor are two further Double Bedrooms, store cupboard and Shower Room. To the rear is an enclosed garden with patio area with access to the Detached Double Garage and to the front electric gates give access to the driveway providing off road parking for multiple vehicles.

### £525,000

- No Chain
- Newly Built Detached Home
- Four Double Bedrooms
- Master with Ensuite
- Open Plan Kitchen / Diner
- Formal Lounge with Media
   Wall
- Gated Off Road Parking
- Double Detached Garage