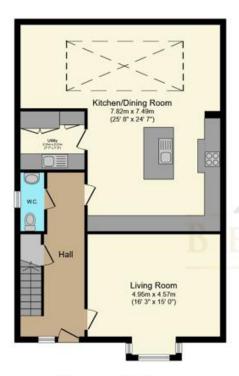

## Ground Floor

Floor area 90.5 sq.m. (974 sq.ft.) approx

### Total floor area 205.6 sq.m. (2,213 sq.ft.) approx

This plan is for illustration purposes only and may not be representative of the property. Plan not to scale. Powered by PropertyBox