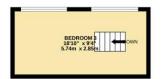

1ST FLOOR 435 sq.ft. (40.4 sq.m.) approx.

2ND FLOOR 176 sq.ft. (16.3 sq.m.) approx.

TOTAL FLOOR AREA: 1261 sq.ft. (117.1 sq.m.) approx

Whist every altering has been made to ensure the accuracy of the floorplan contained here, measurements of doors, windows, rooms and any other items are approximate and no responsibility is taken for any error, omission or mis-statement. This plan is for illustrative purposes only and should be used as such by any prospective purchaser. The services, systems and appliances shown have nobe to ested and no guarantee as to their operability or efficiency can be given.