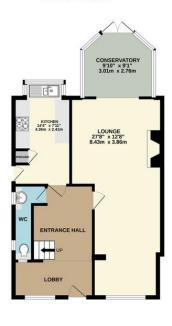

## £299,000

- No Chain
- Spectacular Views!
- Spacious Throughout
- Kitchen with Appliances
- Large Lounge / Diner
- Family Bathroom with CORNER BATH & Separate SHOWER
- Rear Annex with LOG BURNER!

GROUND FLOOR 650 sq.ft. (60.4 sq.m.) approx.

1ST FLOOR 435 sq.ft. (40.4 sq.m.) approx.

2ND FLOOR 176 sq.ft. (16.3 sq.m.) approx.

TOTAL FLOOR AREA: 1261 sq.ft. (117.1 sq.m.) approx

Whist every altering has been made to ensure the accuracy of the floorplan contained here, measurements of doors, windows, rooms and any other items are approximate and no responsibility is taken for any error, omission or mis-statement. This plan is for illustrative purposes only and should be used as such by any prospective purchaser. The services, systems and appliances shown have nobe to ested and no guarantee as to their operability or efficiency can be given.