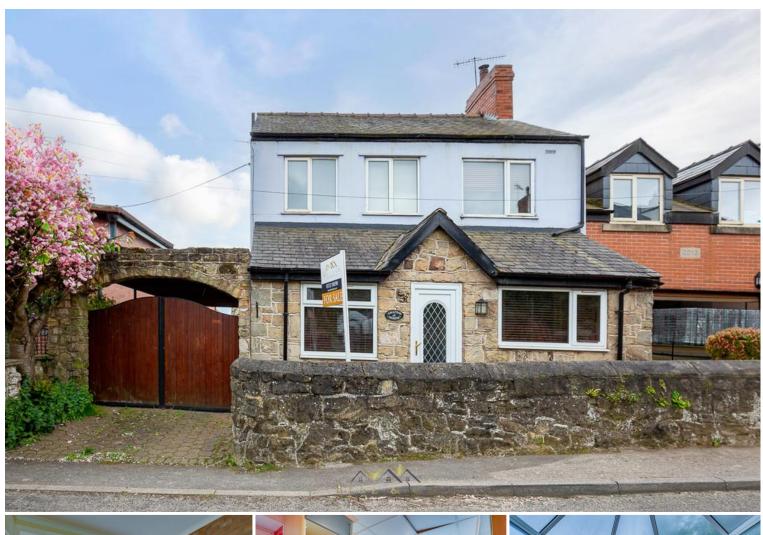

## 13 Main Street | North Anston | Sheffield | S25 4BD

Bell & Co Estates are delighted to present this Three Bedroom Detached Home with separate Annex in the popular village of North Anston selling with no vendor chain. Briefly compromising of welcoming |Entrance Hallway with storage cupboard and Downstairs W/C, STUNNING open plan Living Room with OPEN FIRE, Dining area with CONSERVATORY to the rear which allowing a flow of natural light and Family Kitchen with integrated appliances and spectacular views! To the first floor are THREE LARGE DOUBLE BEDROOMS and family Bathroom complete with corner bath and separate shower cubicle. To the rear of the property is a Detached Garage, large driveway and tranquil garden. Behind the garage is an ANNEX which houses a living area complete with LOG BURNER, spiral staircase and Bedroom with WALK IN WARDROBE. Within very close proximity to all local amenities and schools, this property would make the perfect family home!

## £299,000

- No Chain
- Spectacular Views!
- Spacious Throughout
- Kitchen with Appliances
- Large Lounge / Diner
- Family Bathroom with CORNER BATH & Separate SHOWER
- Rear Annex with LOG BURNER!

GROUND FLOOR 650 sq.ft. (60.4 sq.m.) approx.