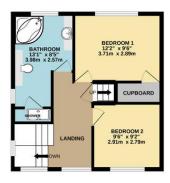

## £299,000

- No Chain
- Spectacular Views!
- Spacious Throughout
- Kitchen with Appliances
- Large Lounge / Diner
- Family Bathroom with CORNER BATH & Separate SHOWER
- Rear Annex with LOG BURNER!

GROUND FLOOR 650 sq.ft. (60.4 sq.m.) approx.

1ST FLOOR 435 sq.ft. (40.4 sq.m.) approx.

2ND FLOOR 176 sq.ft. (16.3 sq.m.) approx.

TOTAL FLOOR AREA: 1261 sq.ft. (117.1 sq.m.) approx

Whist every altering has been made to ensure the accuracy of the floorplan contained here, measurements of doors, windows, rooms and any other items are approximate and no responsibility is taken for any error, omission or mis-statement. This plan is for illustrative purposes only and should be used as such by any prospective purchaser. The services, systems and appliances shown have nobe to ested and no guarantee as to their operability or efficiency can be given.