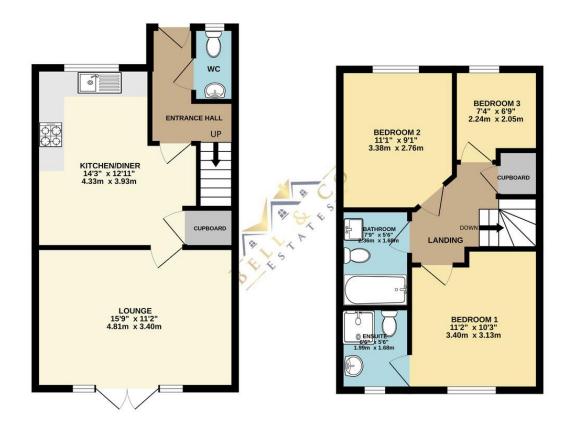

- Three Bedroom End
   Town House
- Modern Fitted
   Dining/Kitchen
- Downstairs WC
- Large Lounge
- Master with Ensuite
- Rear Garden
- Off Road Parking

GROUND FLOOR 422 sq.ft. (39.2 sq.m.) approx.

1ST FLOOR 400 sq.ft. (37.2 sq.m.) approx.

## Contact Details 79 Wales Road Kiveton Park Sheffield South Yorkshire S26 6RA www.bellcoestates.com 03333 580590

| Property type    | End-terrace house |
|------------------|-------------------|
| Total floor area | 81 square metres  |