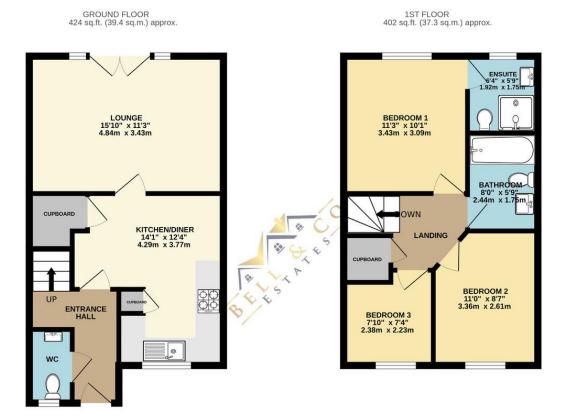

## £195,000

- Three Bedroom End
  Town House
- Modern Throughout
- Fitted Modern Dining
  Kitchen
- Large Lounge
- Master with Ensuite
- Modern Bathroom
- Downstairs WC
- Off Road Parking

TOTAL FLOOR AREA : 826 sq.ft. (76.7 sq.m.) approx.