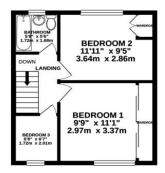

## Guide Price £190,000 to £200,000

Bell & Co Estates are pleased to present this BEAUTIFUL THREE Bedroom SEMI-DETACHED Home in ASTON, selling with NO CHAIN. A growing family or looking for your FIRST HOME, then this is the one for you! Comprising of a STUNNING, MODERN Dining/Kitchen with integrated appliances, UTILITY ROOM, Downstairs WC and cosy Lounge, to the upstairs are Three good size Bedrooms and the MODERN Family Bathroom. To the outside there is a paved driveway providing amble parking and to the rear is a LARGE, enclosed Garden with patio area and artificial grass with the added bonus of a SUMMERHOUSE/WORKSHOP to the bottom of the Garden which is currently being used as Kennels but could easily be converted. Close to local amenities and transport links this home really does have it all. Viewing is highly recommended to see the true beauty this home has to offer!