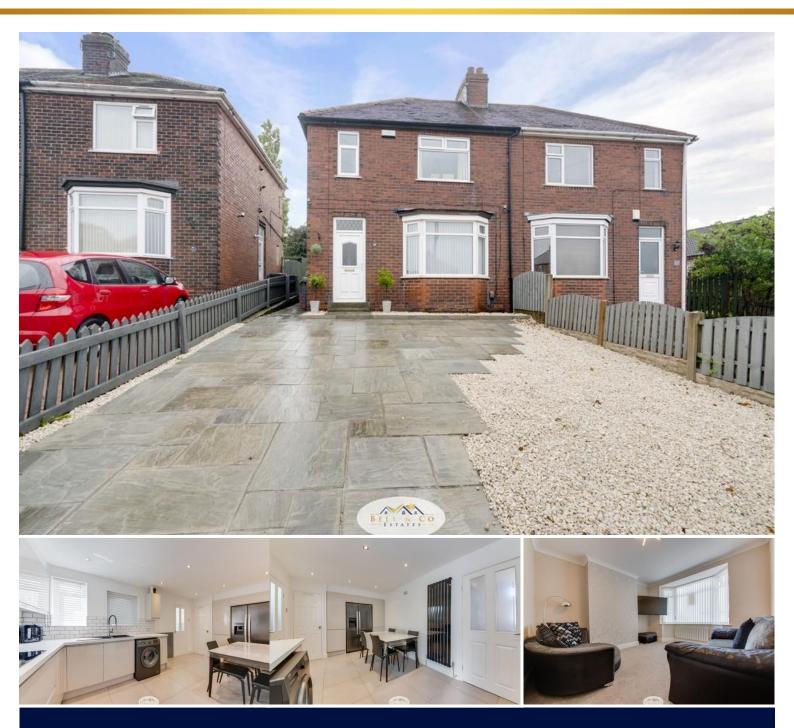

## Guide Price £190,000 to £200,000

Bell & Co Estates are pleased to present this BEAUTIFUL THREE Bedroom SEMI-DETACHED Home in ASTON, selling with NO CHAIN. A growing family or looking for your FIRST HOME, then this is the one for you! Comprising of a STUNNING, MODERN Dining/Kitchen with integrated appliances, UTILITY ROOM, Downstairs WC and cosy Lounge, to the upstairs are Three good size Bedrooms and the MODERN Family Bathroom. To the outside there is a paved driveway providing amble parking and to the rear is a LARGE, enclosed Garden with patio area and artificial grass with the added bonus of a SUMMERHOUSE/WORKSHOP to the bottom of the Garden which is currently being used as Kennels but could easily be converted. Close to local amenities and transport links this home really does have it all. Viewing is highly recommended to see the true beauty this home has to offer!

- THREE BEDROOM
  SEMI DETACHED
- Modern Throughout
- Kitchen With Integrated
  Appliances
- Downstairs W/C
- Separate Utility ROOM
- SUMMERHOUSE /
  WORKSHOP