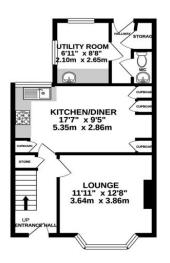

## Guide Price £190,000 to £200,000

Bell & Co Estates are pleased to present this BEAUTIFUL THREE Bedroom SEMI-DETACHED Home in ASTON, selling with NO CHAIN. A growing family or looking for your FIRST HOME, then this is the one for you! Comprising of a STUNNING, MODERN Dining/Kitchen with integrated appliances, UTILITY ROOM, Downstairs WC and cosy Lounge, to the upstairs are Three good size Bedrooms and the MODERN Family Bathroom. To the outside there is a paved driveway providing amble parking and to the rear is a LARGE, enclosed Garden with patio area and artificial grass with the added bonus of a SUMMERHOUSE/WORKSHOP to the bottom of the Garden which is currently being used as Kennels but could easily be converted. Close to local amenities and transport links this home really does have it all. Viewing is highly recommended to see the true beauty this home has to offer!

- THREE BEDROOM
  SEMI DETACHED
- Modern Throughout
- Kitchen With Integrated
  Appliances
- Downstairs W/C
- Separate Utility ROOM
- SUMMERHOUSE /
  WORKSHOP