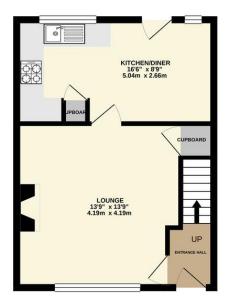

## £90,000

- No Chain
- Two Double Bedrooms
- Kitchen/Diner
- Modern Kitchen
- Large Bathroom
- Separate Shower
- Enclosed Rear Yard
- Perfect for a First Time
  Buyer

GROUND FLOOR 365 sq.ft. (33.9 sq.m.) approx.

1ST FLOOR 361 sq.ft. (33.5 sq.m.) approx.

TOTAL FLOOR AREA: 726 sq.ft. (67.4 sq.m.) approx

White every attempt has been made to ensure the accuracy of the floorplan contained here, measurement of doors, windows, rooms and any other ferms are approximate and no responsibility is bleen for any error prospective purchaser. The services, systems and applicance shown have not been tested and no guarante as to their operability or efficiency can be given.