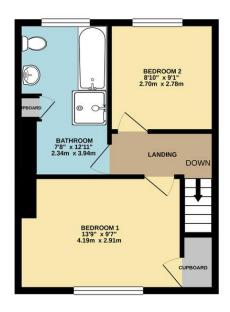

## £90,000

- No Chain
- Two Double Bedrooms
- Kitchen/Diner
- Modern Kitchen
- Large Bathroom
- Separate Shower
- Enclosed Rear Yard
- Perfect for a First Time
  Buyer

GROUND FLOOR 365 sq.ft. (33.9 sq.m.) approx.

1ST FLOOR 361 sq.ft. (33.5 sq.m.) approx.

TOTAL FLOOR AREA: 726 sq.ft. (67.4 sq.m.) approx

White every attempt has been made to ensure the accuracy of the floorplan contained here, measurement of doors, windows, rooms and any other ferms are approximate and no responsibility is bleen for any error prospective purchaser. The services, systems and applicance shown have not been tested and no guarante as to their operability or efficiency can be given.