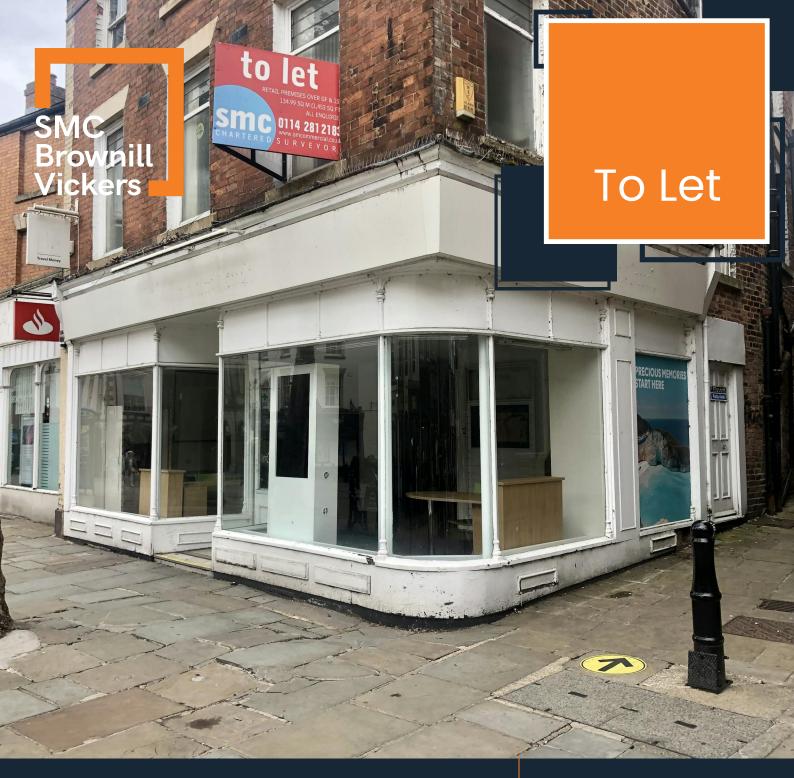

# Prime Retail Location in Chesterfield Town Centre £25,000 per annum plus VAT 4 Central Pavement, Chesterfield, S40 1PQ

0114 290 3300 | francois.neyerlin@smcbrownillvickers.com

smcbrownillvickers.com

- Ground and first floor retail premises in prime location in Chesterfield
- Located between The Pavements and Vicar Lane Shopping Centres Most recently utilised as a travel agents
- (old A2 (now Class E) by Hunters, but may suit other retail / office uses
- Available on a new lease
- Nearby retailers include Jackson Bakery, CW Sellors Fine Jewellers, Café Nero, Boots, Pandora, McDonalds, and Halifax

#### Location

The property is situated in a highly prominent position on the northern side of Central Pavement, adjacent to the Market Place and close to the junction with the Vicar Lane Shopping Centre.