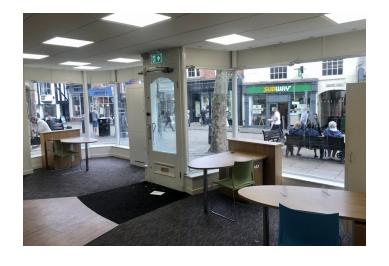

#### **Description**

The property comprises a brick built period building with a pitched slate roof. The  $\,$ accommodation is arranged on basement, ground and two upper floors

The accommodation was re-fitted several years ago by a past tenant, sealing off the basement and second floor accommodation. The accommodation now comprises of a ground floor sales area, together with first floor staff, storage and office accommodation.

## **Accommodation**

The accommodation comprises of the following

| Name   | sq ft | sq m   |
|--------|-------|--------|
| Ground | 780   | 72.46  |
| 1st    | 673   | 62.52  |
| Total  | 1,453 | 134.98 |