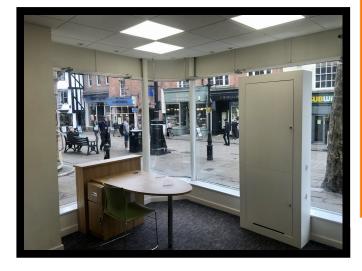

#### **Description**

The property comprises a brick built period building with a pitched slate roof. The  $\,$ accommodation is arranged on basement, ground and two upper floors

The accommodation was re-fitted several years ago by a past tenant, sealing off the basement and second floor accommodation. The accommodation now comprises of a ground floor sales area, together with first floor staff, storage and office accommodation.

## **Accommodation**

The accommodation comprises of the following

| Name   | sq ft | sq m   |
|--------|-------|--------|
| Ground | 780   | 72.46  |
| 1st    | 673   | 62.52  |
| Total  | 1,453 | 134.98 |