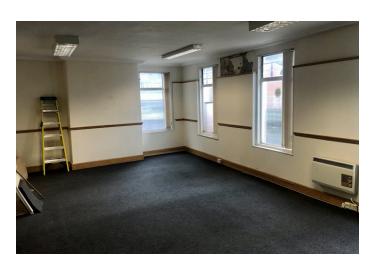

#### **Description**

The property comprises a brick built period building with a pitched slate roof. The  $\,$ accommodation is arranged on basement, ground and two upper floors

The accommodation was re-fitted several years ago by a past tenant, sealing off the basement and second floor accommodation. The accommodation now comprises of a ground floor sales area, together with first floor staff, storage and office accommodation.