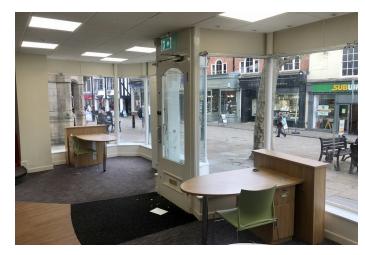

#### **Description**

The property comprises a brick built period building with a pitched slate roof. The  $\,$ accommodation is arranged on basement, ground and two upper floors

The accommodation was re-fitted several years ago by a past tenant, sealing off the basement and second floor accommodation. The accommodation now comprises of a ground floor sales area, together with first floor staff, storage and office accommodation.

#### Location

The property is situated in a highly prominent position on the northern side of Central Pavement, adjacent to the Market Place and close to the junction with the Vicar Lane Shopping Centre.