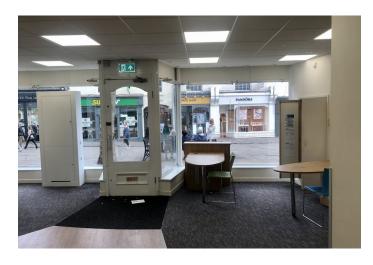

#### **Description**

The property comprises a brick built period building with a pitched slate roof. The  $\,$ accommodation is arranged on basement, ground and two upper floors

The accommodation was re-fitted several years ago by a past tenant, sealing off the basement and second floor accommodation. The accommodation now comprises of a ground floor sales area, together with first floor staff, storage and office accommodation.

#### Location

The property is situated in a highly prominent position on the northern side of Central Pavement, adjacent to the Market Place and close to the junction with the Vicar Lane Shopping Centre.