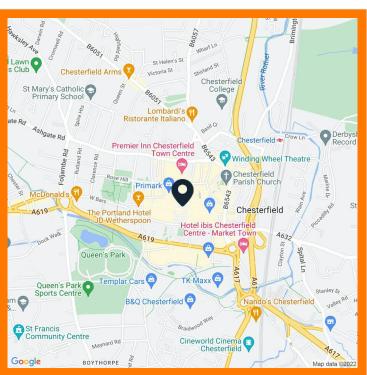

#### Location

The property is situated in a highly prominent position on the northern side of Central Pavement, adjacent to the Market Place and close to the junction with the Vicar Lane Shopping Centre.

There are numerous retailers represented in Chesterfield but those in the immediate vicinity include; Santander, Halifax, McDonalds, Jackson Bakery, CW Sellars Fine Jewellery, Café Nero, Boots, and Pandora. This property occupies a high profile location within the centre of Chesterfield's main

The property is located close to Market Place, where a market is held every Monday, Thursday, Friday and Saturday and ensures a high pedestrian flow past the subject property.