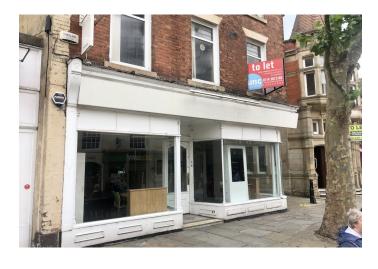

# Prime Retail Location in Chesterfield Town Centre £25,000 per annum plus VAT 4 Central Pavement, Chesterfield, S40 1PQ

0114 290 3300 | francois.neyerlin@smcbrownillvickers.com

smcbrownillvickers.com

- Ground and first floor retail premises in prime location in Chesterfield
- Located between The Pavements and Vicar Lane Shopping Centres Most recently utilised as a travel agents
- (old A2 (now Class E) by Hunters, but may suit other retail / office uses
- Available on a new lease
- Nearby retailers include Jackson Bakery, CW Sellors Fine Jewellers, Café Nero, Boots, Pandora, McDonalds, and Halifax

#### Location

The property is situated in a highly prominent position on the northern side of Central Pavement, adjacent to the Market Place and close to the junction with the Vicar Lane Shopping Centre.