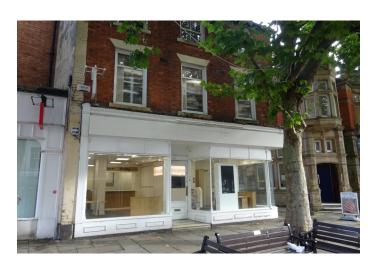

# Prime Retail Location in Chesterfield Town Centre £25,000 per annum plus VAT 4 Central Pavement, Chesterfield, S40 1PQ

0114 290 3300 | francois.neyerlin@smcbrownillvickers.com

smcbrownillvickers.com

- Ground and first floor retail premises in prime location in Chesterfield
- Located between The Pavements and Vicar Lane Shopping Centres Most recently utilised as a travel agents
- (old A2 (now Class E) by Hunters, but may suit other retail / office uses
- Available on a new lease
- Nearby retailers include Jackson Bakery, CW Sellors Fine Jewellers, Café Nero, Boots, Pandora, McDonalds, and Halifax

#### Location

The property is situated in a highly prominent position on the northern side of Central Pavement, adjacent to the Market Place and close to the junction with the Vicar Lane Shopping Centre.