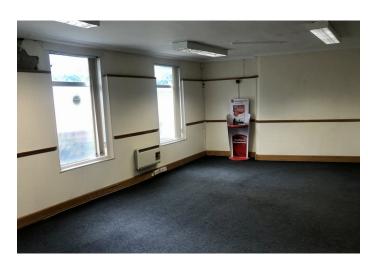

#### **Description**

The property comprises a brick built period building with a pitched slate roof. The  $\,$ accommodation is arranged on basement, ground and two upper floors

The accommodation was re-fitted several years ago by a past tenant, sealing off the basement and second floor accommodation. The accommodation now comprises of a ground floor sales area, together with first floor staff, storage and office accommodation.