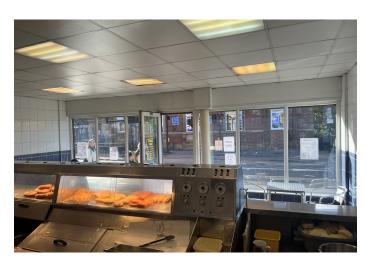

The property is divided as a Chinese takeaway to 560-562 Langsett Road (ground floor and basement), fish & chips shop to 564 Langsett Road (ground floor and basement), and 1st and 2nd floors as a serviced residential accommodation (currently vacant); 3 x studios and 2 x 1 beds to the first floor, 1 x studio and 3 x 1 beds to the second floor, plus storage / office. To the rear is a series of stores / buildings which are in relatively basic condition and vacant (please note measurements for the outbuilding areas are approximate and subject to verification).

To 560-562 Langsett Road (Chinese Takeaway), the accommodation includes a sales area, preparation area, kitchen area, and basement storage.

564 Langsett Road (fish & chips Shop) includes a front sales area, rear preparation area, storage area, and WC facilities.