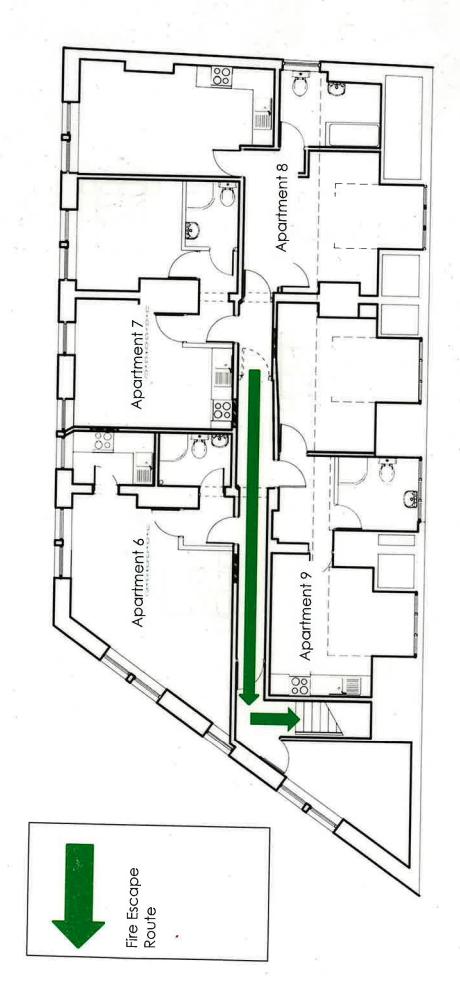

The upper floor residential apartments are accessed via a side ground floor entrance providing internal staircase access to the first floor. At first floor and second floor, the residential apartments are well appointed, and include carpets, painted walls, radiators, double glazing, spot lighting, key-less access, and intercom.

Externally there is a rear yard / loading area and fire escape. There is a gate providing security to the rear.

560-564 Langsett Road Sheffield S6 2LX

Your home away from home

560-564 Langsett Road Sheffield S6 2LX

2<sup>nd</sup> Floor