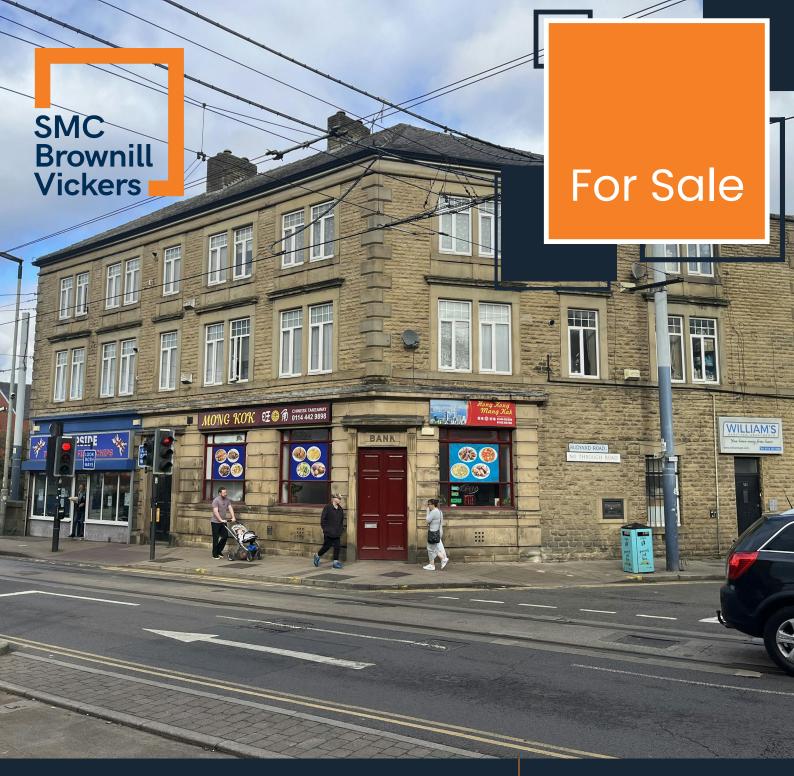

Part-let Mixed Use Freehold Property with Development Potential in Hillsborough Centre, Sheffield

## **Description**

The property is an imposing three / four storey traditional brick building with an external stone façade and a slate tiled roof. The property is arranged over basement, ground, first and second floors.

The property is divided as a Chinese takeaway to 560-562 Langsett Road (ground floor and basement), fish & chips shop to 564 Langsett Road (ground floor and basement), and 1st and 2nd floors as a serviced residential accommodation (currently vacant); 3 x studios and 2 x 1 beds to the first floor, 1 x studio and 3 x 1 beds to the second floor, plus storage / office. To the rear is a series of stores / buildings which are in relatively basic condition and vacant (please note measurements for the outbuilding areas are approximate and subject to verification).

#### Location

The property is located at the end of Langsett Road (where it meets Middlewood Road) in the Hillsborough area of Sheffield. Hillsborough is located approximately 2 miles north west of Sheffield city centre is an increasingly popular location. The location is within the heart of Hillsborough where Langsett Road, Middlewood Road, Holme Road, and Bradfield Road meet.

This area is the main retailing location in Hillsborough. The location is home to a wide range of retailers including Wetherspoons, The Beer House, Subway, Holland & Barrett, Coffee Boo, Rassams Creamery, and many other local and national retailers.