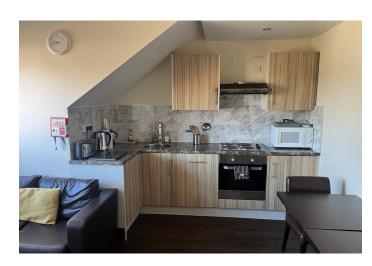

The upper floor residential apartments are accessed via a side ground floor entrance providing internal staircase access to the first floor. At first floor and second floor, the residential apartments are well appointed, and include carpets, painted walls, radiators, double glazing, spot lighting, key-less access, and intercom.

  The upper floor (1st & 2nd floor) residential accommodation is currently vacant (suitable for investment for serviced residential accommodation or traditional ASTs)
- Rear buildings / stores currently vacant (suitable for redevelopment (STP).

#### Asset Management Opportunities

The upper floor residential was previously let to a residential service accommodation provider (now vacant). The upper floors could be let to another serviced accommodation provided or via the traditional residential AST market (subject to necessary compliance requirements). We are of the opinion the upper floors should be capable of commanding an income in the region of £60,000 pa.