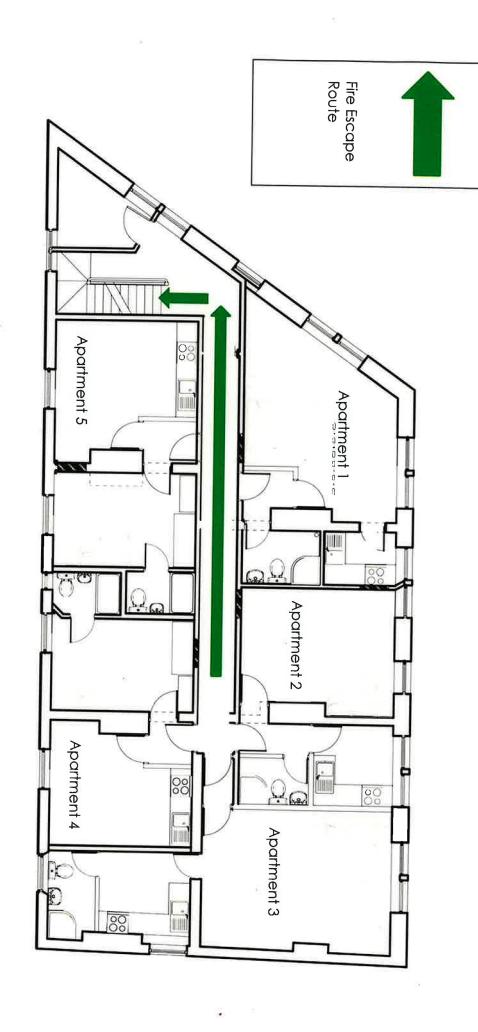

The upper floor residential apartments are accessed via a side ground floor entrance providing internal staircase access to the first floor. At first floor and second floor, the residential apartments are well appointed, and include carpets, painted walls, radiators, double glazing, spot lighting, key-less access, and intercom.

Externally there is a rear yard / loading area and fire escape. There is a gate providing security to the rear.

#### **Viewing**

Viewing is by prior appointment only. Please contact our agents for

further information

Francois Neyerlin

0114 281 2183

francois.neyerlin@smcbrownillvickers.com

Your home away from home

1st Floor