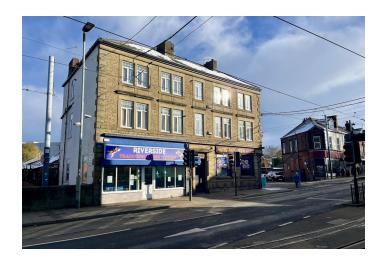

## **Description**

The property is an imposing three / four storey traditional brick building with an external stone façade and a slate tiled roof. The property is arranged over basement, ground, first and second floors.

#### Location

The property is located at the end of Langsett Road (where it meets Middlewood Road) in the Hillsborough area of Sheffield. Hillsborough is located approximately 2 miles north west of Sheffield city centre is an increasingly popular location. The location is within the heart of Hillsborough where Langsett Road, Middlewood Road, Holme Road, and Bradfield Road meet.

This area is the main retailing location in Hillsborough. The location is home to a wide range of retailers including Wetherspoons, The Beer House, Subway, Holland & Barrett, Coffee Boo, Rassams Creamery, and many other local and national retailers.