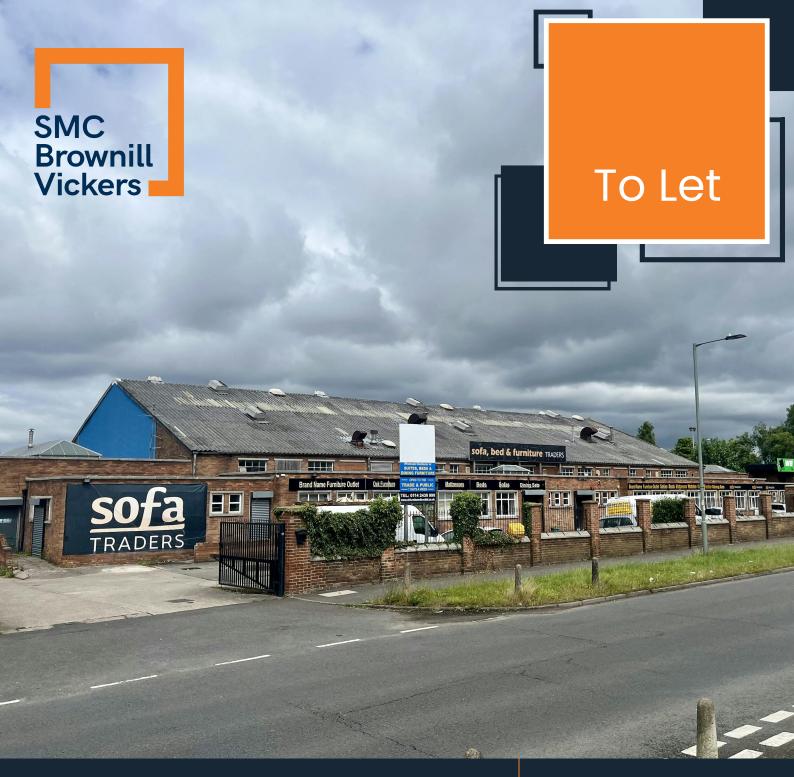

Large warehouse with frontage to Richmond Park Road in the Handsworth area of Sheffield

# £135,000 per annum

151 Richmond Park Road, Handsworth, Sheffield, S13 8HS

0114 290 3300 | francois.neyerlin@smcbrownillvickers.com

smcbrownillvickers.com

- Detached warehouse building with service yard available
- Located in Handsworth area of Sheffield with frontage to Richmond Park Road
- May be suitable for a variety of industrial, storage & commercial uses (STP)
- Good access to Sheffield city centre (4 miles) & the M1 motorway network (2.5 miles)