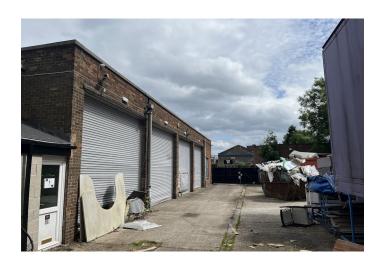

The warehouse is mainly open plan although there are various additional areas providing stores, offices and ancillary space. There are four full height roller shutter doors to the to side of the building. The main warehouse benefits from an eaves height of approximately 4.95m to the truss and a maximum of 7.55m.

To the side and rear is a yard space, with a front customer parking area, with an entrance and exit at either side of the front to Richmond Park Road.

The property is undergoing a light refurbishment.