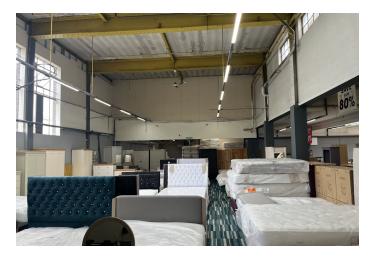

#### **Description**

The property is a large detached warehouse of brick construction with a streel trussed roof. The premises has most recently been used a furniture retail warehouse and could be suitable for a variety of industrial, trade counter, leisure, and distribution uses (STP).

The warehouse is mainly open plan although there are various additional areas providing stores, offices and ancillary space. There are four full height roller shutter doors to the to side of the building. The main warehouse benefits from an eaves height of approximately 4.95m to the truss and a maximum of 7.55m.