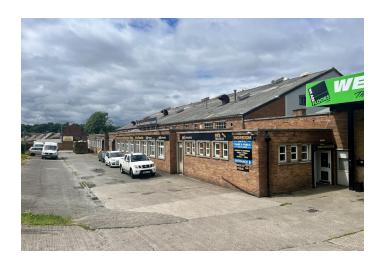

Large warehouse with frontage to Richmond Park Road in the Handsworth area of Sheffield

## Location

The property is located with road fronage to Richmond Park Road in the Handsworth area of Sheffield. This location is approximately 2.5 miles to the north of Sheffield city centre. Richmond Park Road is located off Handsworth Road (B6200) which links onto the Sheffield Parkway (A57) and in turn Sheffield city centre, and the national motorway network MI at junction 33.