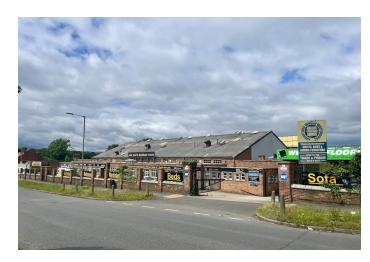

Large warehouse with frontage to Richmond Park Road in the Handsworth area of Sheffield

## Location

The property is located with road fronage to Richmond Park Road in the Handsworth area of Sheffield. This location is approximately 2.5 miles to the north of Sheffield city centre. Richmond Park Road is located off Handsworth Road (B6200) which links onto the Sheffield Parkway (A57) and in turn Sheffield city centre, and the national motorway network MI at junction 33.