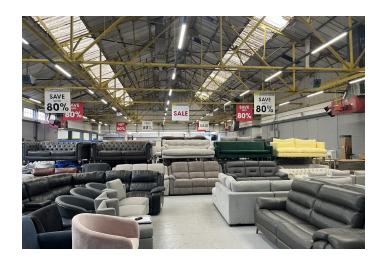

#### **Description**

The property is a large detached warehouse of brick construction with a streel trussed roof. The premises has most recently been used a furniture retail warehouse and could be suitable for a variety of industrial, trade counter, leisure, and distribution uses (STP).

The warehouse is mainly open plan although there are various additional areas providing stores, offices and ancillary space. There are four full height roller shutter doors to the to side of the building. The main warehouse benefits from an eaves height of approximately 4.95m to the truss and a maximum of 7.55m.