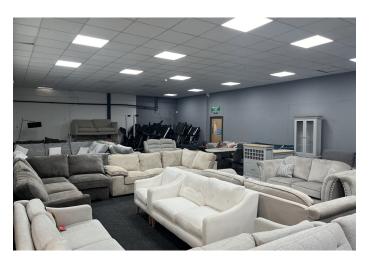

#### **Description**

The property is a large detached warehouse of brick construction with a streel trussed roof. The premises has most recently been used a furniture retail warehouse and could be suitable for a variety of industrial, trade counter, leisure, and distribution uses (STP).

#### **Planning**

The property has most recently been used as a furniture retail warehouse. We would anticipate the property may have potential for other industrial, leisure or commercial uses (STP) and prospective interested parties are advised to make their own inquiries to satisfy themselves that the property is suitable for their intended use.