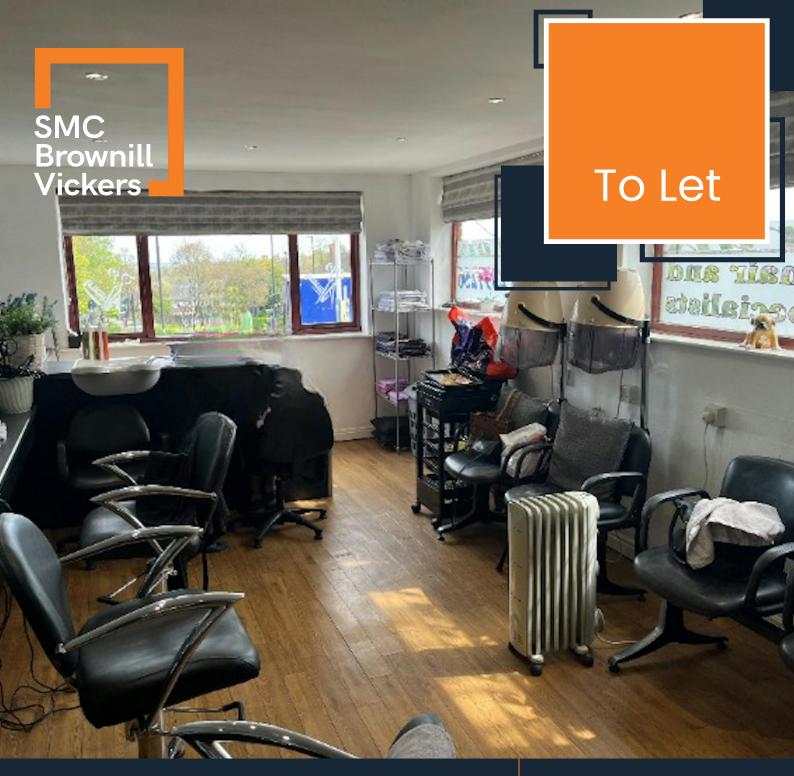

# **Description**

The property comprises first floor accommodation with access from a front door to the ground floor from Ridgeway Road. Internally the accommodation includes a shared hallway and stairs to the available accommodation, which includes regular shaped sales area, and kitchenette / store area. There is a WC located to the ground floor.

# **Planning**

We are informed the property was most recently occupied as a hair salon, and therefore benefits from a Class E Use. The property may be suitable for a variety of retail, office and service uses and we would encourage interested parties to verify that their intended uses are suitable with Sheffield planning authority.