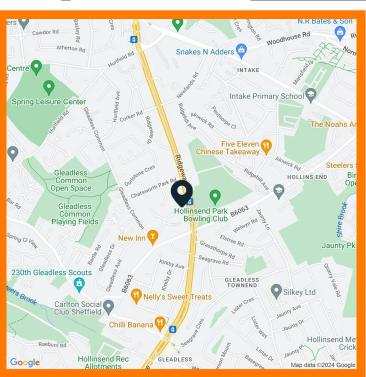

## Location

The property is located on Ridgeway Road which is located in south Sheffield and a key route towards Sheffield Parkway as well Sheffield's southern suburbs, Dronfield and Chesterfield. The property is located within a parade of shops including a beauty shop, barbers, and a sandwich shop. Within the wider area a number of mixed housing types located to Ridgeway Road and it's supporting side roads.