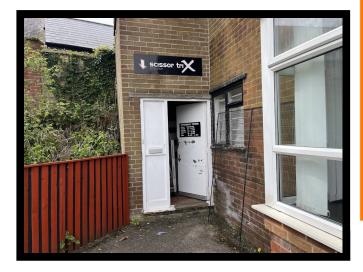

# **Description**

The property comprises first floor accommodation with access from a front door to the ground floor from Ridgeway Road. Internally the accommodation includes a shared hallway and stairs to the available accommodation, which includes regular shaped sales area, and kitchenette / store area. There is a WC located to the ground floor.

## Location

The property is located on Ridgeway Road which is located in south Sheffield and a key route towards Sheffield Parkway as well Sheffield's southern suburbs, Dronfield and Chesterfield. The property is located within a parade of shops including a beauty shop, barbers, and a sandwich shop. Within the wider area a number of mixed housing types located to Ridgeway Road and it's supporting side roads.