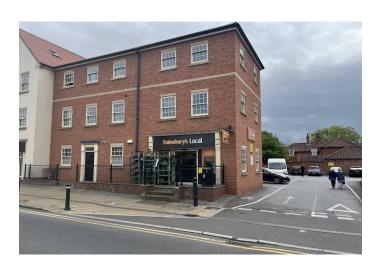

## **Description**

The property was built approximately a decade ago and arranged over ground floor only, providing a retail premises occupied as Sainsburys Local. The internal accommodation includes a sales area, stores and ancillary accommodation to the rear. The property forms part of a larger residential block of nine flats, which is not part of the sale.

### Location

The property is located on High Street in Bawtry town centre, South Yorkshire. Bawtry is considered an upmarket location with a variety of boutiques, restaurant, pubs, hotels, cafes, and independent & national retailers.

The property is situated on the High Street close to its junction with Station Road in a central location. Bawtry is located 11 miles south east of Doncaster and approximately 2 miles from the A1 motorway network.