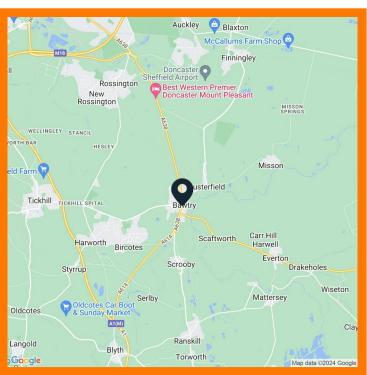

### Location

The property is located on High Street in Bawtry town centre, South Yorkshire. Bawtry is considered an upmarket location with a variety of boutiques, restaurant, pubs, hotels, cafes, and independent & national retailers.

The property is situated on the High Street close to its junction with Station Road in a central location. Bawtry is located 11 miles south east of Doncaster and approximately 2 miles from the A1 motorway network.