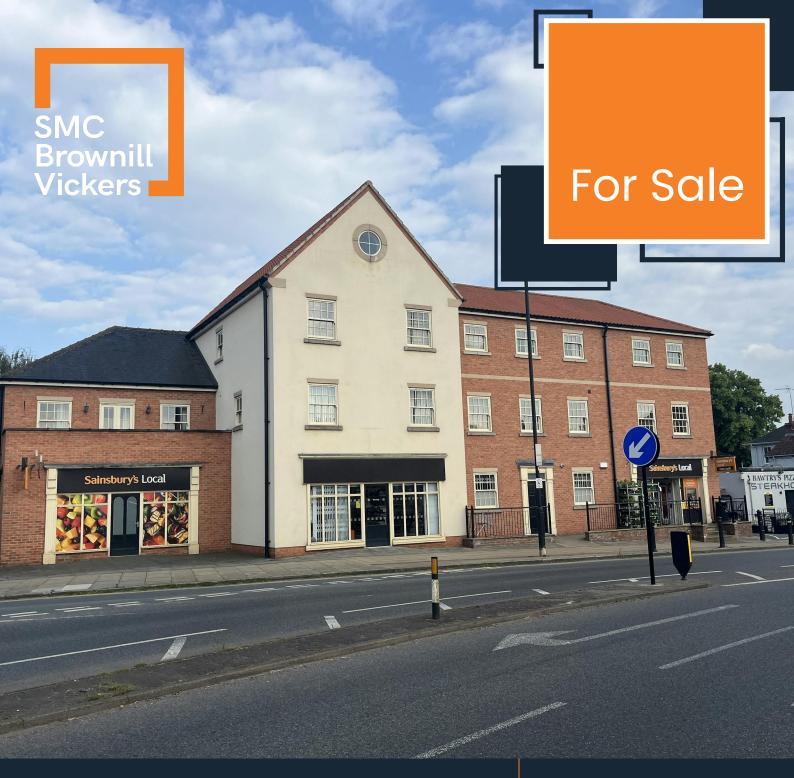

Sainsburys Convenience Store Investment located in Bawtry, South Yorkshire

£995,000

Granby House, High Street, Bawtry, DN10 6JA 0114 290 3300 | francois.neyerlin@smcbrownillvickers.com

smcbrownillvickers.com

- Modern ground floor convenience store investment let to Sainsburys
- Located in Bawtry, a popular market town location in South Yorkshire
- Passing rent of £61,979 pa, rising to £73,612 pa from 19th November 2024 (once the RPI index kicks in)
- First class tenant covenant: Sainsbury's Supermarkets Ltd
- Located on a busy High Street in a sought after location

### Location

The property is located on High Street in Bawtry town centre, South Yorkshire. Bawtry is considered an upmarket location with a variety of boutiques, restaurant, pubs, hotels, cafes, and independent & national retailers.

The property is situated on the High Street close to its junction with Station Road in a central location. Bawtry is located 11 miles south east of Doncaster and approximately 2 miles from the A1 motorway network.