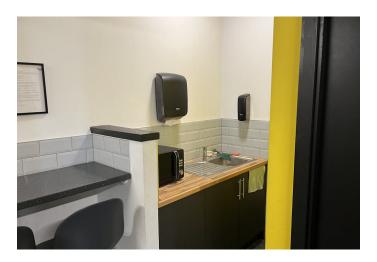

# **Description**

Camberwell Business Centre provides a range of offices, workspaces, workshops and business space within an attractive Victorian building, which was a former bakery. The building offers a range of sizes in terms of offices, suites, studios and workshops, suitable for small and medium sizes businesses. The property benefits from 24/7 access, goods lift, Wifi, on site maintenance team, monitored CCTV and is pet friendly.