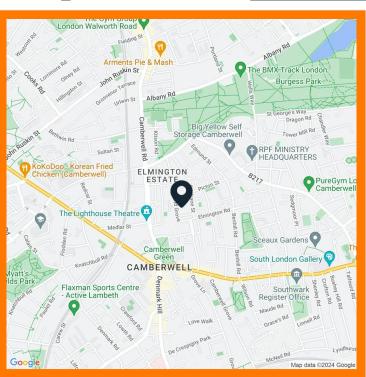

# Location

The property is located on Lomond Grove in the Camberwell area of South London. The property is a short walk from Camberwell Road / Camberwell New Road with various shops, restaurants, bars and amenities in close vicinity. The location is easily accessible from Peckham, Oval cricket ground, King's College Hospital, Walworth, Brixton and across the south London area.

Denmark Hill train station is the nearest train station and is located approximately 15 minutes walk. The nearest tube stations are Oval, Kennington and Elephant & Castle, which around 20-30 minutes walk.

### Commute / Travel

Camberwell Road: 4 minutes (walking)
Peckham: 30 minutes (walking)
Walworth: 15 minutes (walking)
Oval tube station: 25 minutes (walking)
Denmark Hill train station (Thameslink): 15 minutes (walking)