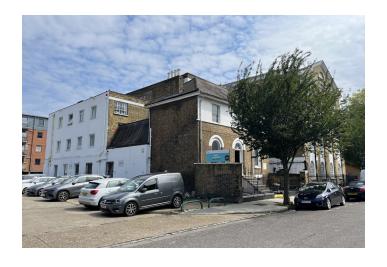

# **Description**

Camberwell Business Centre provides a range of offices, workspaces, workshops and business space within an attractive Victorian building, which was a former bakery. The building offers a range of sizes in terms of offices, suites, studios and workshops, suitable for small and medium sizes businesses. The property benefits from 24/7 access, goods lift, Wifi, on site maintenance team, monitored CCTV and is pet friendly.

# Location

The property is located on Lomond Grove in the Camberwell area of South London. The property is a short walk from Camberwell Road / Camberwell New Road with various shops, restaurants, bars and amenities in close vicinity. The location is easily accessible from Peckham, Oval cricket ground, King's College Hospital, Walworth, Brixton and across the south London area.