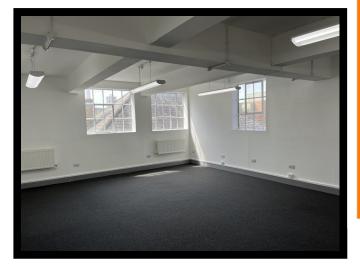

### **Accommodation**

Monthly rental includes everything apart from business rates (small business rate relief will apply to most) and electricity usage. The accommodation comprises of the following:

| Name             | sq ft | sq m   | Availability |
|------------------|-------|--------|--------------|
| Unit - Unit 3M3A | 102   | 9.48   | Available    |
| Unit - Unit 351  | 255   | 23.69  | Available    |
| Unit - Unit 336  | 265   | 24.62  | Available    |
| Unit - Unit 3M2  | 276   | 25.64  | Available    |
| Unit - Unit 342  | 247   | 22.95  | Available    |
| Unit - Unit 3M4  | 314   | 29.17  | Available    |
| Unit - Unit 3M1  | 350   | 32.52  | Available    |
| Unit - Unit 153  | 480   | 44.59  | Available    |
| Unit - Unit 123  | 638   | 59.27  | Available    |
| Unit - Unit 223  | 638   | 59.27  | Available    |
| Total            | 3,565 | 331.20 |              |

# **Description**

Camberwell Business Centre provides a range of offices, workspaces, workshops and business space within an attractive Victorian building, which was a former bakery. The building offers a range of sizes in terms of offices, suites, studios and workshops, suitable for small and medium sizes businesses. The property benefits from 24/7 access, goods lift, Wifi, on site maintenance team, monitored CCTV and is pet friendly.