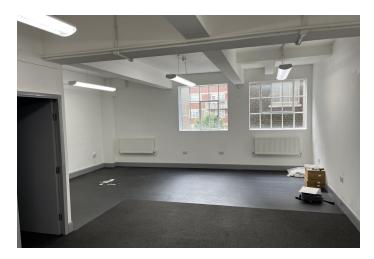

### **Accommodation**

Monthly rental includes everything apart from business rates (small business rate relief will apply to most) and electricity usage. The accommodation comprises of the following:

| Name             | sq ft | sq m   | Availability |
|------------------|-------|--------|--------------|
| Unit - Unit 3M3A | 102   | 9.48   | Available    |
| Unit - Unit 351  | 255   | 23.69  | Available    |
| Unit - Unit 336  | 265   | 24.62  | Available    |
| Unit - Unit 3M2  | 276   | 25.64  | Available    |
| Unit - Unit 342  | 247   | 22.95  | Available    |
| Unit - Unit 3M4  | 314   | 29.17  | Available    |
| Unit - Unit 3M1  | 350   | 32.52  | Available    |
| Unit - Unit 153  | 480   | 44.59  | Available    |
| Unit - Unit 123  | 638   | 59.27  | Available    |
| Unit - Unit 223  | 638   | 59.27  | Available    |
| Total            | 3,565 | 331.20 |              |

# **Description**

Camberwell Business Centre provides a range of offices, workspaces, workshops and business space within an attractive Victorian building, which was a former bakery. The building offers a range of sizes in terms of offices, suites, studios and workshops, suitable for small and medium sizes businesses. The property benefits from 24/7 access, goods lift, Wifi, on site maintenance team, monitored CCTV and is pet friendly.