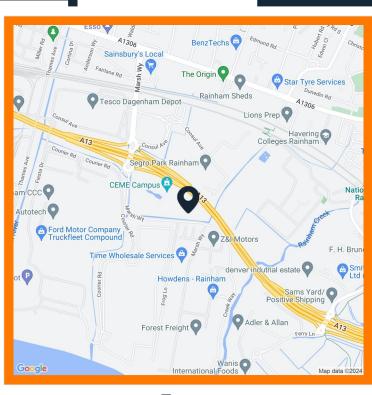

### Location

CEME is located off Marsh Way in the Rainham area of the London Borough of Havering. The property is located close to the A13 providing good access to Central / East London London, the M25, Essex and Kent. Rainham town centre is approximately two miles away via New Road (A1306), and Hornchurch, Dagenham, Elm Park, etc all within easy commute.

Rainham train station is the nearest train station and benefits from services under the C2C line to Fenchurch Street (London) and Dagenham Dock. The location benefits from regular bus (174 direct to CEME) services across Havering and neighbouring London boroughs.