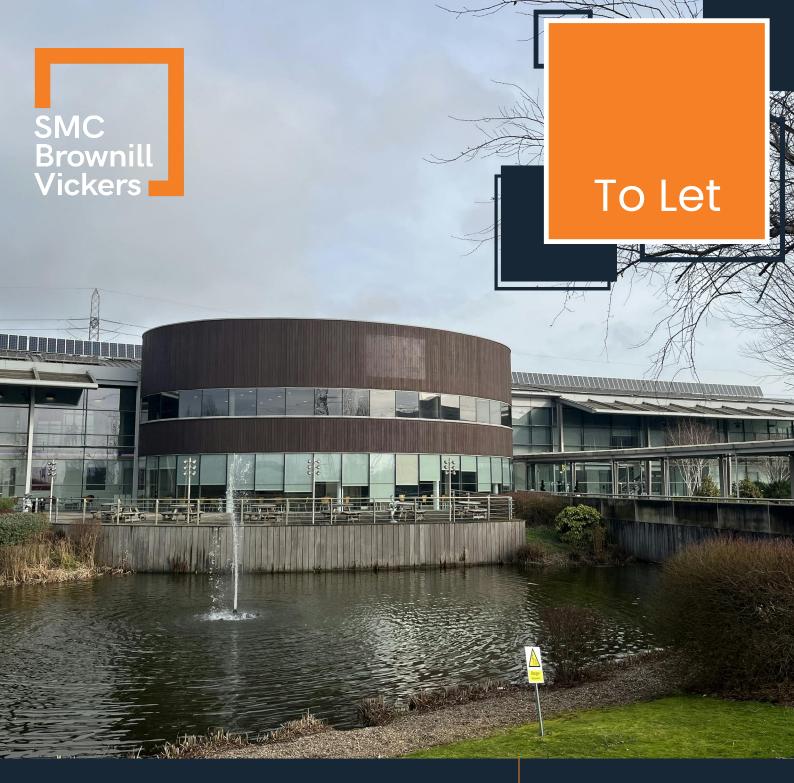

High quality space office / business space available on all inclusive flexible terms in Rainham, Havering

### Location

CEME is located off Marsh Way in the Rainham area of the London Borough of Havering. The property is located close to the A13 providing good access to Central / East London London, the M25, Essex and Kent. Rainham town centre is approximately two miles away via New Road (A1306), and Hornchurch, Dagenham, Elm Park, etc all within easy commute.

## smcbrownillvickers.com

- High quality office space of variety of sizes
- Versatile space which could accommodate small, medium or large business use
- Located in Rainham area of Havering with good links to A13 and public transport
- 24/7 hour access, ample parking on site (at additional cost), on site cafeteria, meeting rooms, and conference facilities
- Available on flexible lease terms on an all inclusive basis