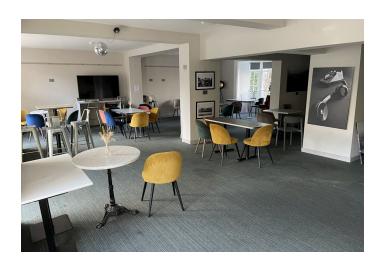

The ground floor trading accommodation comprises a reception, breakfast restaurant/ guest bar, larger public bar area and events space. The ground floor provides public trading accommodation extending to 310 sq. m. (3,337 sq. m.). There is an opportunity to add a full service kitchen within the lower ground floor to be able to create a truly remarkable destination restaurant. In totality the property extends to circa 973 sq. m. (10,473 sq. ft.).