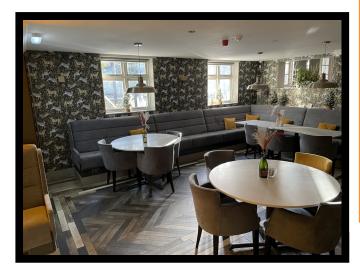

The ground floor trading accommodation comprises a reception, breakfast restaurant/ guest bar, larger public bar area and events space. The ground floor provides public trading accommodation extending to 310 sq. m. (3,337 sq. m.). There is an opportunity to add a full service kitchen within the lower ground floor to be able to create a truly remarkable destination restaurant. In totality the property extends to circa 973 sq. m. (10,473 sq. ft.).