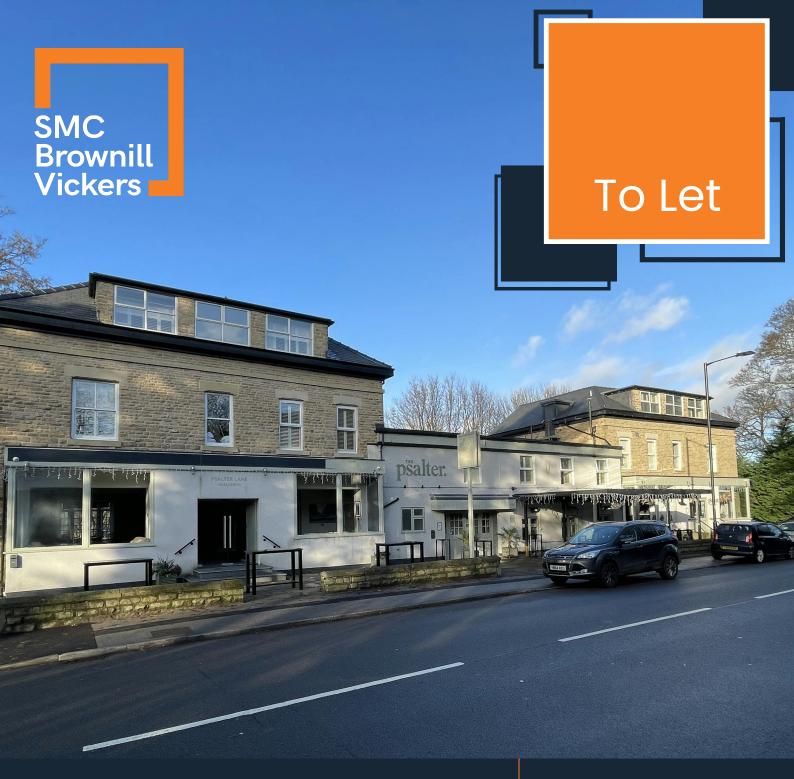

# Boutique Hotel & Bar

The Psalter, 178-180 Psalter Lane, Sheffield, S11 8US 0114 290 3300 | robin.curtis@smcbrownillvickers.com

smcbrownillvickers.com

- Contemporary 23 bedroom hotel
- Public trading area totalling 310 sq.m.
- Public bar area
- Breakfast restaurant
- Gallery/ Events Space
- Opportunity to create a destination restaurant
- External trading area and car parking

## **Description**

The Psalter is a contemporary boutique hotel and bar which has been extensively refurbished to a superb specification in recent years. The elegant Victorian building offers traditional charm with a modern décor.

## Location

The Psalter boutique hotel is nestled in the leafy suburb of Nether Edge which is a short distance from the fashionable Ecclesall Road approximately two miles from Sheffield City Centre.

The premises are located on Psalter Lane which is a busy thorough fare which connects to the A625 a short distance to the west.