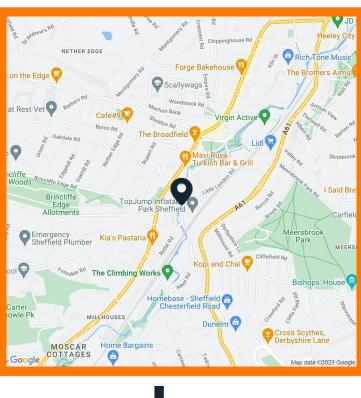

## Location

The available accommodation is located on Little London Road in south west Sheffield. The area is accessible to Woodseats, Netheredge, Meersbrook neighbourhoods. There are a wide variety of commercial occupiers in the area including nursery, office, gym, restaurants and many other retail uses to Abbeydale Road (which is located within a short walking distance).