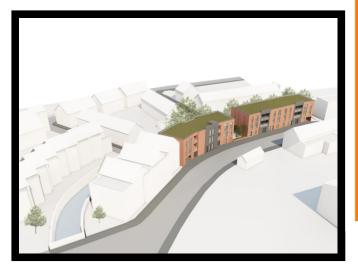

## Description

The available accommodation comprises two ground floor units under construction. The unit will be finished to shell standard with capped off services awaiting tenant's fit out. The landlord may consider a fit out package depending on tenant requirements.

## Location

The available accommodation is located on Little London Road in south west Sheffield. The area is accessible to Woodseats, Netheredge, Meersbrook neighbourhoods. There are a wide variety of commercial occupiers in the area including nursery, office, gym, restaurants and many other retail uses to Abbeydale Road (which is located within a short walking distance).