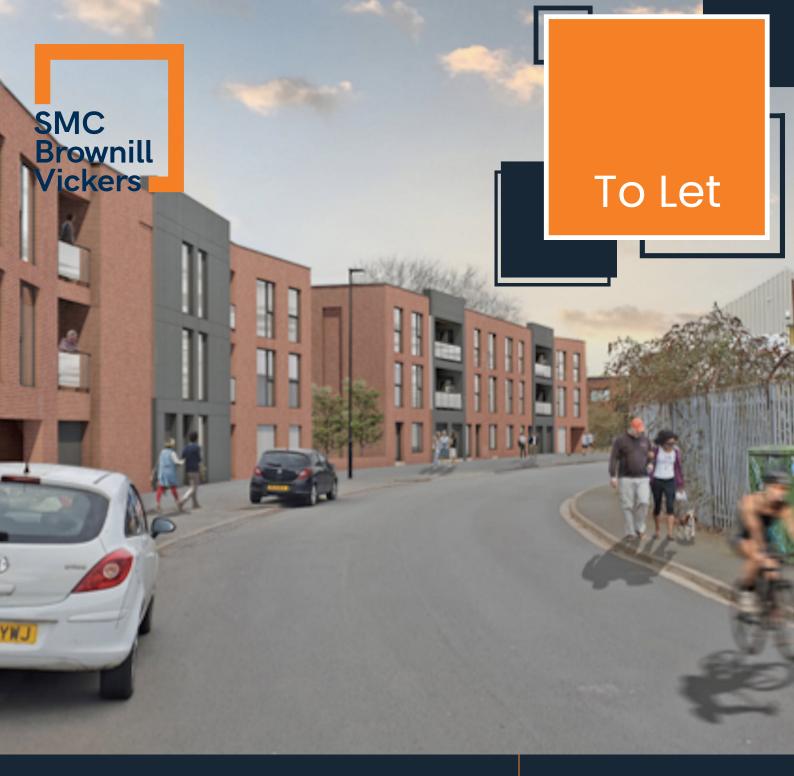

Under Construction: New Retail / Office / Showroom Ground Floor Premises on Little London Road in Sheffield

# £4,500 - £7,500 per annum

Unit 1 & 2, 60 Little London Road, Sheffield, S8 0UH 0114 290 3300 | francois.neyerlin@smcbrownillvickers.com

# smcbrownillvickers.com

- 2 x ground floor retail / office shell units (under construction)
- Located on Little London Road close to Woodseats, Meersbrook, Netheredge areas in Sheffield
- Part of a brand new development (upper floor apartments and two commercial units)
- Ideal for a small office / showroom /
  fitness / clinic usage

## Description

The available accommodation comprises two ground floor units under construction. The unit will be finished to shell standard with capped off services awaiting tenant's fit out. The landlord may consider a fit out package depending on tenant requirements.