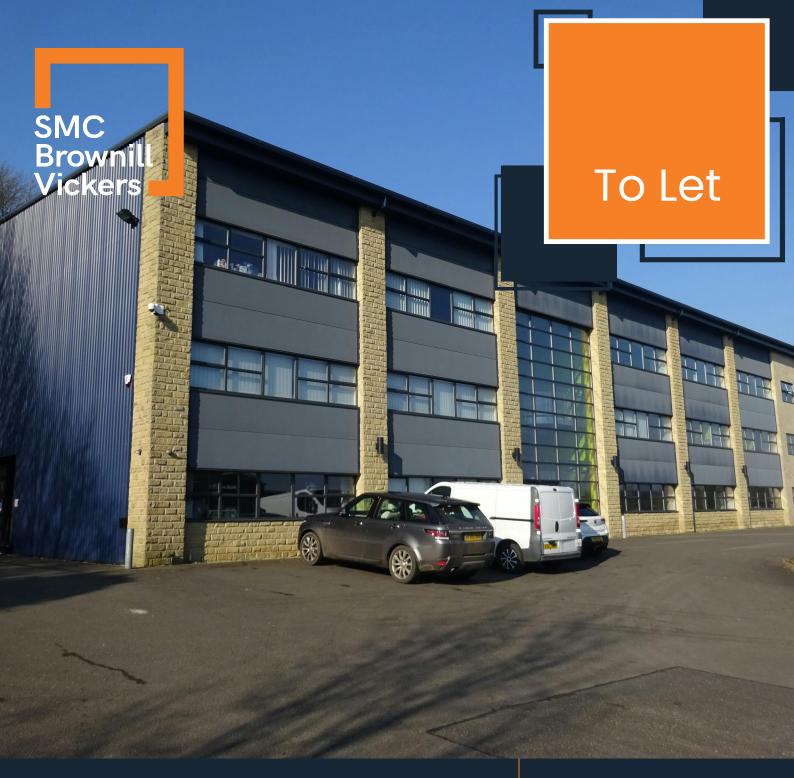

Modern Professional Office Suites located close to Dronfield town centre

£472.50 - £864.83 per month

Velocity Point, Wreakes Lane, Dronfield, S18 1PN 0114 290 3300 | francois.neyerlin@smcbrownillvickers.com

smcbrownillvickers.com

- Various sizes of offices suites available at ground and upper floor levels
- Potential to accommodate small, medium or large business use
- Well located just north of Dronfield town centre with good access to the Peak District, Sheffield and Chesterfield
- Available on a new flexible lease
- Kitchen, shower, gym, and conference room facilities

# Location

The property is located on Wreakes Lane just north of Dronfield town centre. Wreakes Lane can be accessed from Sheffield Road (B6057) coming from the Sheffield side or High Street if from Dronfield side.