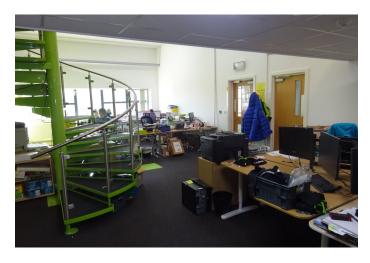

## **Description**

The available accommodation comprises of a ground floor office and several upper floor office suites within modern multi-let hybrid business premises.

The office accommodation is specified to a high standard and includes carpets, suspended ceiling, decorated walls, radiators, spot / inset lighting, air conditioning, good natural light, intercom access, door entry systems and reception / entrance lobby

There is a communal gym and conference room on the first floor. Each floor benefits from male and female WCs, shower and kitchen facilities. The property benefits from a front vehicle parking area.