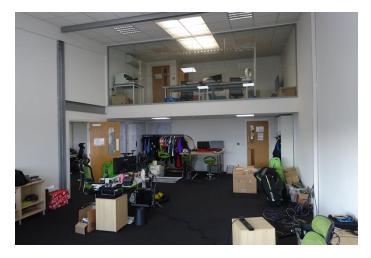

## **Description**

The available accommodation comprises of a ground floor office and several upper floor office suites within modern multi-let hybrid business premises.

The office accommodation is specified to a high standard and includes carpets, suspended ceiling, decorated walls, radiators, spot / inset lighting, air conditioning, good natural light, intercom access, door entry systems and reception / entrance lobby

There is a communal gym and conference room on the first floor. Each floor benefits from male and female WCs, shower and kitchen facilities. The property benefits from a front vehicle parking area.