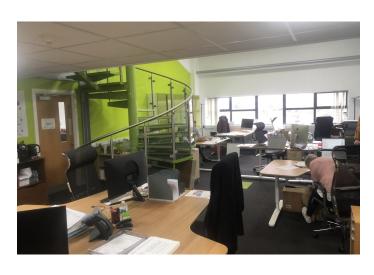

## **Description**

The available accommodation comprises of a ground floor office and several upper floor office suites within modern multi-let hybrid business premises.

The office accommodation is specified to a high standard and includes carpets, suspended ceiling, decorated walls, radiators, spot / inset lighting, air conditioning, good natural light, intercom access, door entry systems and reception / entrance lobby