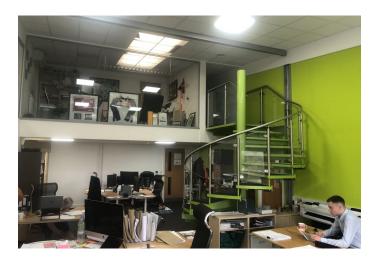

## **Description**

The available accommodation comprises of a ground floor office and several upper floor office suites within modern multi-let hybrid business premises.

The office accommodation is specified to a high standard and includes carpets, suspended ceiling, decorated walls, radiators, spot / inset lighting, air conditioning, good natural light, intercom access, door entry systems and reception / entrance lobby