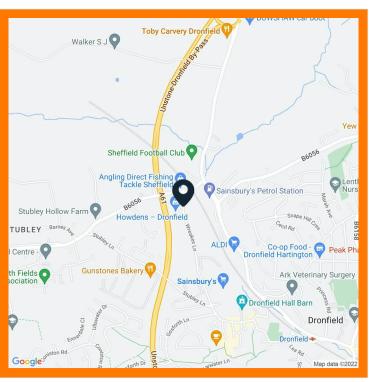

# Location

The property is located on Wreakes Lane just north of Dronfield town centre. Wreakes Lane can be accessed from Sheffield Road (B6057) coming from the Sheffield side or High Street if from Dronfield side.

The A61 is a short distance away which provides access to Sheffield (6.4 miles) and Chesterfield (8.1 miles). The immediate area is surrounded by a variety of industrial and office occupiers, and further residential and retail uses towards Dronfield town centre. Dronfield train station is approximately 0.75 miles away.