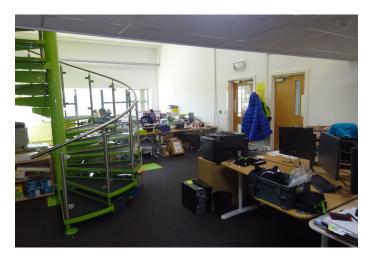

## **Description**

The available accommodation comprises of a ground floor office and several upper floor office suites within modern multi-let hybrid business premises.

The office accommodation is specified to a high standard and includes carpets, suspended ceiling, decorated walls, radiators, spot / inset lighting, air conditioning, good natural light, intercom access, door entry systems and reception / entrance lobby.

There is a communal gym and conference room on the first floor. Each floor benefits from male and female WCs, shower and kitchen facilities. The property benefits from a front vehicle parking area.