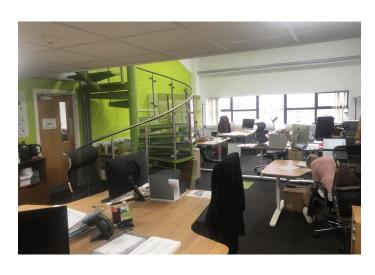

## **Description**

The available accommodation comprises of a ground floor office and several upper floor office suites within modern multi-let hybrid business premises.

The office accommodation is specified to a high standard and includes carpets, suspended ceiling, decorated walls, radiators, spot / inset lighting, air conditioning, good natural light, intercom access, door entry systems and reception / entrance lobby.