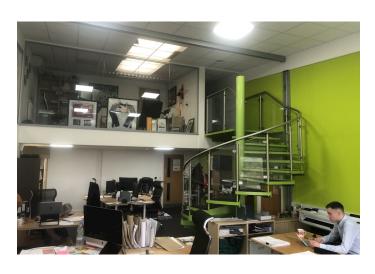

## **Description**

The available accommodation comprises of a ground floor office and several upper floor office suites within modern multi-let hybrid business premises.

The office accommodation is specified to a high standard and includes carpets, suspended ceiling, decorated walls, radiators, spot / inset lighting, air conditioning, good natural light, intercom access, door entry systems and reception / entrance lobby.