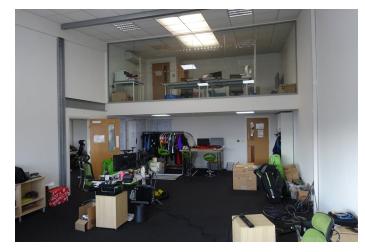

## **Description**

The available accommodation comprises of a ground floor office and several upper floor office suites within modern multi-let hybrid business premises.

The office accommodation is specified to a high standard and includes carpets, suspended ceiling, decorated walls, radiators, spot / inset lighting, air conditioning, good natural light, intercom access, door entry systems and reception / entrance lobby.

There is a communal gym and conference room on the first floor. Each floor benefits from male and female WCs, shower and kitchen facilities. The property benefits from a front vehicle parking area.