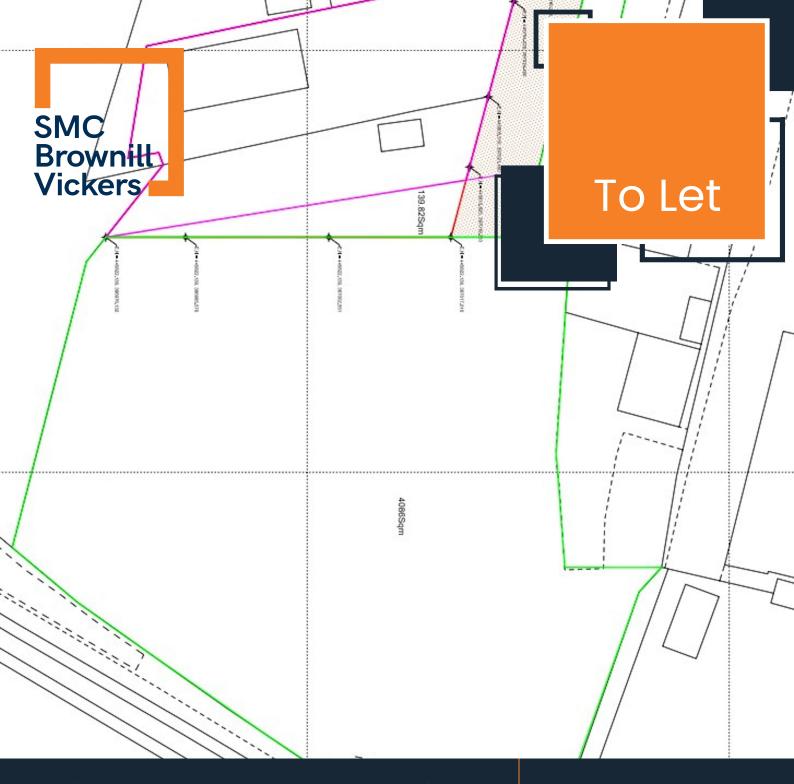

## **Description**

The available land is within a secure site on a mainly level site which has previously been used for industrial / storage purposes. The site could be suitable for a variety of land storage purposes although is likely to need some upgrading depending on use. Access is via Kilnhurst Road. No services are connected to the site.

#### Location

The property is located on Kilnhurst Road in the Kilnhurst / Rawmarsh area of South Yorkshire. The property is situated within a mixed area with industrial and residential uses as well green spaces. The property is close to Collier Brook and a railway line.