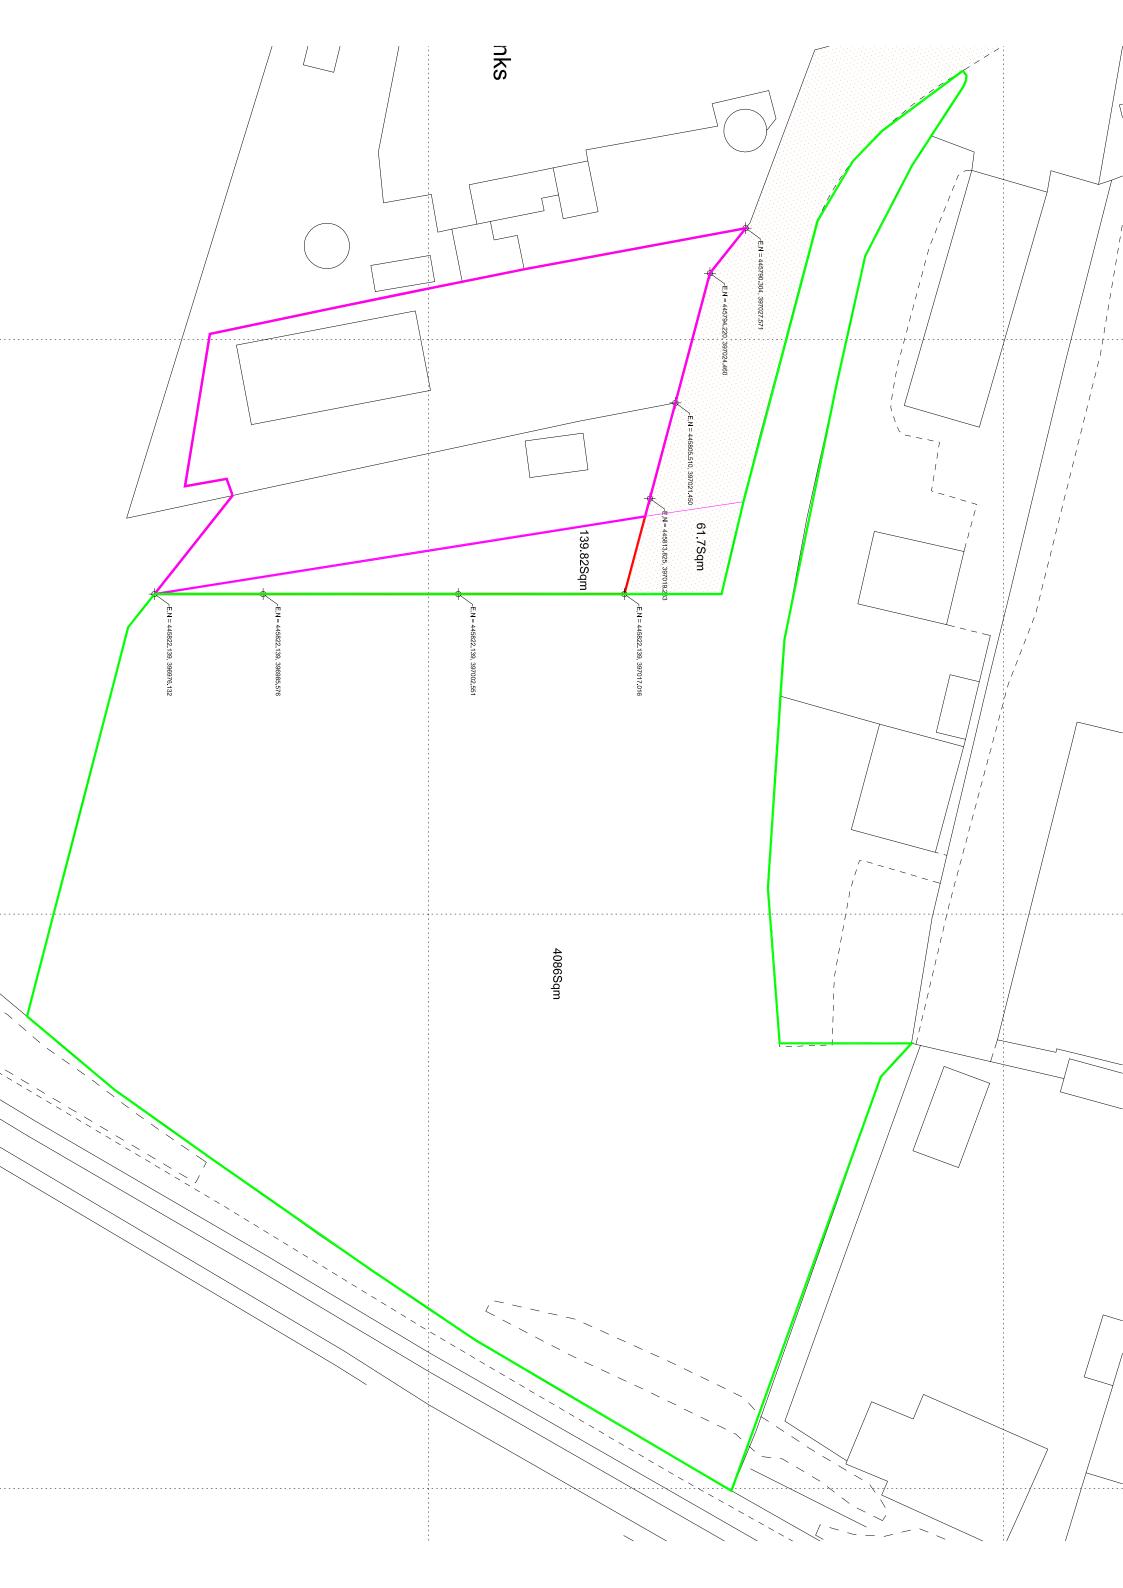

## **Description**

The available land is within a secure site on a mainly level site which has previously been used for industrial / storage purposes. The site could be suitable for a variety of land storage purposes although is likely to need some upgrading depending on use. Access is via Kilnhurst Road. No services are connected to the site.

#### Location

The property is located on Kilnhurst Road in the Kilnhurst / Rawmarsh area of South Yorkshire. The property is situated within a mixed area with industrial and residential uses as well green spaces. The property is close to Collier Brook and a railway line.