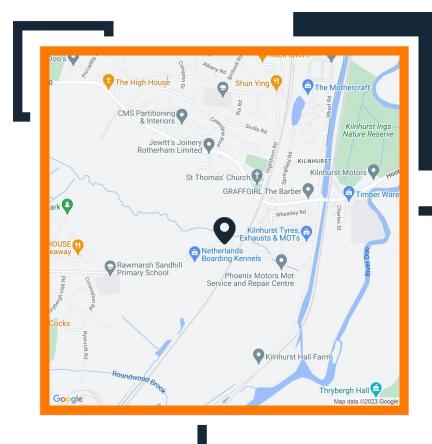

#### Location

The property is located on Kilnhurst Road in the Kilnhurst / Rawmarsh area of South Yorkshire. The property is situated within a mixed area with industrial and residential uses as well green spaces. The property is close to Collier Brook and a railway line.