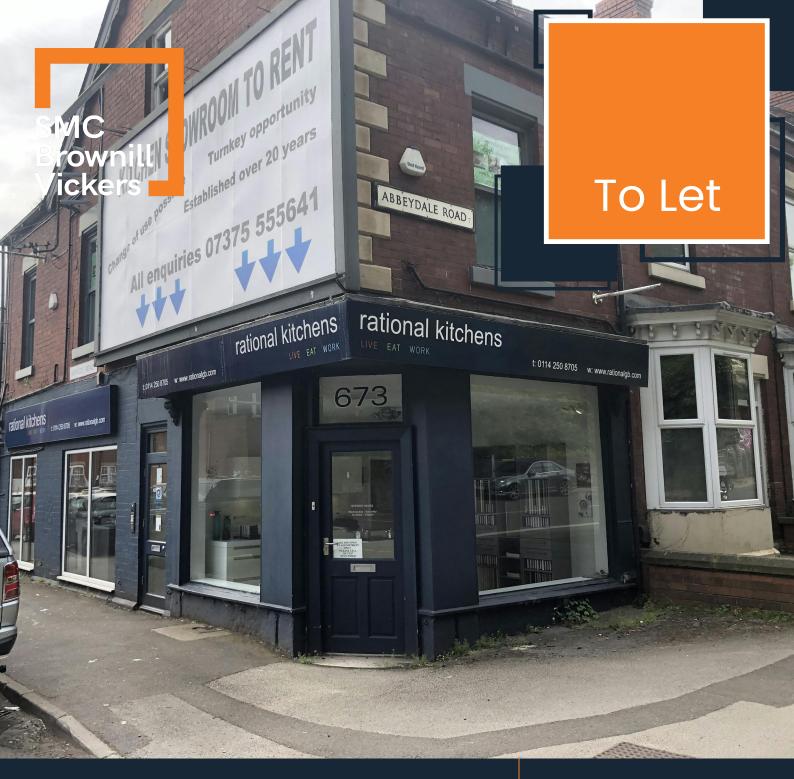

Versatile Office / Consulting Rooms located on Abbeydale Road in Sheffield

#### Location

The property is located on the corner of Abbeydale Road and Arnside Road, in the south west of Sheffield. Abbeydale Road is a key commuter route and suburban area with a wide range of shops, cafes, bars, restaurants and niche retailers. The area has become an increasingly popular area with residential and commercial occupiers, home to a growing selection of local and independent traders.

The location is approximately 2 miles from Sheffield city centre. Nearby occupiers in the area include the Dough Truck, Abbeydale Pharmacy, Northtown kitchen, The Vintage Tearooms, Mavi Ruya, and many more.