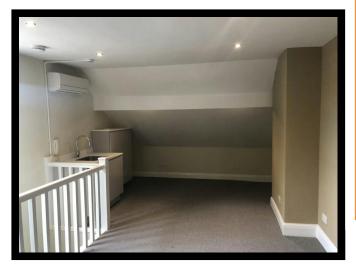

## Description

The available accommodation comprises a office to the first floor. There are communal toilets to the first floor. The offices include spot lights, carpets, painted walls and ceilings, and air conditioning.

### Accommodation

The rents are inclusive of service charge, utilities and insurance. VAT is not payable on rents quoted.

| Name  | sq ft | sq m  | Availability |
|-------|-------|-------|--------------|
| 1st   | 76    | 7.06  | Available    |
| 2nd   | 234   | 21.74 | Available    |
| Total | 310   | 28.80 |              |