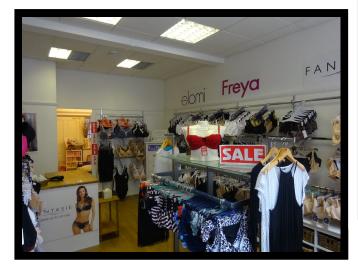

### **Description**

The available accommodation comprises a ground floor sales area with window frontage / access onto irongate The shop frontage is approximately 3.99m. The property has been most recently occupied by a lingerie retailer. There is a WC and kitchenette located to the rear of the property. The property includes shop window frontage, laminate flooring, suspended ceiling and inset lighting.