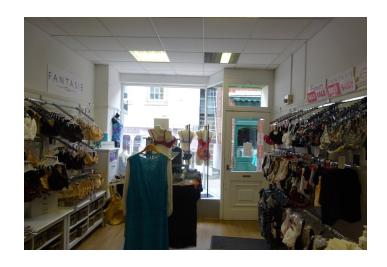

### **Description**

The available accommodation comprises a ground floor sales area with window frontage / access onto irongate The shop frontage is approximately 3.99m. The property has been most recently occupied by a lingerie retailer. There is a WC and kitchenette located to the rear of the property. The property includes shop window frontage, laminate flooring, suspended ceiling and inset lighting.