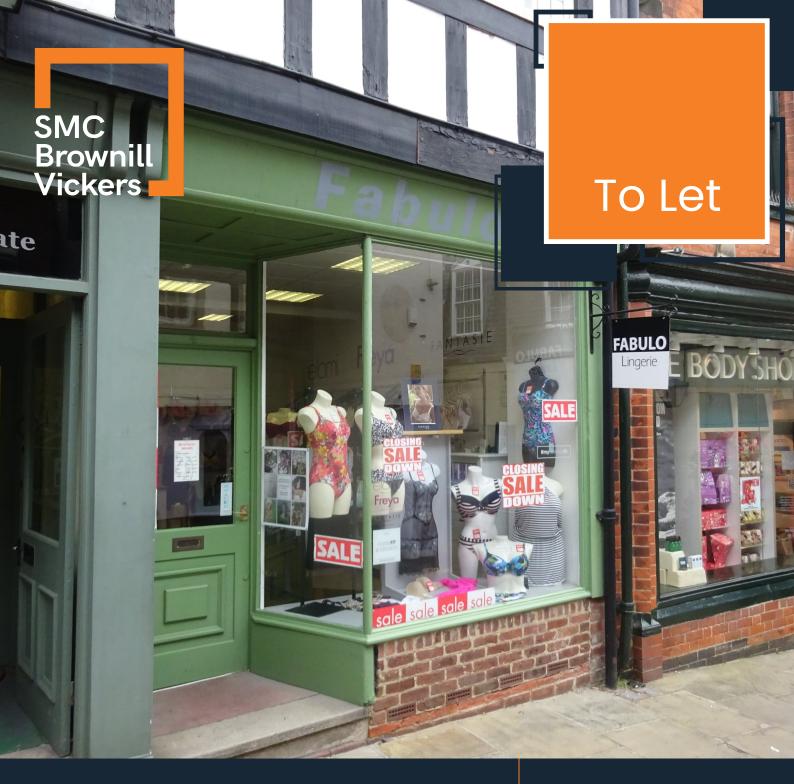

## TOWN CENTRE GROUND FLOOR SHOP

# £7,950 per annum

4 Irongate, Chesterfield, S40 1PT
Contact Block Text | francois.neyerlin@smcbrownillvickers.com

### **Description**

The available accommodation comprises a ground floor sales area with window frontage / access onto irongate The shop frontage is approximately 3.99m. The property has been most recently occupied by a lingerie retailer. There is a WC and kitchenette located to the rear of the property. The property includes shop window frontage, laminate flooring, suspended ceiling and inset lighting.