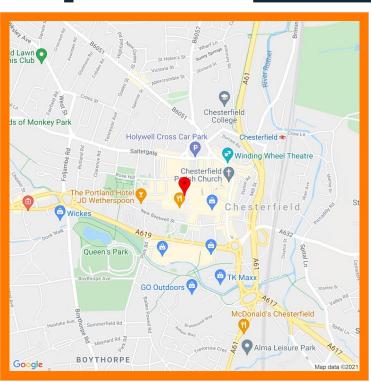

#### Location

The property is situated in a busy retail location on Irongate in Chesterfield town centre. Irongate can be assessed off High Street, Packers Row, Central Pavement or Market Place. Nearby national occupiers include Primark, Bodyshop, Halifax amongst many other. Other traders on Irongate include Bodyshop, Cobbles Cafe, TwelfthCraft and a Nail shop.