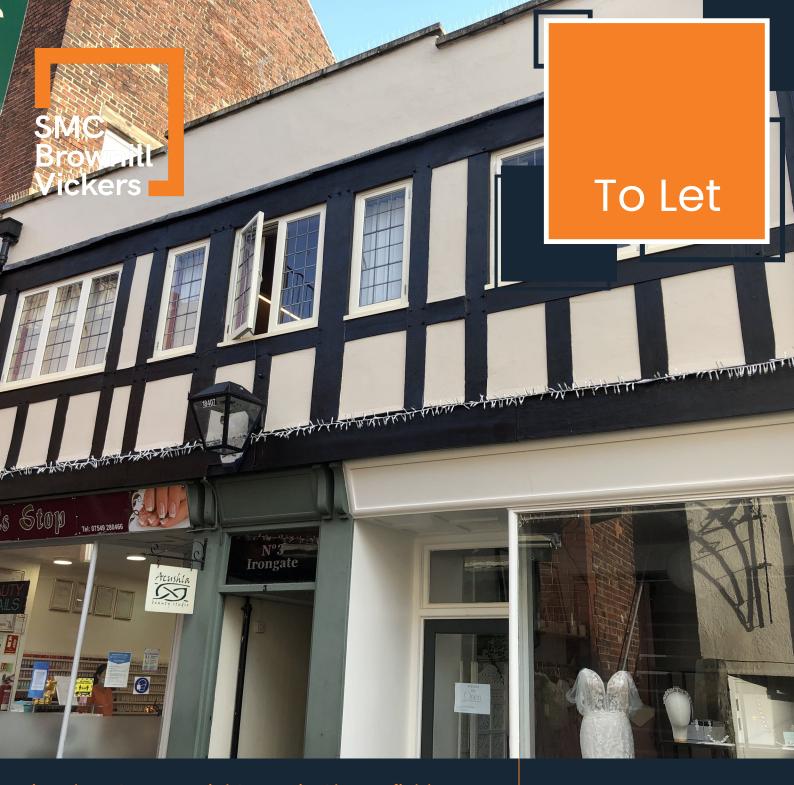

## First Floor Commercial Space in Chesterfield Town Centre

# £5,000 per annum plus VAT

3 Irongate, Chesterfield, S40 1PT
Contact Block Text | francois.neyerlin@smcbrownillvickers.com

smcbrownillvickers.com

- Busy retailing location on pedestrianised Irongate (off High Street)
- Most recently used for beauty salon use office, consulting rooms, beauty, etc uses should be suitable (STP)
- Available on a new lease
- Small business rate relief should be available for ingoing tenants

### **Description**

The first floor accommodation is above shops fronting Irongate, in the heart of Chesterfield Town Centre. The available accommodation is accessed via a ground floor entrance from Irongate, which leads to a hallway and staircase to the main accommodation. At first floor there are two front rooms and two rear rooms, with WC facilities located off the landing. The property has been used as a long established beauty salon.

#### Location

The property is situated in a busy retail location on Irongate in Chesterfield town centre. Irongate can be assessed off High Street, Packers Row, Central Pavement or Market Place. Nearby national occupiers include Primark, Bodyshop, Halifax amongst many other. Other traders on Irongate include Bodyshop, Cobbles Cafe, TwelfthCraft, Wedding shop, and a Nail shop.