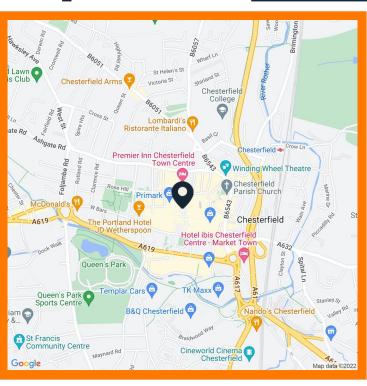

#### Location

The property is situated in a busy retail location on Irongate in Chesterfield town centre. Irongate can be assessed off High Street, Packers Row, Central Pavement or Market Place. Nearby national occupiers include Primark, Bodyshop, Halifax amongst many other. Other traders on Irongate include Bodyshop, Cobbles Cafe, TwelfthCraft, Wedding shop, and a Nail shop.