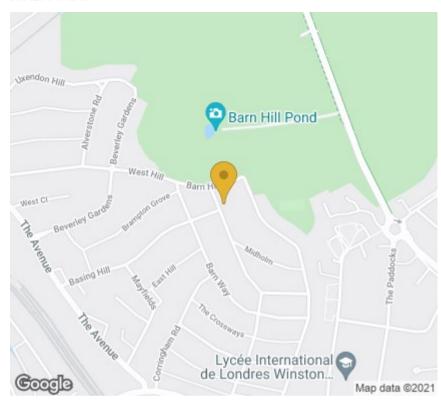

The property is located in the very desirable Barn Hill area of Wembley Park and benefits from having the amazing Fryent Country Park moments away. With 254 acres of protected green space and direct access to Kings Cross Station in 20 minutes this property is the perfect escape from the busy london lifestyle.

#### AREA MAP