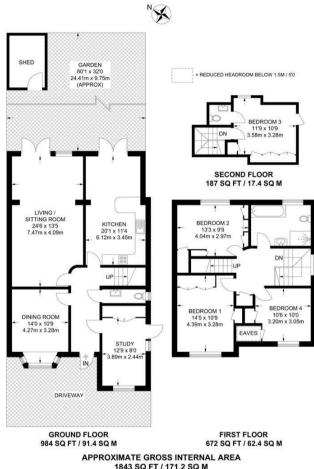

# TYRONASH REAL ESTATE



## 66 BARN RISE , Wembley, HA9 9NN

#### REF:TAJVG

A beautifully presented 4 bedroom, 2 bathroom detached house with a stunning secluded garden. The property also boasts separate WC, a wonderful double reception room, study which can be used as another bedroom, a modern kitchen / diner and off street parking.

The property is located in the very desirable Barn Hill area of Wembley Park and benefits from having the amazing Fryent Country Park moments away. With 254 acres of protected green space and direct access to Kings Cross Station in 20 minutes this property is the perfect escape from the busy london lifestyle.

























#### FLOOR PLAN



1843 SQ FT / 171.2 SQ M (EXCLUDING SHED)

### VIEWING

Please contact us on 03333 050 656 if you wish to arrange a viewing appointment for this property or require further information.

#### AREA MAP



#### **ENERGY EFFICIENCY GRAPH**





These particulars, whilst believed to be accurate are set out as a general outline only for guidance and do not constitute any part of an offer or contract. Intending purchasers should not rely on them as statements of representation of fact, but must satisfy themselves by inspection or otherwise as to their accuracy. No person in this firms employment has the authority to make or give any representation or warranty in respect of the property.