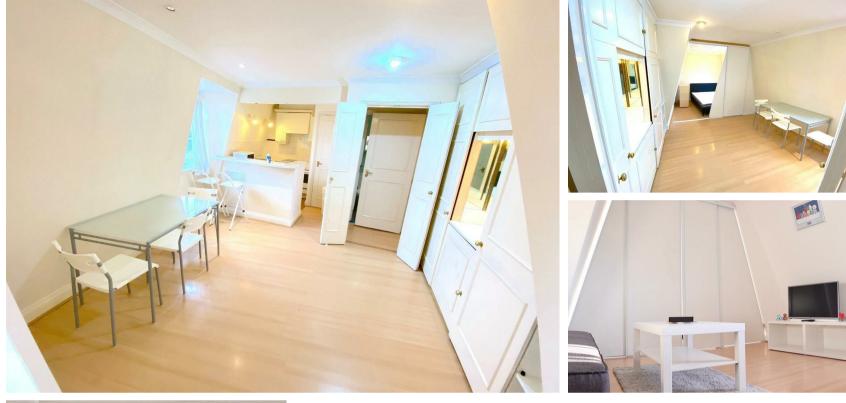

#### REF: TAAY

This studio property is located on the top floor of a secure purposebuilt block and comprises of 3 piece bathroom, open plan kitchen, and living room. There is a temporary sliding partition in place to create a bedroom and also a built-in storage cupboard.