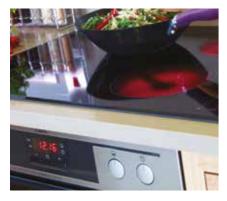

| Carcass                       | Premium Grade 18mm thk White / Colour Matched Carcass             | • | ٠ |   |
|-------------------------------|-------------------------------------------------------------------|---|---|---|
|                               | Premium Grade 18mm thk Colour Matched Carcass                     |   |   | ٠ |
| Frontals                      | Bellway Band B options^^                                          | • | ٠ |   |
|                               | Bellway Band C options^^                                          |   |   | ٠ |
| Units                         | Frontal Matching Table Ends                                       | • | ٠ |   |
|                               | Unit Framing                                                      |   |   | ٠ |
| Worktops                      | 40mm Square Edge Worktops with Upstand                            | • | ٠ | ٠ |
| Kitchen Sink                  | Leisure Linear Single Bowl SS Sink & TCAF3 Tap (inc Sink Liner    | • |   |   |
|                               | Leisure Linear Bowl & Half SS Sink & TCAF3 Tap (inc Sink Liner)   |   | ٠ |   |
|                               | Leisure Euroline Bowl & Half SS Sink & TCAF3 Tap (inc Sink Liner) |   |   | ٠ |
| Utility Sink                  | Leisure Linear Single Bowl SS Sink & TCAF3 Tap (inc Sink Liner)   |   | ٠ |   |
|                               | Leisure Euroline Single Bowl SS Sink & TCAF3 Tap (inc Sink Liner) |   |   | ٠ |
| Appliances Oven               | Zanussi Single Oven ZOB343X                                       | • | ٠ |   |
|                               | Zanussi Single Oven BPK642020M                                    |   |   | ٠ |
| Appliances Hob                | Zanussi 4 Burner Gas Hob ZGH62414XS & SS Splashback               | • | • |   |
|                               | Zanussi 4 Burner Gas Hob ZGH65411XB & SS Splashback               |   |   | ٠ |
| Appliances Extractor          | Zanussi Cooker Hood Extractor ZHC60156X                           | • | • | ٠ |
| Appliances Extractor (Island) | Cooker Hood Extractor LF1519X <sup>††</sup>                       |   |   | ٠ |
| Appliances Fridge Freezer     | Fridge/Freezer Space Only                                         | • | • |   |
|                               | Zanussi 70/30 Fridge/Freezer ZBB28441SV                           |   |   | ٠ |
| Appliance Dishwasher          | Removable Unit**                                                  | • | ٠ |   |
|                               | Zanussi Dishwasher ZDT21006FA                                     |   |   | ٠ |
| Appliance Washing Machine     | Washing Machine Space Only                                        | • | • | ٠ |