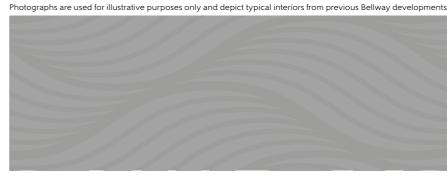

| Carcass                       | Premium Grade 18mm thk White / Colour Matched Carcass             | • | ٠ |   |
|-------------------------------|-------------------------------------------------------------------|---|---|---|
|                               | Premium Grade 18mm thk Colour Matched Carcass                     |   |   | ٠ |
| Frontals                      | Bellway Band B options^^                                          | • | ٠ |   |
|                               | Bellway Band C options^^                                          |   |   | ٠ |
| Units                         | Frontal Matching Table Ends                                       | • | ٠ |   |
|                               | Unit Framing                                                      |   |   | ٠ |
| Worktops                      | 40mm Square Edge Worktops with Upstand                            | • | ٠ | ٠ |
| Kitchen Sink                  | Leisure Linear Single Bowl SS Sink & TCAF3 Tap (inc Sink Liner    | • |   |   |
|                               | Leisure Linear Bowl & Half SS Sink & TCAF3 Tap (inc Sink Liner)   |   | ٠ |   |
|                               | Leisure Euroline Bowl & Half SS Sink & TCAF3 Tap (inc Sink Liner) |   |   | ٠ |
| Utility Sink                  | Leisure Linear Single Bowl SS Sink & TCAF3 Tap (inc Sink Liner)   |   | ٠ |   |
|                               | Leisure Euroline Single Bowl SS Sink & TCAF3 Tap (inc Sink Liner) |   |   | ٠ |
| Appliances Oven               | Zanussi Single Oven ZOB343X                                       | • | ٠ |   |
|                               | Zanussi Single Oven BPK642020M                                    |   |   | ٠ |
| Appliances Hob                | Zanussi 4 Burner Gas Hob ZGH62414XS & SS Splashback               | • | • |   |
|                               | Zanussi 4 Burner Gas Hob ZGH65411XB & SS Splashback               |   |   | ٠ |
| Appliances Extractor          | Zanussi Cooker Hood Extractor ZHC60156X                           | • | • | ٠ |
| Appliances Extractor (Island) | Cooker Hood Extractor LF1519X <sup>††</sup>                       |   |   | ٠ |
| Appliances Fridge Freezer     | Fridge/Freezer Space Only                                         | • | • |   |
|                               | Zanussi 70/30 Fridge/Freezer ZBB28441SV                           |   |   | ٠ |
| Appliance Dishwasher          | Removable Unit**                                                  | • | ٠ |   |
|                               | Zanussi Dishwasher ZDT21006FA                                     |   |   | ٠ |
| Appliance Washing Machine     | Washing Machine Space Only                                        | • | • | ٠ |