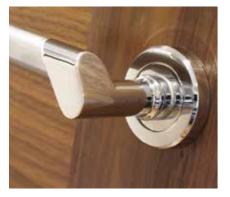

## 3 Bedroom Homes 4 Bedroom Homes 2 Bedroom Homes

| Ceilings       | Crown White Matt Emulsion                        | • | • | ٠ |
|----------------|--------------------------------------------------|---|---|---|
| Walls          | Crown White Matt Emulsion                        | • | ٠ | ٠ |
| Floors         | Concrete GF ; Chipboard FF                       | • | ٠ | ٠ |
| Window Cills   | White Satin MDF                                  | • | ٠ | ٠ |
| Stairs         | White Satin MDF Strings                          | • | ٠ | ٠ |
| Balusters      | White Satin Stop Chamfered Balusters             | • | ٠ | ٠ |
| Newel Posts    | White Satin Stop Chamfered Newels                | • | ٠ | ٠ |
| Newel Caps     | White Satin Pyramid Newel Caps                   | • | • | ٠ |
| Handrail       | White Satin Heavy Duty Handrail                  | • | ٠ | ٠ |
| Skirting       | White Satin 94x14 MDF Grooved & Chamfered        | • | • |   |
|                | White Satin 120x14 MDF Grooved & Chamfered       |   |   | ٠ |
| Architrave     | White Satin 69x18 MDF Grooved & Chamfered        | • | • | ٠ |
| Internal Doors | White Pre Finished Vertical Panel Internal Doors | • | • | • |
| Ironmongery    | Chrome SZA6021CP Door Furniture                  | • | • |   |
|                | Chrome SZA6099 Door Furniture                    |   |   | • |