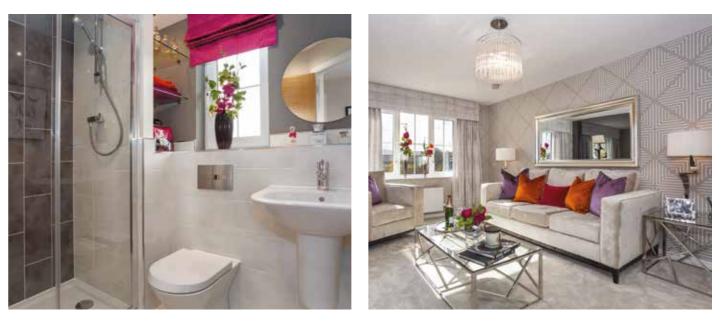

| Cloaks - WC            | rs - WC Roca DEBBA WC with Concealed Cistern & PL1 Flush Plate <sup>†††</sup> |   | • | ٠ |
|------------------------|-------------------------------------------------------------------------------|---|---|---|
| Cloaks - Basin         | loaks - Basin Roca Wash Hand Basin <sup>††</sup>                              |   | ٠ | ٠ |
| Cloaks - Brassware     | Bristan PISA Small Basin Chrome Mixer Tap                                     | ٠ | ٠ | ٠ |
| Cloaks - Tiling        | Band 2 Tiling to WC Boxing, Splashback Tiling to WHB, Flat Edge White Trim    | ٠ | ٠ |   |
|                        | Band 3 Tiling to WC Boxing, Splashback Tiling to WHB, Flat Edge Chrome Trim   |   |   | ٠ |
| Bathroom - WC          | Roca DEBBA WC with Concealed Cistern & PL1 Flush Plate <sup>†††</sup>         | ٠ | ٠ | ٠ |
| Bathroom - Basin       | Roca DEBBA 500 WHB with Full Pedestal                                         | • | • |   |
|                        | Roca DEBBA 550 WHB with Semi Pedestal                                         |   |   | ٠ |
| Bathroom - Bath        | Roca MALAGA Acrylic Bath & Rigid Bath Panel                                   | ٠ | ٠ | ٠ |
| Bathroom - Brassware   | Bristan PISA Chrome Bath & Basin Mixer Taps                                   | • | • |   |
|                        | Bristan HOURGLASS Chrome Bath & Basin Mixer Taps                              |   |   | ٠ |
| Bathroom - Shower Tray | Mira FLIGHT Low Shower Tray with Mira ELEVATE Enclosure <sup>††</sup>         | • | ٠ | ٠ |
| Bathroom - Shower      | Mira RELATE EV Thermostatic Shower ‡                                          | ٠ | ٠ |   |
|                        | Mira RELATE EV Thermostatic Shower^^                                          |   |   | ٠ |

| Bathroom - Tiling                                                                                                                                                                                                                                                                           | 1/2 Height Tiling (Band 2) to Wet Walls with Flat Edged White Trim* †                                                                                                                                                                                                                                                                                                                                                                                                                                                                                                           | •                                                                  | •                                                                       |   |
|---------------------------------------------------------------------------------------------------------------------------------------------------------------------------------------------------------------------------------------------------------------------------------------------|---------------------------------------------------------------------------------------------------------------------------------------------------------------------------------------------------------------------------------------------------------------------------------------------------------------------------------------------------------------------------------------------------------------------------------------------------------------------------------------------------------------------------------------------------------------------------------|--------------------------------------------------------------------|-------------------------------------------------------------------------|---|
|                                                                                                                                                                                                                                                                                             | 1/2 Height Tiling (Band 3) to Wet Walls with Flat Edged Chrome Trim* †                                                                                                                                                                                                                                                                                                                                                                                                                                                                                                          |                                                                    |                                                                         | • |
| En Suite - WC                                                                                                                                                                                                                                                                               | Roca DEBBA WC with Concealed Cistern & PL1 Flush Plate <sup>†††</sup>                                                                                                                                                                                                                                                                                                                                                                                                                                                                                                           | •                                                                  | •                                                                       | • |
| En Suite - Basin                                                                                                                                                                                                                                                                            | Roca DEBBA 450 WHB with Full Pedestal                                                                                                                                                                                                                                                                                                                                                                                                                                                                                                                                           | •                                                                  | •                                                                       |   |
|                                                                                                                                                                                                                                                                                             | Roca DEBBA 550 WHB with Semi Pedestal                                                                                                                                                                                                                                                                                                                                                                                                                                                                                                                                           |                                                                    |                                                                         |   |
| En Suite - Brassware                                                                                                                                                                                                                                                                        | Bristan PISA Chrome Bath & Basin Mixer Taps                                                                                                                                                                                                                                                                                                                                                                                                                                                                                                                                     | •                                                                  | •                                                                       |   |
|                                                                                                                                                                                                                                                                                             | Bristan HOURGLASS Chrome Bath & Basin Mixer Taps                                                                                                                                                                                                                                                                                                                                                                                                                                                                                                                                |                                                                    |                                                                         |   |
| En Suite - Shower Tray                                                                                                                                                                                                                                                                      | Mira FLIGHT Low Shower Tray with Mira ELEVATE Enclosure <sup>††</sup>                                                                                                                                                                                                                                                                                                                                                                                                                                                                                                           | •                                                                  | ٠                                                                       | • |
| En-Suite - Shower                                                                                                                                                                                                                                                                           | Mira RELATE EV Thermostatic Shower***                                                                                                                                                                                                                                                                                                                                                                                                                                                                                                                                           | •                                                                  | •                                                                       |   |
| En Suite - Tiling                                                                                                                                                                                                                                                                           | 1/2 Height Tiling (Band 2) to Wet Walls with Flat Edged White Trim <sup>†</sup>                                                                                                                                                                                                                                                                                                                                                                                                                                                                                                 | •                                                                  | •                                                                       |   |
| <b>J</b>                                                                                                                                                                                                                                                                                    | 1/2 Height Tiling (Band 3) to Wet Walls with Flat Edged Chrome Trim <sup>†</sup>                                                                                                                                                                                                                                                                                                                                                                                                                                                                                                |                                                                    |                                                                         |   |
|                                                                                                                                                                                                                                                                                             |                                                                                                                                                                                                                                                                                                                                                                                                                                                                                                                                                                                 |                                                                    |                                                                         |   |
| Boiler                                                                                                                                                                                                                                                                                      | Ideal LOGIC Combination Boiler                                                                                                                                                                                                                                                                                                                                                                                                                                                                                                                                                  | •                                                                  | •                                                                       |   |
|                                                                                                                                                                                                                                                                                             | Ideal LOGIC Boiler & ThermaQ Evocyl HW Cylinder                                                                                                                                                                                                                                                                                                                                                                                                                                                                                                                                 |                                                                    |                                                                         |   |
| Controls                                                                                                                                                                                                                                                                                    | Dual Zoned 3 way Heating Programmer                                                                                                                                                                                                                                                                                                                                                                                                                                                                                                                                             | ٠                                                                  | ٠                                                                       |   |
| Radiator                                                                                                                                                                                                                                                                                    | Stelrad Compact Steel Panel Radiators with Grilles                                                                                                                                                                                                                                                                                                                                                                                                                                                                                                                              | ٠                                                                  | ٠                                                                       |   |
|                                                                                                                                                                                                                                                                                             |                                                                                                                                                                                                                                                                                                                                                                                                                                                                                                                                                                                 | •                                                                  | ٠                                                                       |   |
| Towel Warmers                                                                                                                                                                                                                                                                               | Flat Chrome to Bathroom Only                                                                                                                                                                                                                                                                                                                                                                                                                                                                                                                                                    |                                                                    |                                                                         |   |
| Towel Warmers<br>Ventilation                                                                                                                                                                                                                                                                | Window Trickle Ventilators with Mechanical Extract Fans (system 1)                                                                                                                                                                                                                                                                                                                                                                                                                                                                                                              | •                                                                  | •                                                                       |   |
| Ventilation<br>USB Locations                                                                                                                                                                                                                                                                | Window Trickle Ventilators with Mechanical Extract Fans (system 1)<br>Kitchen, Lounge & Bedroom 1 ONLY                                                                                                                                                                                                                                                                                                                                                                                                                                                                          | •                                                                  | •                                                                       |   |
| Ventilation<br>USB Locations<br>Communications - Satellite                                                                                                                                                                                                                                  | Window Trickle Ventilators with Mechanical Extract Fans (system 1)<br>Kitchen, Lounge & Bedroom 1 ONLY<br>Dual Connection Satellite Points to Lounge                                                                                                                                                                                                                                                                                                                                                                                                                            |                                                                    |                                                                         |   |
| Ventilation<br>USB Locations                                                                                                                                                                                                                                                                | Window Trickle Ventilators with Mechanical Extract Fans (system 1)<br>Kitchen, Lounge & Bedroom 1 ONLY                                                                                                                                                                                                                                                                                                                                                                                                                                                                          | •                                                                  | •                                                                       |   |
| Ventilation<br>USB Locations<br>Communications - Satellite<br>Shaver/Toothbrush Point<br>Consumer Unit                                                                                                                                                                                      | Window Trickle Ventilators with Mechanical Extract Fans (system 1)<br>Kitchen, Lounge & Bedroom 1 ONLY<br>Dual Connection Satellite Points to Lounge<br>Bathroom ONLY<br>Wylex Consumer Unit                                                                                                                                                                                                                                                                                                                                                                                    | •                                                                  | •                                                                       |   |
| Ventilation<br>USB Locations<br>Communications - Satellite<br>Shaver/Toothbrush Point<br>Consumer Unit<br>Security - Fire                                                                                                                                                                   | Window Trickle Ventilators with Mechanical Extract Fans (system 1)<br>Kitchen, Lounge & Bedroom 1 ONLY<br>Dual Connection Satellite Points to Lounge<br>Bathroom ONLY<br>Wylex Consumer Unit<br>Optical Smoke Detector LD3 D2 DET                                                                                                                                                                                                                                                                                                                                               | •                                                                  | •                                                                       |   |
| Ventilation<br>USB Locations<br>Communications - Satellite<br>Shaver/Toothbrush Point<br>Consumer Unit                                                                                                                                                                                      | Window Trickle Ventilators with Mechanical Extract Fans (system 1)<br>Kitchen, Lounge & Bedroom 1 ONLY<br>Dual Connection Satellite Points to Lounge<br>Bathroom ONLY<br>Wylex Consumer Unit                                                                                                                                                                                                                                                                                                                                                                                    | •                                                                  | •<br>•<br>•                                                             |   |
| Ventilation<br>USB Locations<br>Communications - Satellite<br>Shaver/Toothbrush Point<br>Consumer Unit<br>Security - Fire<br>Sockets & Switches<br>Lighting                                                                                                                                 | Window Trickle Ventilators with Mechanical Extract Fans (system 1)<br>Kitchen, Lounge & Bedroom 1 ONLY<br>Dual Connection Satellite Points to Lounge<br>Bathroom ONLY<br>Wylex Consumer Unit<br>Optical Smoke Detector LD3 D2 DET<br>Electrium CASA White Fittings<br>Pendant Fitting to Habitable Rooms                                                                                                                                                                                                                                                                        | • • • • • • • • • • • • • • • • • • • •                            | •<br>•<br>•                                                             |   |
| Ventilation<br>USB Locations<br>Communications - Satellite<br>Shaver/Toothbrush Point<br>Consumer Unit<br>Security - Fire<br>Sockets & Switches                                                                                                                                             | Window Trickle Ventilators with Mechanical Extract Fans (system 1)<br>Kitchen, Lounge & Bedroom 1 ONLY<br>Dual Connection Satellite Points to Lounge<br>Bathroom ONLY<br>Wylex Consumer Unit<br>Optical Smoke Detector LD3 D2 DET<br>Electrium CASA White Fittings                                                                                                                                                                                                                                                                                                              | •<br>•<br>•<br>•                                                   | •<br>•<br>•<br>•                                                        |   |
| Ventilation<br>USB Locations<br>Communications - Satellite<br>Shaver/Toothbrush Point<br>Consumer Unit<br>Security - Fire<br>Sockets & Switches<br>Lighting<br>Lighting - Kitchen                                                                                                           | Window Trickle Ventilators with Mechanical Extract Fans (system 1)<br>Kitchen, Lounge & Bedroom 1 ONLY<br>Dual Connection Satellite Points to Lounge<br>Bathroom ONLY<br>Wylex Consumer Unit<br>Optical Smoke Detector LD3 D2 DET<br>Electrium CASA White Fittings<br>Pendant Fitting to Habitable Rooms<br>White Recessed Spot Lights Warm White<br>Polished Chrome Recessed Spot Lights Warm White                                                                                                                                                                            | 0<br>0<br>0<br>0<br>0<br>0                                         | 0<br>0<br>0<br>0<br>0<br>0                                              |   |
| Ventilation<br>USB Locations<br>Communications - Satellite<br>Shaver/Toothbrush Point<br>Consumer Unit<br>Security - Fire<br>Sockets & Switches<br>Lighting<br>Lighting - Kitchen                                                                                                           | Window Trickle Ventilators with Mechanical Extract Fans (system 1)<br>Kitchen, Lounge & Bedroom 1 ONLY<br>Dual Connection Satellite Points to Lounge<br>Bathroom ONLY<br>Wylex Consumer Unit<br>Optical Smoke Detector LD3 D2 DET<br>Electrium CASA White Fittings<br>Pendant Fitting to Habitable Rooms<br>White Recessed Spot Lights Warm White<br>Polished Chrome Recessed Spot Lights Warm White<br>White Recessed Spot Lights Cool White                                                                                                                                   | 0<br>0<br>0<br>0<br>0<br>0                                         | 0<br>0<br>0<br>0<br>0<br>0                                              |   |
| Ventilation<br>USB Locations<br>Communications - Satellite<br>Shaver/Toothbrush Point<br>Consumer Unit<br>Security - Fire<br>Sockets & Switches<br>Lighting<br>Lighting - Kitchen<br>Lighting - Bathroom & En-Suites                                                                        | Window Trickle Ventilators with Mechanical Extract Fans (system 1)<br>Kitchen, Lounge & Bedroom 1 ONLY<br>Dual Connection Satellite Points to Lounge<br>Bathroom ONLY<br>Wylex Consumer Unit<br>Optical Smoke Detector LD3 D2 DET<br>Electrium CASA White Fittings<br>Pendant Fitting to Habitable Rooms<br>White Recessed Spot Lights Warm White<br>Polished Chrome Recessed Spot Lights Warm White<br>White Recessed Spot Lights Cool White<br>Polished Chrome Recessed Spot lights Cool White                                                                                | •<br>•<br>•<br>•<br>•<br>•<br>•<br>•<br>•<br>•<br>•<br>•<br>•<br>• | 0<br>0<br>0<br>0<br>0<br>0<br>0<br>0<br>0                               |   |
| Ventilation<br>USB Locations<br>Communications - Satellite<br>Shaver/Toothbrush Point<br>Consumer Unit<br>Security - Fire<br>Sockets & Switches<br>Lighting<br>Lighting - Kitchen                                                                                                           | Window Trickle Ventilators with Mechanical Extract Fans (system 1)Kitchen, Lounge & Bedroom 1 ONLYDual Connection Satellite Points to LoungeBathroom ONLYWylex Consumer UnitOptical Smoke Detector LD3 D2 DETElectrium CASA White FittingsPendant Fitting to Habitable RoomsWhite Recessed Spot Lights Warm WhitePolished Chrome Recessed Spot Lights Warm WhiteWhite Recessed Spot Lights Cool WhitePolished Chrome Recessed Spot Lights Cool WhiteExternal Light Clifton Brushed Steel Up/Down (Front & Rear)                                                                 | •<br>•<br>•<br>•<br>•<br>•<br>•<br>•<br>•<br>•<br>•<br>•<br>•<br>• | •<br>•<br>•<br>•<br>•<br>•<br>•<br>•<br>•<br>•<br>•<br>•<br>•<br>•<br>• |   |
| Ventilation<br>USB Locations<br>Communications - Satellite<br>Shaver/Toothbrush Point<br>Consumer Unit<br>Security - Fire<br>Sockets & Switches<br>Lighting<br>Lighting - Kitchen<br>Lighting - Bathroom & En-Suites                                                                        | Window Trickle Ventilators with Mechanical Extract Fans (system 1)Kitchen, Lounge & Bedroom 1 ONLYDual Connection Satellite Points to LoungeBathroom ONLYWylex Consumer UnitOptical Smoke Detector LD3 D2 DETElectrium CASA White FittingsPendant Fitting to Habitable RoomsWhite Recessed Spot Lights Warm WhitePolished Chrome Recessed Spot Lights Warm WhiteWhite Recessed Spot Lights Cool WhitePolished Chrome Recessed Spot Lights Cool WhiteExternal Light Clifton Brushed Steel Up/Down (Front & Rear)TV Point to Lounge, Family, Bedroom 1 & Study                    |                                                                    | 0<br>0<br>0<br>0<br>0<br>0<br>0<br>0<br>0                               |   |
| Ventilation<br>USB Locations<br>Communications - Satellite<br>Shaver/Toothbrush Point<br>Consumer Unit<br>Security - Fire<br>Sockets & Switches<br>Lighting<br>Lighting - Kitchen<br>Lighting - Bathroom & En-Suites                                                                        | Window Trickle Ventilators with Mechanical Extract Fans (system 1)Kitchen, Lounge & Bedroom 1 ONLYDual Connection Satellite Points to LoungeBathroom ONLYWylex Consumer UnitOptical Smoke Detector LD3 D2 DETElectrium CASA White FittingsPendant Fitting to Habitable RoomsWhite Recessed Spot Lights Warm WhitePolished Chrome Recessed Spot Lights Warm WhiteWhite Recessed Spot Lights Cool WhitePolished Chrome Recessed Spot Lights Cool WhiteExternal Light Clifton Brushed Steel Up/Down (Front & Rear)                                                                 |                                                                    | •<br>•<br>•<br>•<br>•<br>•<br>•<br>•<br>•<br>•<br>•<br>•<br>•<br>•<br>• |   |
| Ventilation<br>USB Locations<br>Communications - Satellite<br>Shaver/Toothbrush Point<br>Consumer Unit<br>Security - Fire<br>Sockets & Switches<br>Lighting<br>Lighting - Kitchen<br>Lighting - Bathroom & En-Suites<br>Lighting - External<br>Communications - TV                          | Window Trickle Ventilators with Mechanical Extract Fans (system 1)Kitchen, Lounge & Bedroom 1 ONLYDual Connection Satellite Points to LoungeBathroom ONLYWylex Consumer UnitOptical Smoke Detector LD3 D2 DETElectrium CASA White FittingsPendant Fitting to Habitable RoomsWhite Recessed Spot Lights Warm WhitePolished Chrome Recessed Spot Lights Warm WhiteWhite Recessed Spot Lights Cool WhitePolished Chrome Recessed Spot Lights Cool WhiteExternal Light Clifton Brushed Steel Up/Down (Front & Rear)TV Point to Lounge, Family, Bedroom 1 & Study                    |                                                                    |                                                                         |   |
| Ventilation<br>USB Locations<br>Communications - Satellite<br>Shaver/Toothbrush Point<br>Consumer Unit<br>Security - Fire<br>Sockets & Switches<br>Lighting<br>Lighting - Kitchen<br>Lighting - Bathroom & En-Suites<br>Lighting - External<br>Communications - TV<br>Communications - Data | Window Trickle Ventilators with Mechanical Extract Fans (system 1)Kitchen, Lounge & Bedroom 1 ONLYDual Connection Satellite Points to LoungeBathroom ONLYWylex Consumer UnitOptical Smoke Detector LD3 D2 DETElectrium CASA White FittingsPendant Fitting to Habitable RoomsWhite Recessed Spot Lights Warm WhitePolished Chrome Recessed Spot Lights Warm WhitePolished Chrome Recessed Spot Lights Cool WhiteExternal Light Clifton Brushed Steel Up/Down (Front & Rear)TV Point to Lounge, Family, Bedroom 1 & StudyCat 6 Network Point to Lounge, Family, Bedroom 1 & Study |                                                                    |                                                                         |   |