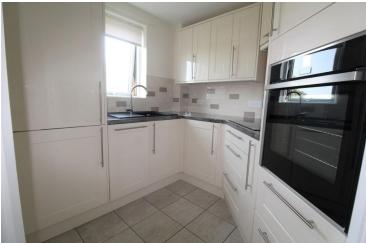

#### REFITTED KITCHEN:

c7' 04" x c7' 00" (2.24m x 2.13m) Wall, base & drawer units work surfaces over. Integrated electric oven, induction hob, fridge/freezer, and dishwasher. Franke Sink with mixer tap. uPVC double glazed window to rear overlooking the River Ivel and Biggleswade Common.