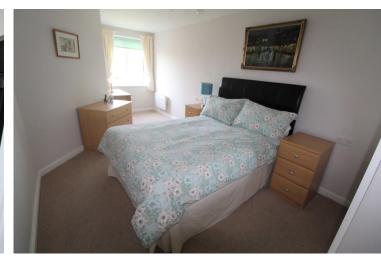

#### **BEDROOM:**

17' 04" (to front of wardrobes) x 9' 02" (5.28m x 2.79m) Built in double wardrobe with sliding doors. uPVC double glazed window. Storage heater. TV aerial point.