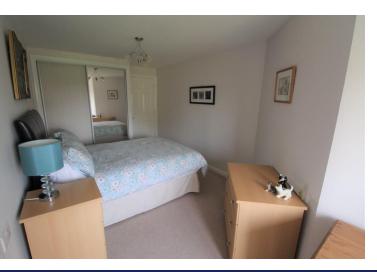

#### **BEDROOM:**

17' 04" (to front of wardrobes) x 9' 02" (5.28m x 2.79m) Built in double wardrobe with sliding doors. uPVC double glazed window. Storage heater. TV aerial point.