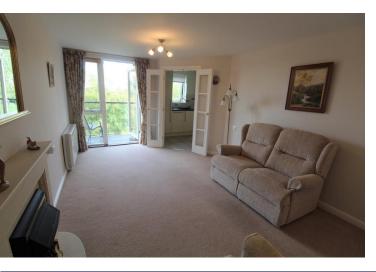

### LOUNGE/DINER:

19' 01" x 10' 07" (5.82m x 3.23m) Live coal effect and fan assisted electric fire in attractive hearth and surround. Storage heater. Double doors onto balcony overlooking the River Ivel and Biggleswade Common. Double doors into: