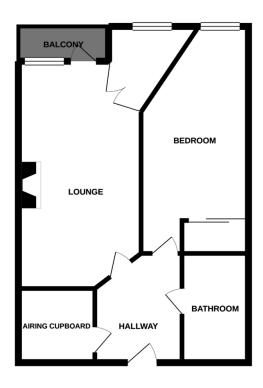

#### GROUND FLOOR 540 sq.ft. (50.2 sq.m.) approx.

TOTAL FLOOR AREA: 540 sq.ft, (50.2 sq.m.) approx.

White every attempt has been made to ensure the accuracy of the floorplan contained here, resourcement of december of the second of t