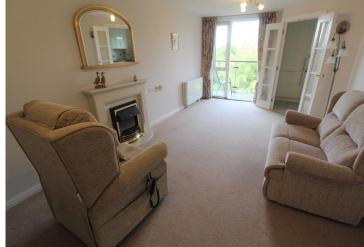

### LOUNGE/DINER:

19' 01" x 10' 07" (5.82m x 3.23m) Live coal effect and fan assisted electric fire in attractive hearth and surround. Storage heater. Double doors onto balcony overlooking the River Ivel and Biggleswade Common. Double doors into: