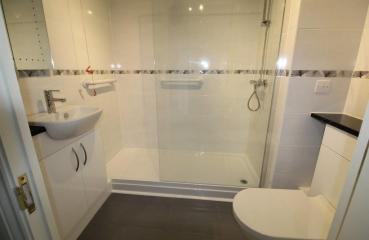

#### **REFITTED SHOWER ROOM:**

Double shower with shower over. Low level w.c. Vanity basin with cupboard under. Emergency pull cord. Fully tiled walls and floor.