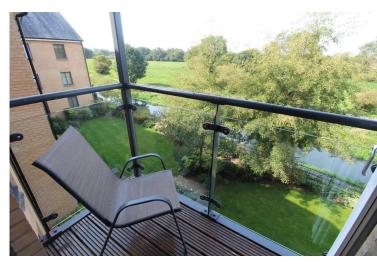

This beautifully presented second floor, over 60's apartment, situated in Northgate Court within easy access to the River Ivel, Biggles wade Common and local supermarket. This newly refurbished apartment offers a lounge/diner with double doors onto balcony, overlooking the communal gardens, River Ivel and Biggleswade common, refitted Kitchen, refitted shower room and double bedroom. An internal viewing comes highly recommended by Kennedy & Foster the Sole Agents.

### LOUNGE/DINER:

19' 01" x 10' 07" (5.82m x 3.23m) Live coal effect and fan assisted electric fire in attractive hearth and surround. Storage heater. Double doors onto balcony overlooking the River Ivel and Biggleswade Common. Double doors into: