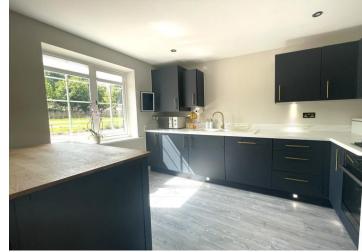

## KITCHEN/BREAKFAST ROOM

10' 8" x 8' 8" (3.25m x 2.64m) uPVC double glazed window to front aspect, range of eye level and base units with marble effect work surface over and upstand, 1 1/2 bowl sink and drainer unit. Built in oven and gas hob with chimney style extractor over, integrated fridge, freezer, washing machine and dishwasher. Amtico floor, spotlights to ceiling, wall mounted radiator.