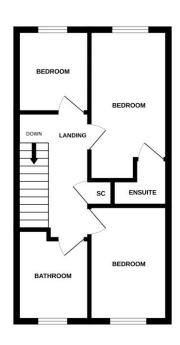

# FIRST FLOOR LANDING

Spotlights to ceiling, built in cupboard with shelves, access to loft space. Panelled doors to:

#### **BEDROOM ONE**

9' 10" x 9' 3" widening to 11' 11" (3m x 2.82m) uPVC double glazed window to rear aspect, wall mounted radiator. Panelled door to:

#### **ENSUITE**

Walk in shower unit, close coupled WC, pedestal mounted wash hand basin, tiled splash back, wall mounted heated towel rail, tiled floor, spotlights to ceiling.

#### **BEDROOM TWO**

9' 10" x 9' 3" (3m x 2.82m) uPVC double glazed window to front aspect, wall mounted radiator.

## BEDROOM THREE

6' 7" x 6' 6" (2.01m x 1.98m) uPVC double glazed window to rear aspect, wall mounted radiator.

## **BATHROOM**

uPVC double glazed frosted window to rear aspect, spotlights to ceiling, panelled bath with shower attachment, pedestal mounted wash hand basin, close coupled WC, tiled splash back, wall mounted heated towel rail, tiled floor.