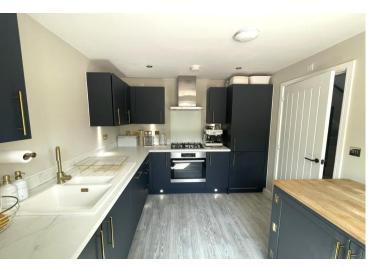

## KITCHEN/BREAKFAST ROOM

10' 8" x 8' 8" (3.25m x 2.64m) uPVC double glazed window to front aspect, range of eye level and base units with marble effect work surface over and upstand, 1 1/2 bowl sink and drainer unit. Built in oven and gas hob with chimney style extractor over, integrated fridge, freezer, washing machine and dishwasher. Amtico floor, spotlights to ceiling, wall mounted radiator.