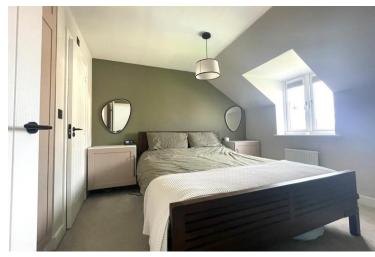

#### **BEDROOM ONE**

9' 10" x 9' 3" widening to 11' 11" (3m x 2.82m) uPVC double glazed window to rear aspect, wall mounted radiator. Panelled door to: