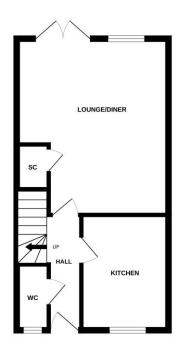

#### **ENTRANCE HALL**

Stairs rising to first floor, wall mounted radiator. Amtico floor, panelling to one wall. Panelled doors to:

#### **CLOAKROOM**

Double glazed frosted window to front aspect, close coupled WC, pedestal mounted wash hand basin with tiled splash back, wall mounted heated towel rail, tiled floor.

## KITCHEN/BREAKFAST ROOM

10' 8" x 8' 8" (3.25m x 2.64m) uPVC double glazed window to front aspect, range of eye level and base units with marble effect work surface over and upstand, 1 1/2 bowl sink and drainer unit. Built in oven and gas hob with chimney style extractor over, integrated fridge, freezer, washing machine and dishwasher. Amtico floor, spotlights to ceiling, wall mounted radiator.

## LOUNGE/DINER

13' 9" x 12' 10" widening to 16' 1" (4.19m x 3.91m) uPVC double glazed window and doors to garden, two wall mounted radiators, built in cupboard under stairs. Amtico floor, panelling to one corner, spotlight to ceiling.

## **REAR GARDEN**

Mainly laid to lawn and enclosed by timber panel fencing, patio area, space for shed, gated access to driveway.

GROUND FLOOR 1ST FLOOR

Whilst every attempt has been made to ensure the accuracy of the floorplan contained here, measurement of doors, vindows, comes and any other tens are appointment and no respectibility is taken for any error, omission or mis-statement. This plan is for illustrative purposes only and should be used as such by any prospective purchaser. The services, systems and appliances shown have to been ested and no guarante as to their operability or efficiency can be given.