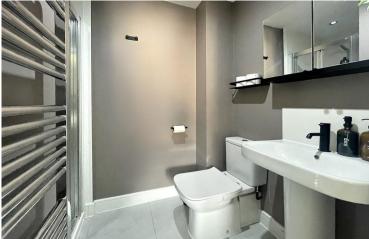

#### **ENSUITE**

Walk in shower unit, close coupled WC, pedestal mounted wash hand basin, tiled splash back, wall mounted heated towel rail, tiled floor, spotlights to ceiling.

## **BATHROOM**

uPVC double glazed frosted window to rear aspect, spotlights to ceiling, panelled bath with shower attachment, pedestal mounted wash hand basin, close coupled WC, tiled splash back, wall mounted heated towel rail, tiled floor.