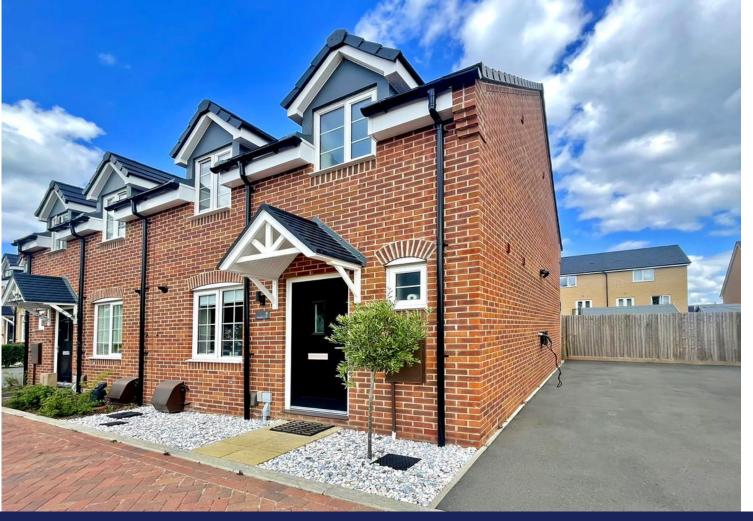

# Kennedy & Foster

8 Geranium Croft

Biggleswade SG18 8YS

£390,000

- THREE BEDROOM SEMI DETACHED
- UNDER 2 YEARS OLD
- KITCHEN/BREAKFAST ROOM
- LOUNGE/DINER

- CLOAKROOM
- ENSUITE & FAMILY BATHROOM
- GOOD SIZE GARDEN
- DRIVEWAY TO SIDE

A beautiful three bedroom semi detached homes less than 2 years old. Located close to the Saxon Gate Leisure Centre, the property offers a kitchen/breakfast room, lounge/diner, cloakroom, en suite, good size garden and driveway to side. Early viewing is advised to avoid disappointment.