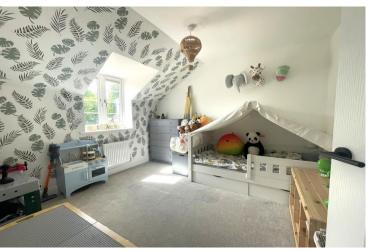

#### **BEDROOM TWO**

9' 10" x 9' 3" (3m x 2.82m) uPVC double glazed window to front aspect, wall mounted radiator.

## BEDROOM THREE

6' 7" x 6' 6" (2.01m x 1.98m) uPVC double glazed window to rear aspect, wall mounted radiator.