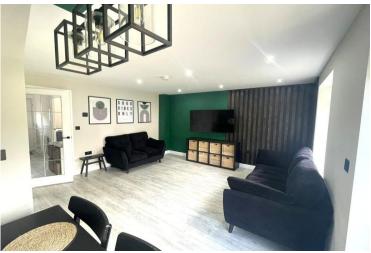

## LOUNGE/DINER

13' 9" x 12' 10" widening to 16' 1" (4.19m x 3.91m) uPVC double glazed window and doors to garden, two wall mounted radiators, built in cupboard under stairs. Amtico floor, panelling to one corner, spotlight to ceiling.