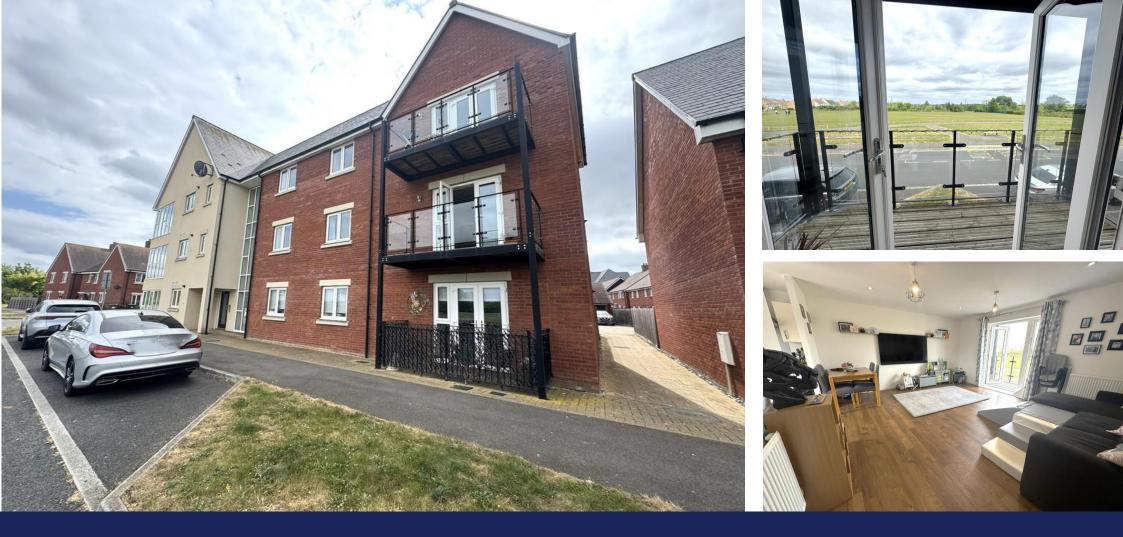

88 Venus Avenue Biggleswade SG18 8FJ

£252,500

- TWO DOUBLE BEDROOMS
- FIRST FLOOR APARTMENT
- INTEGRATED KITCHEN APPLIANCES
- AMTICO FLOORING

•

- BALCONY WITH VIEWS OVER FIELDS
- ALLOCATED PARKING
- BATHROOM AND EN SUITE
- NO UPWARD CHAIN

Lovely location with views from the balcony over fields, this two double bedroom modern first floor apartment has the benefit fitted kitchen, ensuite and family bathroom, great sized lounge and allocated parking. The property is being offered CHAIN FREE. Please contact Kennedy & Foster the Sole Agents to arrange your viewing.

#### BALCONY

With views over fields.

# OUTSIDE

Decked balcony with glass balustrade.

## ALLOCATED PARKING FOR ONE VEHICLE

COMMUNAL GARDEN, BIKE SHED AND BIN STORE