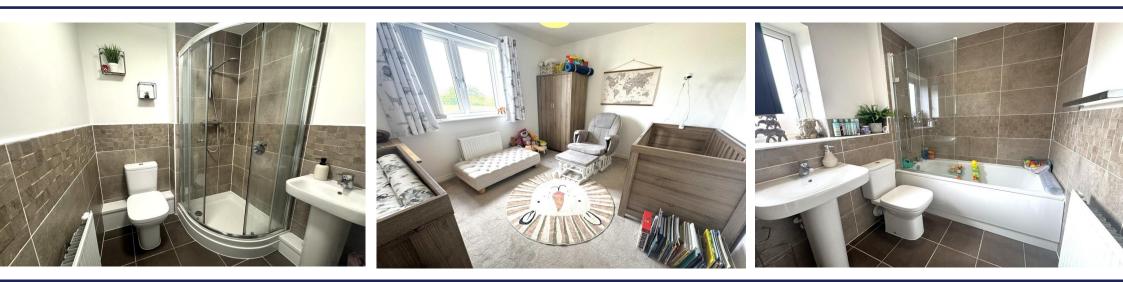

## ENSUITE

Corner shower unit, pedestal mounted wash hand basin, close coupled WC, wall mounted radiator, tiled splash back, tiled floor.

# BATHROOM

uPVC double glazed frosted window to rear aspect, panelled bath with shower and screen, close coupled WC, pedestal mounted wash hand basin, tiled splash back, tiled floor, wall mounted radiator.