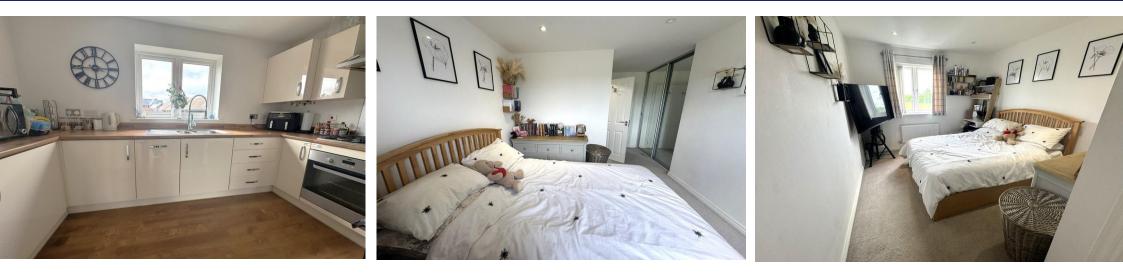

#### **KITCHEN AREA**

11' 6" x 6' 2" (3.51m x 1.88m) uPVC double glazed window to rear aspect, range of eye level and base units with contrasting work surfaces over with upstand, stainless steel 1 1/2bowl sink and drainer unit. Built in oven and gas hob with glass splash back and chimney style extractor, cupboard housing wall mounted boiler, integrated washing machine and fridge/freezer.

#### **BEDROOM ONE**

10' 1" x 9' 3" excluding door recess (3.07m x 2.82m) uPVC double glazed window to front aspect, wall mounted radiator, built in mirrored wardrobes. Panelled door to:

#### **BEDROOM TWO**

10' 8" x 9' 6" (3.25m x 2.9m) uPVC double glazed window to front aspect, wall mounted radiator.