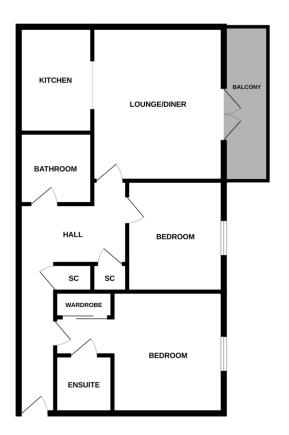

# COMMUNAL SECURITY ENTRANCE INTO HALLWAY

Stairs rising to first floor.

## HALLWAY

uPVC double glazed window to rear aspect, two built in storage cupboards, Amtico floor, wall mounted radiator. Panelled doors to:

## **OPENPLAN KITCHEN & LOUNGE/DINING ROOM**

#### LOUNGE/DINING AREA

16' 0" x 6' 2" (4.88m x 1.88m) Amtico floor, spotlights to ceiling, two wall mounted radiator, walk through to kitchen. uPVC double glazed doors to:

#### BALCONY

With views over fields.

#### **BEDROOM ONE**

10' 1" x 9' 3" excluding door recess (3.07m x 2.82m) uPVC double glazed window to front aspect, wall mounted radiator, built in mirrored wardrobes. Panelled door to:

## ENSUITE

Corner shower unit, pedestal mounted wash hand basin, close coupled WC, wall mounted radiator, tiled splash back, tiled floor.

#### **BEDROOM TWO**

10' 8" x 9' 6" (3.25m x 2.9m) uPVC double glazed window to front aspect, wall mounted radiator.

# BATHROOM

uPVC double glazed frosted window to rear aspect, panelled bath with shower and screen, close coupled WC, pedestal mounted wash hand basin, tiled splash back, tiled floor, wall mounted radiator.