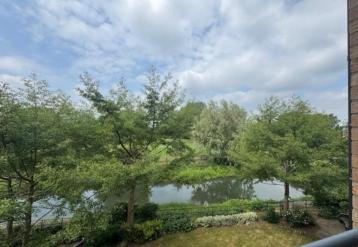

### COVERED BALCONY WITH LOVELY VIEWS AND A LOVELY PLACE TO RELAX

#### **KITCHEN:**

7' 04" x 7' 00" (2.24m x 2.13m) Wall, base & drawer units work surfaces over. Franke Sink with mixer tap. Integrated electric oven, induction hob, fridge/freezer and dishwasher. uPVC double glazed window to rear over looking the River Ivel and Biggleswade Common.

#### **BEDROOM**:

17' 4" (to front of wardrobes) x 9' 2" (5.28m x 2.79m) Built in double wardrobe with sliding doors. Storage heater. uPVC double glazed window over looking the River Ivel and Biggleswade Common. TV aerial point.