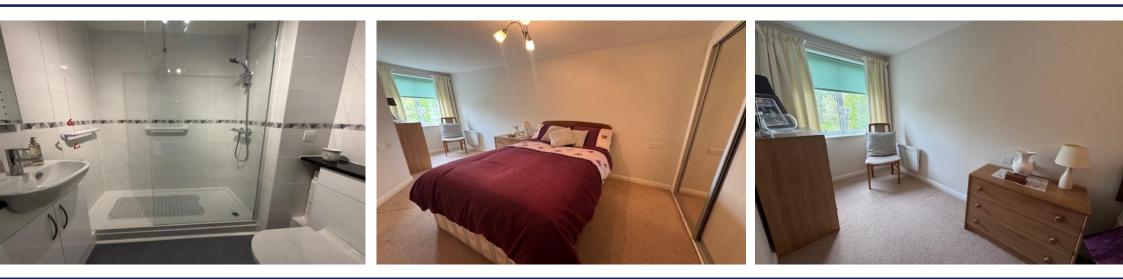

#### LOUNGE/DINER:

19' 01" x 10' 7" (5.82m x 3.23m) Storage heater. Live coal effect and fan assisted electric fire in attractive hearth and surround. Double doors to kitchen. Doors to:

#### **KITCHEN:**

7' 04" x 7' 00" (2.24m x 2.13m) Wall, base & drawer units work surfaces over. Franke Sink with mixer tap. Integrated electric oven, induction hob, fridge/freezer and dishwasher. uPVC double glazed window to rear over looking the River Ivel and Biggleswade Common.

#### **BEDROOM**:

17' 4" (to front of wardrobes) x 9' 2" (5.28m x 2.79m) Built in double wardrobe with sliding doors. Storage heater. uPVC double glazed window over looking the River Ivel and Biggleswade Common. TV aerial point.

#### SHOWER ROOM:

Double shower with shower over. Low level w.c. Vanity basin with cupboard under. Emergency pull cord. Fully tiled walls and floor.