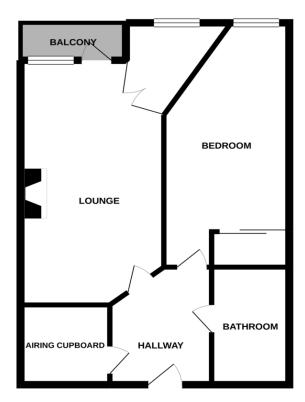

#### **ENTRANCE HALL**

Walk in cupboard with consumer unit, shelving, meter, Emergency pull cord. Doors to:

#### LOUNGE/DINER:

19' 01" x 10' 7" (5.82m x 3.23m) Storage heater. Live coal effect and fan assisted electric fire in attractive hearth and surround. Double doors to kitchen. Doors to:

### COVERED BALCONY WITH LOVELY VIEWS AND A LOVELY PLACE TO RELAX

#### **KITCHEN:**

7' 04" x 7' 00" (2.24m x 2.13m) Wall, base & drawer units work surfaces over. Franke Sink with mixer tap. Integrated electric oven, induction hob, fridge/freezer and dishwasher. uPVC double glazed window to rear over looking the River Ivel and Biggleswade Common.

#### **BEDROOM**:

17' 4" (to front of wardrobes) x 9' 2" (5.28m x 2.79m) Built in double wardrobe with sliding doors. Storage heater. uPVC double glazed window over looking the River Ivel and Biggleswade Common. TV aerial point.

#### SHOWER ROOM:

Double shower with shower over. Low level w.c. Vanity basin with cupboard under. Emergency pull cord. Fully tiled walls and floor.

# AGENTS NOTES

Over 60's Only access to: Laundry Room Residents Lounge Lifts to all floors Emergency call system Guest Suite (small fee) Use of lift and stairlift

GROUND FLOOR 540 sq.ft. (50.2 sq.m.) approx.

TOTAL FLOOR AREA: 540 sq.ft, (50.2 sq. m.) approx. It was made to rease the accuracy of the foregroup constant bern, measurements boros, indivas, norms and any other items are approximate and no responsibility is taken for any error, sites on a mis-statement. This gain is no filterative proposes only and should be used as such by any pactive purchase. The services, systems and againcares from here not bene taked and no guarantee and the foregroup of the services of the services of the service of the services of the