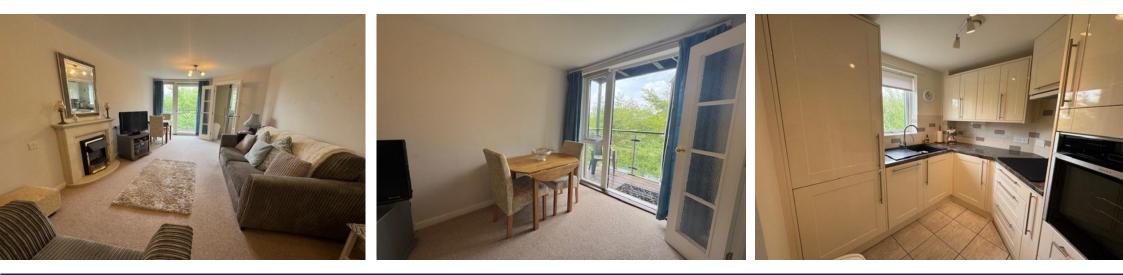

#### LOUNGE/DINER:

19' 01" x 10' 7" (5.82m x 3.23m) Storage heater. Live coal effect and fan assisted electric fire in attractive hearth and surround. Double doors to kitchen. Doors to:

#### **KITCHEN:**

7' 04" x 7' 00" (2.24m x 2.13m) Wall, base & drawer units work surfaces over. Franke Sink with mixer tap. Integrated electric oven, induction hob, fridge/freezer and dishwasher. uPVC double glazed window to rear over looking the River Ivel and Biggleswade Common.