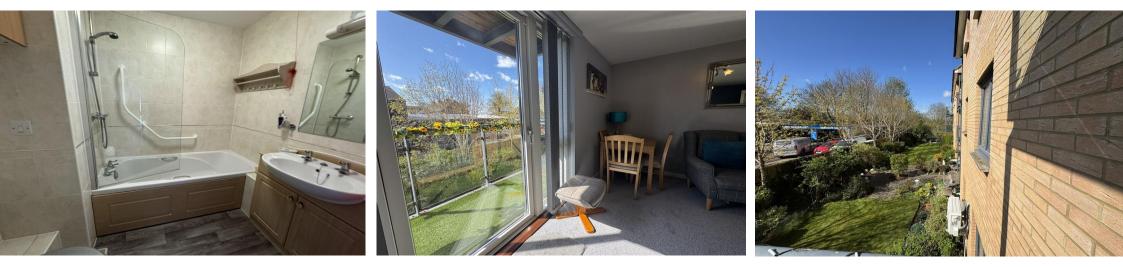

# BATHROOM

Panelled bath with shower over, low level W.C, vanity basin with cupboard under, wall heater, fully tiled walls.

## BALCONY

Covered balcony with artificial lawn.

## OUTSIDE

Communal gardens, well stocked, riverside views.