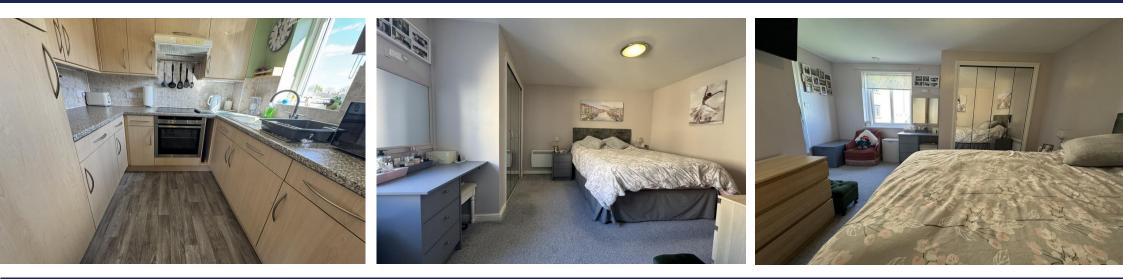

### **DOUBLE BEDROOM**

13' 03" x 12' 00" (4.04m x 3.66m) Built in wardrobes with mirrored doors, electric wall heater, uPVC double glazed window.

### **KITCHEN**

7' 3" x 7' 0" (2.21m x 2.13m) Wall, base and drawer units with work surfaces over, stainless steel single drainer sink unit with mixer tap, built in fridge and freezer, electric oven and hob and extractor, uPVC double glazed windows.