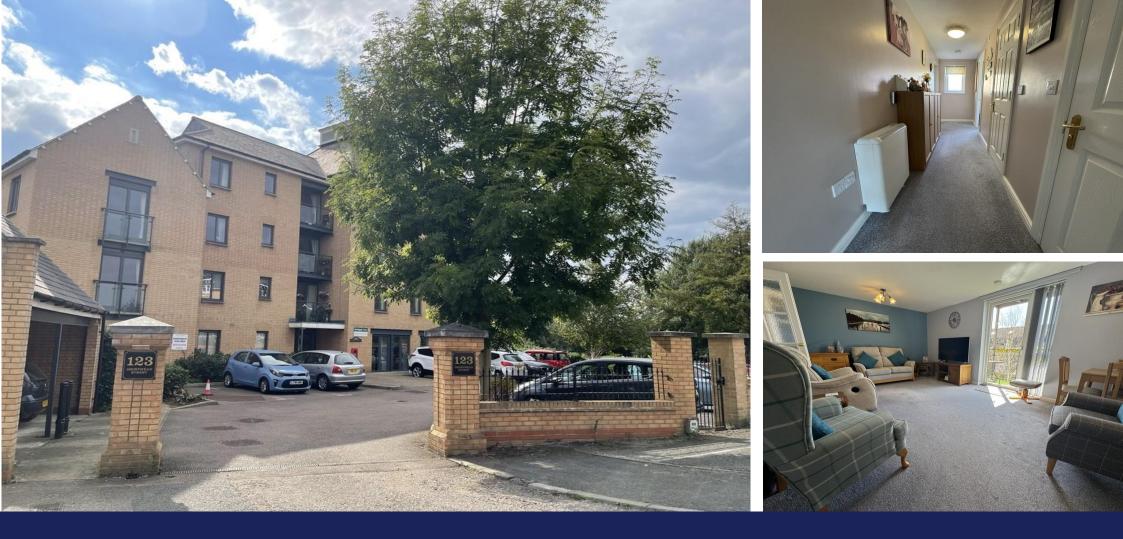

19 Northgate Court

£160,000

- FIRST FLOOR CORNER APARTMENT
- **OVER 60'S**
- LOUNGE/DINING ROOM WITH BALCONY
- GOOD SIZE ENTRANCE HALL •

- **FITTED KITCHEN**
- DOUBLE BEDROOM WITH FITTED • WARDROBES
- ACCESS TO LAUNDRY ROOM, **RESIDENTS LOUNGE AND GUEST** SUITE (PRE BOOK)
- **CHAIN FREE**

## **ENTRANCE DOOR INTO:**

A well presented first floor one double bedroom apartment, for the over 60's which is situated in a corner position giving light and airy accommodation. The property offers a good size entrance hall, lounge/dining room with a balcony, fitted kitchen, double bedroom and bathroom with a shower over. A viewings comes very highly by us the Sole Agents.

#### LOUNGE

17' 05" x 11' 07" (5.31m x 3.53m) uPVC double glazed door to balcony, electric panel heater. Double doors to kitchen:

## BALCONY

Covered balcony with artificial lawn.