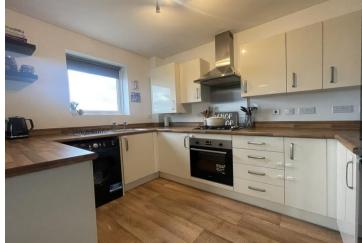

#### KITCHEN AREA

Wall, base and drawer units with work surfaces over.
Built in electric oven, gas hob and extractor hood over.
Space for washing machine and fridge/freezer.
Cupboard housing boiler. Stainless steel single drainer sink unit, uPVC double glazed window to side.