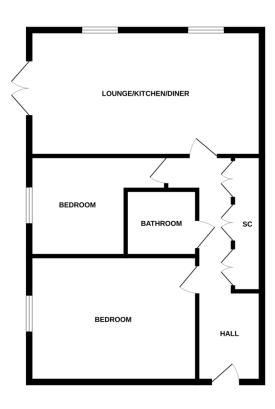

## **ENTRANCE HALL**

Three double storage cupboards, radiator. Doors to:

#### **OPEN PLAN LOUNGE/KITCHEN**

22' 00" x 10' 10" (6.71m x 3.3m)

#### LOUNGE AREA

uPVC double glazed French doors to Juliet balcony, uPVC double glazed window to side, two radiators.

#### KITCHEN AREA

Wall, base and drawer units with work surfaces over.
Built in electric oven, gas hob and extractor hood over.
Space for washing machine and fridge/freezer.
Cupboard housing boiler. Stainless steel single drainer sink unit, uPVC double glazed window to side.

#### **BEDROOM ONE**

15' 6" x 11' 00" (4.72m x 3.35m) NOTE THE SIZE. Two uPVC double glazed windows to front, radiator.

# **BEDROOM TWO**

9' 09" x 8' 05" (2.97m x 2.57m) uPVC double glazed window to front, radiator.

#### **BATHROOM**

Panelled bath with shower over, pedestal basin, low level W.C, radiator.

#### TOP FLOOR

Whitst every attempt has been made to ensure the accuracy of the floorplan contained here, measureme of doors, windows, rooms and any other items are approximate and no responsibility is taken for any error omission or mis-statement. This plan is for illustrative purposes only and should be used as such by any prospective purchaser. The services, systems and appliances shown have not been tested and no guaran as to their operations or efficiency can be given.