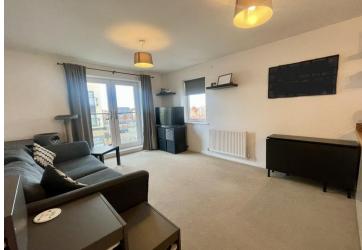

#### **OPEN PLAN LOUNGE/KITCHEN**

22' 00" x 10' 10" (6.71m x 3.3m)

#### LOUNGE AREA

uPVC double glazed French doors to Juliet balcony, uPVC double glazed window to side, two radiators.