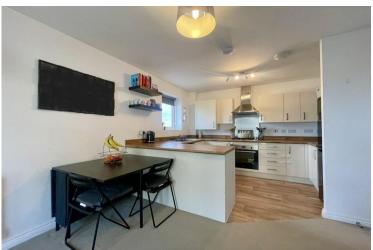

#### **OPEN PLAN LOUNGE/KITCHEN**

22' 00" x 10' 10" (6.71m x 3.3m)

#### LOUNGE AREA

uPVC double glazed French doors to Juliet balcony, uPVC double glazed window to side, two radiators.

#### KITCHEN AREA

Wall, base and drawer units with work surfaces over.
Built in electric oven, gas hob and extractor hood over.
Space for washing machine and fridge/freezer.
Cupboard housing boiler. Stainless steel single drainer sink unit, uPVC double glazed window to side.