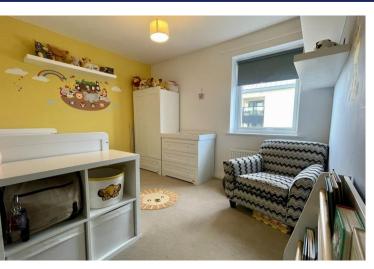

# **BEDROOM TWO**

9' 09" x 8' 05" (2.97m x 2.57m) uPVC double glazed window to front, radiator.