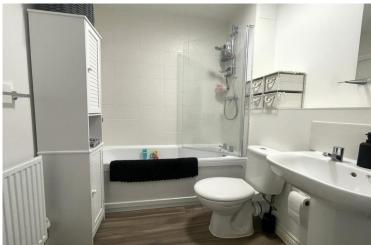

#### **BATHROOM**

Panelled bath with shower over, pedestal basin, low level W.C, radiator.