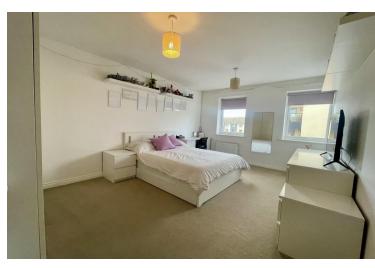

#### **BEDROOM ONE**

15' 6" x 11' 00" (4.72m x 3.35m) NOTE THE SIZE. Two uPVC double glazed windows to front, radiator.