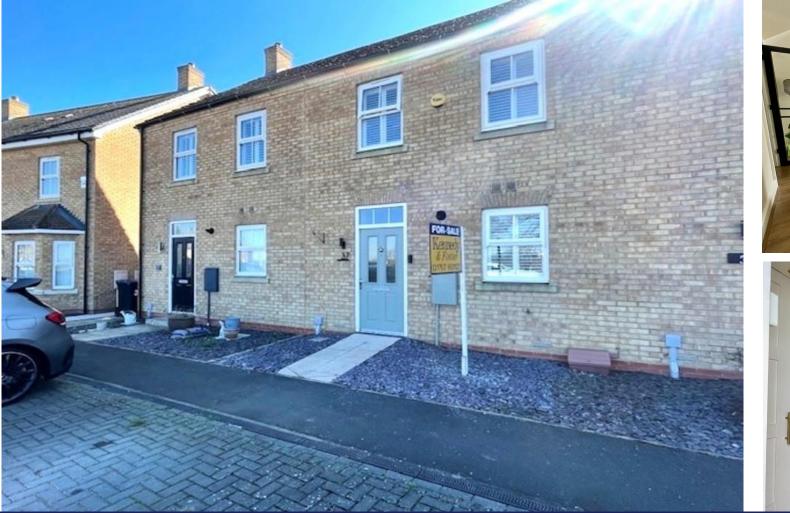

37 Carter Meadow Biggleswade SG18 0LB £355,000

- TWO DOUBLE BEDROOMS
- STUDY/COT ROOM
- IMMACULATE THROUGHOUT
- POPULAR ST ANDREWS DEVELOPMENT

- WALK IN WARDROBE
- CLOAKROOM AND FAMILY BATHROOM
- OFF ROAD PARKING FOR TWO VEHICLES
- NO UPWARD CHAIN

Immaculately presented throughout, this home is offered for sale with no upward chain. The property offers two double bedrooms, a walk in wardrobe to main bedroom, study/cot room, lounge/diner, cloakroom and off road parking for two vehicles, Located on the popular St Andrews development this terrace home is a real gem. Contact Kennedy & Foster the Sole Agents to arrange your viewing.

### FRONT

Mainly slate shingle with path to front door.

### TWO ALLOCATED PARKING SPACES