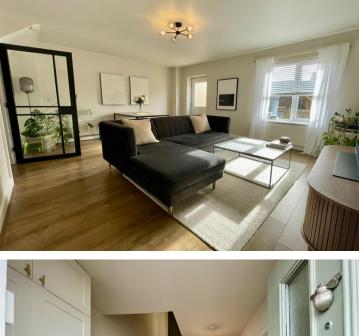

#### LOUNGE/DINER

16' 6" x 13' 9" (5.03m x 4.19m) uPVC double glazed window to rear aspect, double glazed composite door to garden, two wall mounted radiators, wood laminate floor, built in cupboard under stairs with power, light and shelving.

#### **ENTRANCE HALL**

Fitted cupboard with shelves, stairs rising to first floor with build in cupboard under, wall mounted radiator, wood laminate floor. Panelled doors to: