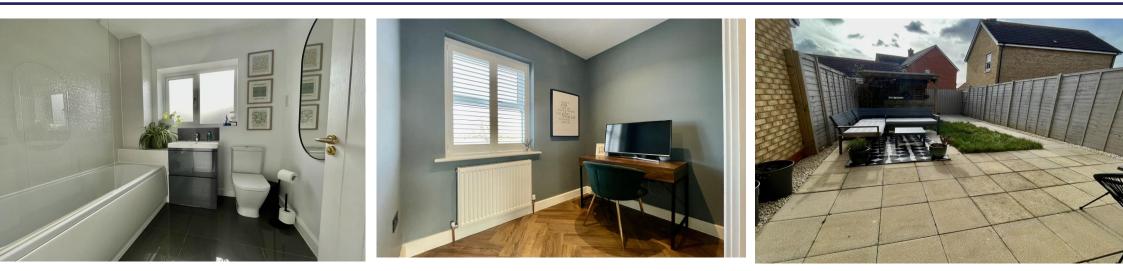

#### CLOAKROOM

5' 11" x 3' 8" (1.8m x 1.12m) Close coupled W.C, wall mounted wash hand basin, wall mounted radiator, wood laminate floor.

# STUDY/COT ROOM

6' 11" x 5' 4" (2.11m x 1.63m) uPVC double glazed window to front aspect, LVT floor, wall mounted radiator, spotlights to ceiling.

### BATHROOM

uPVC double glazed frosted window to rear aspect, panelled bath with shower attachment over and screen, close coupled W.C, wash hand basin with drawers under, heated towel rail, tiled splash back, tiled floor.

#### **REAR GARDEN**

Paved patio and path garden, mainly laid to lawn and enclosed by timber panel fencing, gated access to rear, timber pergola currently used as storage area.