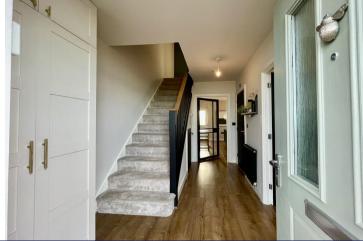

#### **ENTRANCE HALL**

Fitted cupboard with shelves, stairs rising to first floor with build in cupboard under, wall mounted radiator, wood laminate floor. Panelled doors to:

#### L SHAPE LANDING

Wall mounted radiator, access to loft space, built in cupboard.