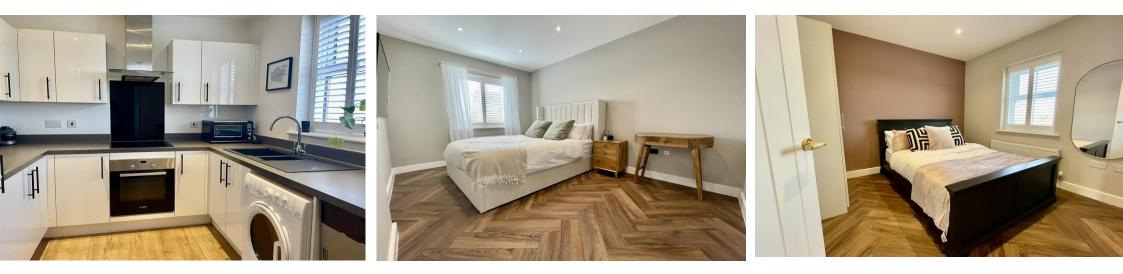

### **KITCHEN**

9' 0" x 8' 10" (2.74m x 2.69m) uPVC double glazed window to front aspect, range of eye level and base units with contrasting work surfaces over and upstand, composite 1 1/2 bowl sink and drainer unit, fitted Bosch oven with halogen hob and chimney style extractor over, integrated fridge/freezer, space for washing machine and dishwasher.

#### **BEDROOM ONE**

13' 3" x 9' 0" (4.04m x 2.74m) uPVC double glazed window to rear aspect, LVT floor, spotlights to ceiling, built in walk in wardrobe with hanging rails, fitted shelving with drawers.

### **BEDROOM TWO**

9' 5" x 9' 3" (2.87m x 2.82m) uPVC double glazed window to front aspect, LVT floor, wall mounted radiator, spotlights to ceiling.