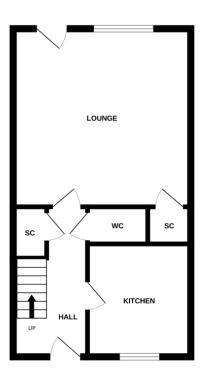

### AGENT NOTES

Current Crabtree Estate Charge £169.29 per Annum Property Approximately 75 Square meters

GROUND FLOOR

1ST FLOOR

COUNCIL TAX BAND Tax band C