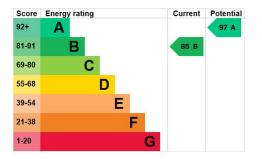

### AGENT NOTES

Current Crabtree Estate Charge £169.29 per Annum Property Approximately 75 Square meters

GROUND FLOOR

1ST FLOOR

COUNCIL TAX BAND Tax band C