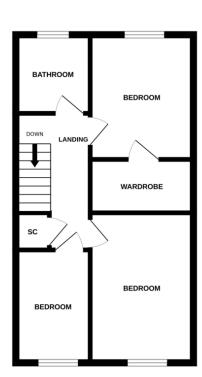

### AGENT NOTES

Current Crabtree Estate Charge £169.29 per Annum Property Approximately 75 Square meters

GROUND FLOOR

1ST FLOOR

COUNCIL TAX BAND Tax band C