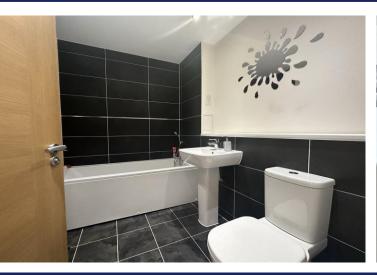

#### **BATHROOM**

Panelled bath with mixer tap and shower attachment, pedestal basin, low level w.c. heated towel rail, inset lighting, shaver point.