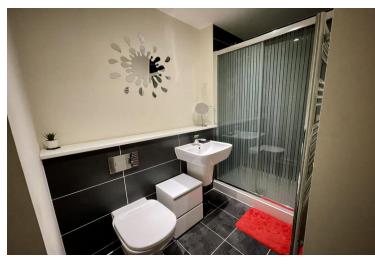

## **ENSUITE**

Fully tiled double shower cubicle with shower over, wash hand basin, close coupled w.c. heated towel rail, inset lighting, shaver point.