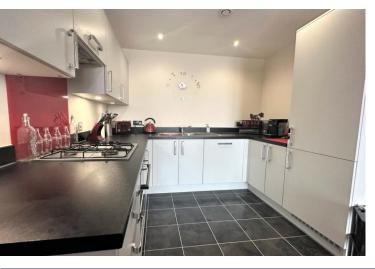

### **OPEN PLAN LIVING/KITCHEN**

23' 11" x 12' 09" (7.29m x 3.89m)

#### **KITCHEN**

Wall, base and drawer units with worksurfaces over, integrated washer/dryer, fridge/freezer, dishwasher. Built in oven, gas hob and extractor fan over, under cupboard lighting, inset lighting, 1 1/2 bowl stainless steel single drainer sink unit with mixer tap.