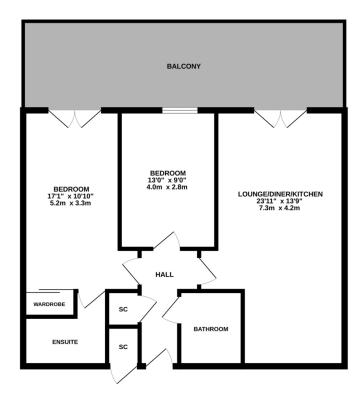

#### TOP FLOOR 722 sq.ft. (67.1 sq.m.) approx.

TOTAL FLOOR AREA: 722 sq.ft. (67.1 sq.m.) approx.

Whilst every attempt has been made to ensure the accuracy of the floorpian contained here, measurements of doors, windows, rooms and any other terms are approximate and no responsibility is taken for any error, common and the contract of the contract