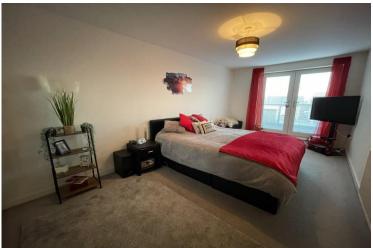

#### **BEDROOM ONE**

17' 02" x 9' 05" (5.23m x 2.87m) uPVC double glazed French doors onto a spacious balcony, built in double wardrobe with sliding mirrored doors, door into: