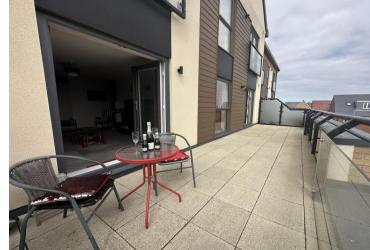

This spacious 2 bedroom apartment is situated on the desirable Kings Reach Development in Biggleswade, it boasts a fabulous balcony ideal for entertaining, with double doors leading from both the living area and bedroom one for access.

#### **BEDROOM ONE**

17' 02" x 9' 05" (5.23m x 2.87m) uPVC double glazed French doors onto a spacious balcony, built in double wardrobe with sliding mirrored doors, door into:

# OUTSIDE

Balcony 33'0 x 8'01 Ideal space for entertaining.

Two allocated parking spaces.