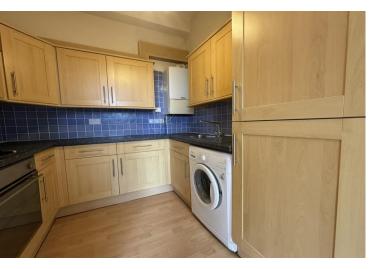

### **KITCHEN AREA**

7' 11" x 7' 06" (2.41m x 2.29m) Range of wall, base and drawer units with work surfaces over. Built in oven, gas hob with extractor over, space for washing machine, integrated fridge/freezer and dishwasher, laminate flooring, wall mounted gas boiler.