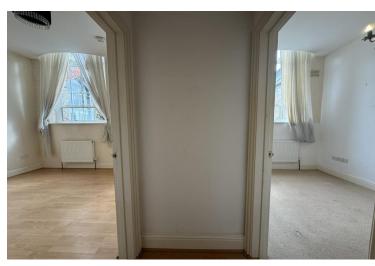

### **ENTRANCE HALL**

Radiator, consumer unit, laminate flooring, intercom phone system. Doors to:

### LOUNGE

14' 09" x 13' 03" (4.5m x 4.04m) Two arched windows, 2 radiators, laminate flooring. Opening to: