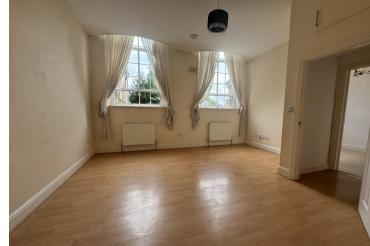

### LOUNGE

14' 09" x 13' 03" (4.5m x 4.04m) Two arched windows, 2 radiators, laminate flooring. Opening to: