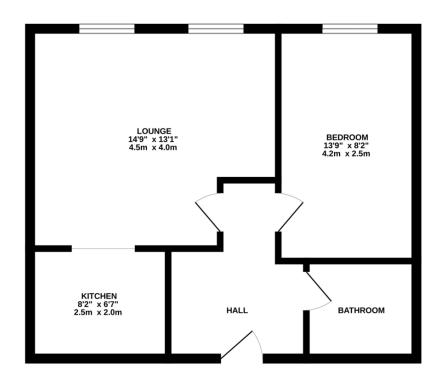

### LOUNGE

14' 09" x 13' 03" (4.5m x 4.04m) Two arched windows, 2 radiators, laminate flooring. Opening to:

### **KITCHEN AREA**

7' 11" x 7' 06" (2.41m x 2.29m) Range of wall, base and drawer units with work surfaces over. Built in oven, gas hob with extractor over, space for washing machine, integrated fridge/freezer and dishwasher, laminate flooring, wall mounted gas boiler.

### **BEDROOM**

13' 10" x 8' 00" (4.22m x 2.44m) Radiator, arch window.

### **BATHROOM**

Panelled bath with mixer tap and hand shower attachment, pedestal basin, low level W.C, extractor fan, radiator, laminate flooring.

# GROUND FLOOR 453 sq.ft. (42.1 sq.m.) approx.