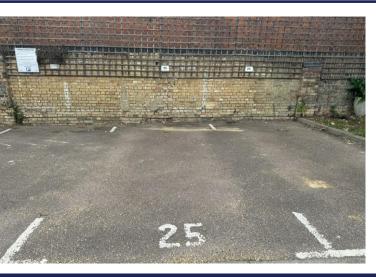

4.5m x 4.04m) Two arched windows, 2 radiators, laminate flooring. Opening to:

### **KITCHEN AREA**

7' 11" x 7' 06" (2.41m x 2.29m) Range of wall, base and drawer units with work surfaces over. Built in oven, gas hob with extractor over, space for washing machine, integrated fridge/freezer and dishwasher, laminate flooring, wall mounted gas boiler.

### **BEDROOM**

13' 10" x 8' 00" (4.22m x 2.44m) Radiator, arch window.

### **BATHROOM**

Panelled bath with mixer tap and hand shower attachment, pedestal basin, low level W.C, extractor fan, radiator, laminate flooring.

# **OUTSIDE**

### **ALLOCATED PARKING SPACE**

### **COMMUNAL GARDEN**

### **AGENT NOTES - LEASE DETAILS**

Lease 125 years from September 2003 Service charge currently £1,675.00 per annum Ground rent £130.00 per annum







# GROUND FLOOR 453 sq.ft. (42.1 sq.m.) approx.



# **COUNCIL TAX BAND**

Tax band B

# **TENURE**

Leasehold

## **LOCAL AUTHORITY**

Central Bedfordshire Council



TOTAL FLOOR AREA: 453 sq.ft. (42.1 sq.m.) approx.

itst every attempt has been made to ensure the accuracy of the floorplan contained here. measurements into every attempt has been made to ensure the accuracy of the floorplan contained here. The second of the statute purposes only and should be used as such fly any spective purchaser. This services, systems and appliances shown have not been tested and no guarante as to the floor and the second of the second o

# **OFFICE**

2 Market House Market Square Biggleswade Bedfordshire SG18 8AQ T: 01767 601122

E: sales@kennedyfoster.co.uk

Agents Note: Whilst every care has be