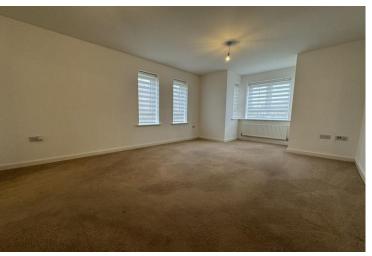

#### **LOUNGE AREA**

17' 11" x 11' 08" (5.46m x 3.56m) uPVC double glazed bay window to side and uPVC double glazed window to front, radiator. Opening to: