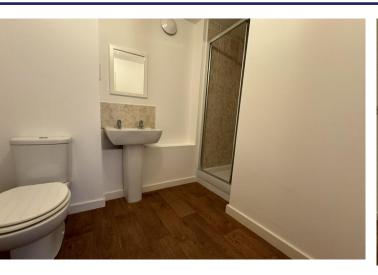

## **ENSUITE**

Fully tiled shower cubicle, pedestal basin, low level W.C, radiator.

#### **BATHROOM**

Panelled bath with mixer tap and shower over, pedestal basin, low level W.C, radiator.