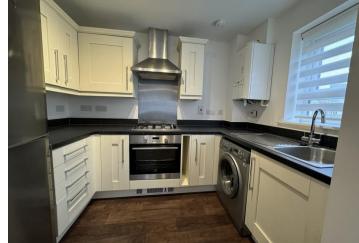

#### **KITCHEN**

8' 07" x 6' 01" (2.62m x 1.85m) Wall, base and drawer unit with work surfaces over, stainless steel single drainer sink unit with mixer tap, wall mounted boiler, integrated oven, gas hob and extractor hood over, uPVC double glazed window to front, space for fridge/freezer and washing machine.