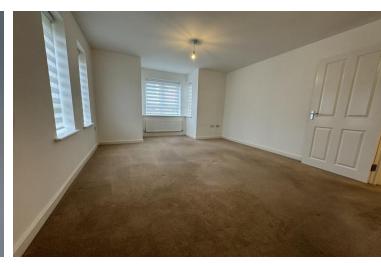

#### **OPEN PLAN LOUNGE/KITCHEN**

#### **LOUNGE AREA**

17' 11" x 11' 08" (5.46m x 3.56m) uPVC double glazed bay window to side and uPVC double glazed window to front, radiator. Opening to: