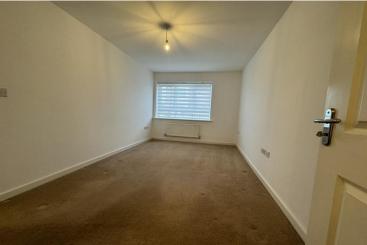

#### **BEDROOM ONE**

15' 00" x 8' 08" (4.57m x 2.64m) uPVC double glazed window to side, radiator, built in wardrobe with hanging rail. Door to:

#### **BEDROOM TWO**

11' 02" x 7' 02" (3.4m x 2.18m) uPVC double glazed window to side, radiator.