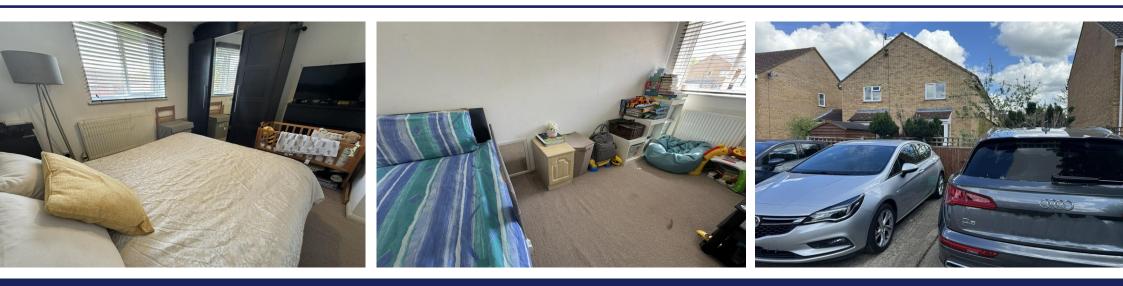

#### **BEDROOM ONE**

11' 08" x 8' 05" (3.56m x 2.57m) uPVC double glazed window, radiator.

## **BEDROOM TWO**

11' 08" x 6' 06" (3.56m x 1.98m) uPVC double glazed window, radiator, loft hatch.

# FRONT

Enclosed with pathway to front door, outside tap, storage cupboard, gated access to:

**ENCLOSED GARDEN** Mainly laid to lawn, shrubs, shed.

TWO ALLOCATED PARING SPACES

GROUND FLOOR

1ST FLOOR

COUNCIL TAX BAND Tax band B