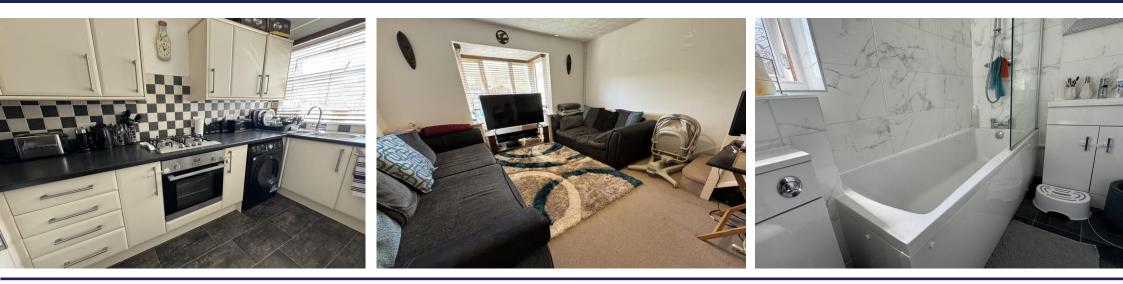

#### **KITCHEN**

11' 08" x 6' 04" (3.56m x 1.93m) Wall, base and drawer units with work surfaces over, 1 1/2 stainless steel single drainer sink unit, space for washing machine and fridge/freezer. Gas hob and electric oven, uPVC double glazed window, radiator.

## LOUNGE

12' 08 plus bay" x 11' 09" (3.86m x 3.58m) uPVC double glazed bay window, stairs to first floor, double radiator.

## BATHROOM

Bath with rainwater shower over and hand shower attachment, low level W.C, vanity basin with cupboards under, uPVC double glazed frosted window, heated towel rail.