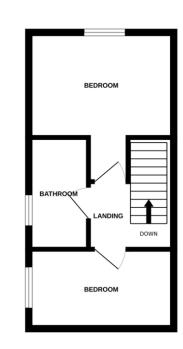

#### FIRST FLOOR LANDING

Doors to:

#### **BEDROOM ONE**

11' 08" x 8' 05" (3.56m x 2.57m) uPVC double glazed window, radiator.

## **BEDROOM TWO**

11' 08" x 6' 06" (3.56m x 1.98m) uPVC double glazed window, radiator, loft hatch.

## BATHROOM

Bath with rainwater shower over and hand shower attachment, low level W.C, vanity basin with cupboards under, uPVC double glazed frosted window, heated towel rail.