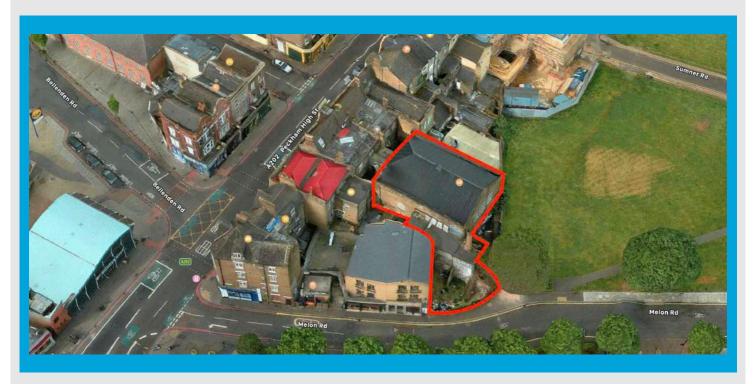

#### **DESCRIPTION**

Situated with frontage on to Peckham High Street with a rear entrance on Melon Road leading to a main hall on the first floor with a mezzanine. There is also a basement level that offers a secondary hall of approx. 1,000 sq ft.

#### **ACCOMODATION**

Total GIA: Approx 6,000 Sq Ft.