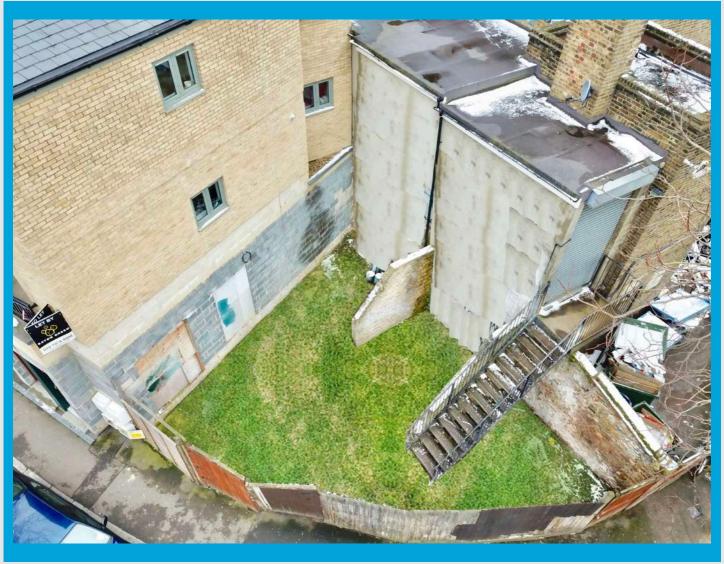

#### **DESCRIPTION**

Situated with frontage on to Peckham High Street with a rear entrance on Melon Road leading to a main hall on the first floor with a mezzanine. There is also a basement level that offers a secondary hall of approx. 1,000 sq ft.