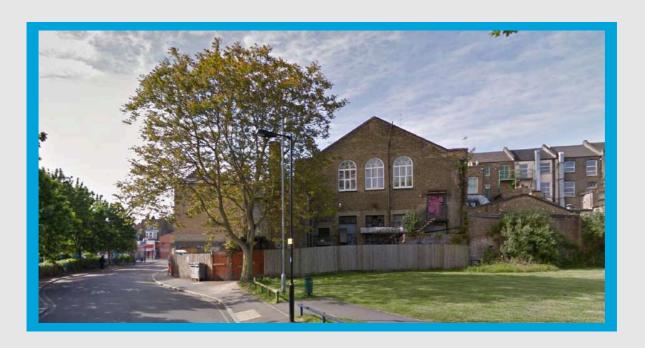

### 43 Peckham High Street, SE15 5EB

**TO LET** 

**AMP1710** 

020 7100 2348

**ALEX@ALEXMARTIN.CO.UK** 

- D1 USE
- SUITABLE FOR NURSERY / DAY
  CENTRE / MEDICAL / EDUCATIONAL
  USES
- OUTDOOR SPACE INCLUDED
- FRONT AND/ OR REAR ENTRANCE
- HIGH STREET LOCATION
- APPROX. 6,000 SQ FT
- GUIDE: £90,000 PER ANNUM

#### **DESCRIPTION**

Situated with frontage on to Peckham High Street with a rear entrance on Melon Road leading to a main hall on the first floor with a mezzanine. There is also a basement level that offers a secondary hall of approx. 1,000 sq ft.