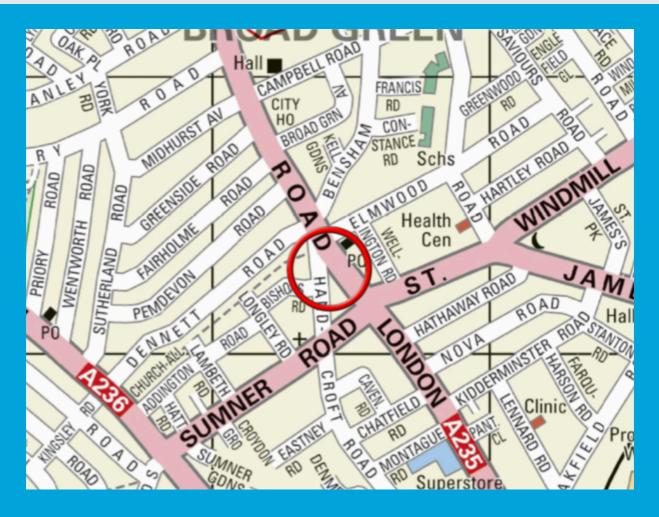

#### LOCATION

Handcroft Chapel is located close to the junction of Handcroft Road and London Road. It is within walking distance to Croydon Town centre with its excellent transport system, trams, buses and West Croydon overground railway and major shopping facilities. There are local shopping facilities nearby.