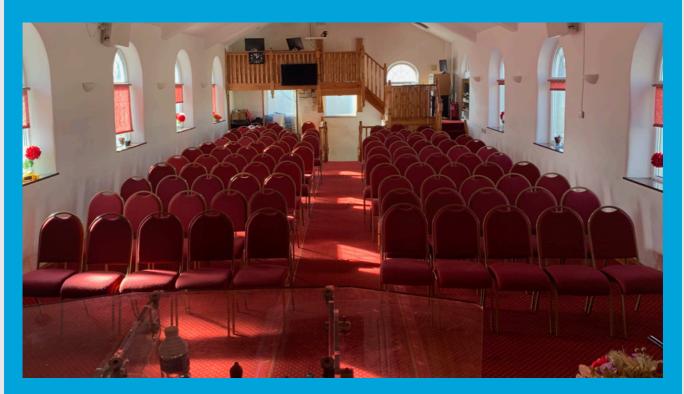

#### **DESCRIPTION**

The property comprises a purpose built church planned on ground and first floors with a side car park for 2 cars. The accommodation has been beautifully refurbished and transformed into a modern and elegant chapel, ready for immediate occupation.

The accommodation is arranged as follows:

- Ground floor Entrance Lobby
- Ground floor hall. Fitted folding sliding partitions that can be moved to create 2/3 classrooms/ offices. Ceiling height approx. 2.82m
- Wood-strip flooring
- Fitted floor to ceiling fitted storage furniture. Plus fitted wall units.
- Baptism pool.
- Pastors office
- Fitted kitchen with fridge, oven, hob, sink plus a range of high level storage cupboards.
- Ladies and gents WC's. Half tiled walls, ceramic tiled floors.
- Disabled WC. Range of fitted high level storage cupboards.
- Under-stairs storage cupboard.

#### **ACCOMODATION**

First Floor, Main Hall: Approx: 17.45m x 6.15m. Ceiling height approx. 3.8m Total Gross internal floor area approximately 2,325 sq. ft (216 m2) Exterior Side car parking area for 2 cars.