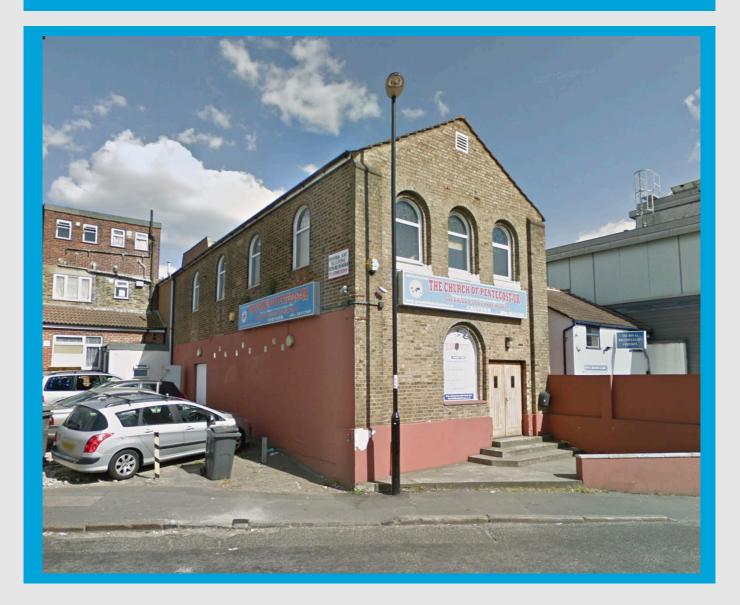

#### **DESCRIPTION**

The property comprises a purpose built church planned on ground and first floors with a side car park for 2 cars. The accommodation has been beautifully refurbished and transformed into a modern and elegant chapel, ready for immediate occupation.

The accommodation is arranged as follows:

- Ground floor Entrance Lobby
- Ground floor hall. Fitted folding sliding partitions that can be moved to create 2/3 classrooms/ offices. Ceiling height approx. 2.82m
- Wood-strip flooring
- Fitted floor to ceiling fitted storage furniture. Plus fitted wall units.
- Baptism pool.
- Pastors office
- Fitted kitchen with fridge, oven, hob, sink plus a range of high level storage cupboards.
- Ladies and gents WC's. Half tiled walls, ceramic tiled floors.
- Disabled WC. Range of fitted high level storage cupboards.
- Under-stairs storage cupboard.

#### **ACCOMODATION**

First Floor, Main Hall: Approx: 17.45m x 6.15m. Ceiling height approx. 3.8m Total Gross internal floor area approximately 2,325 sq. ft (216 m2) Exterior Side car parking area for 2 cars.