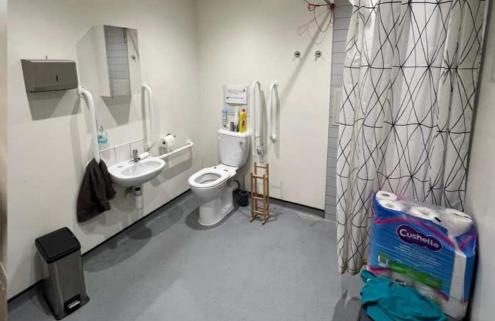

The self contained unit is currently in good condition and Is predominantly open plan. There are W/C facilities as well as a kitchenette. There are two access points to the front of the property as well as a separate entrance to the rear. This corner premises is surrounded by on street parking.