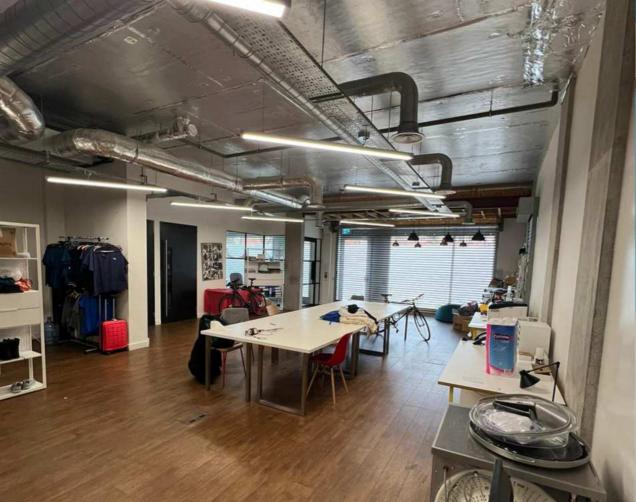

# **DESCRIPTION**

This ground floor space that we have available to rent is approximately 1,600 sq. ft. This premises would be well suited to a range of different tenants that would benefit from its E use class including medical, gym, office space and other alternative uses.

The self contained unit is currently in good condition and Is predominantly open plan. There are W/C facilities as well as a kitchenette. There are two access points to the front of the property as well as a separate entrance to the rear. This corner premises is surrounded by on street parking.