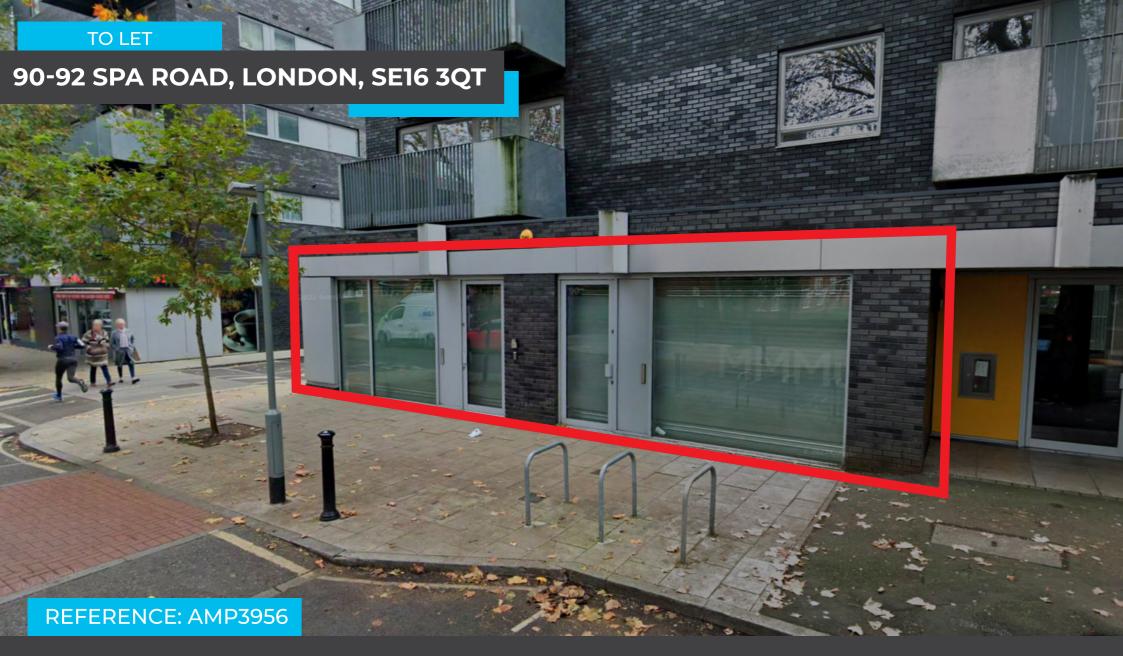

- PROMINENT GROUND FLOOR PREMISES
- BENEFITING FROM E USE
- SUITABLE FOR MEDICAL, GYM, OFFICE SPACE AND OTHER ALTERNATIVE USES
- APPROXIMATELY 1,600 SQ. FT
- MAY BE SUITABLE FOR A VARIETY OF DIFFERENT USES -SUBJECT TO NECESSARY CONSENTS

# **LOCATION**

This ground floor building is situated just a short walk from Bermondsey station with readily available Jubilee line services to Stanmore and Stratford, London Bridge station is also not far providing Jubilee and Northern line services. There are useful bus services surrounding the property. Rotherhithe Tunnel is also close by leading into Canary Wharf which gives you access to a shopping centre with shops, restaurants and bars for your pleasure.

Borough market being just a 10 minute drive away provides you with a range of different cuisines for your lunch with a plethora of pubs, shops and restaurants to fulfil your needs.

A stones throw away is the Spa Gardens which you can be used for a variety of different activities.