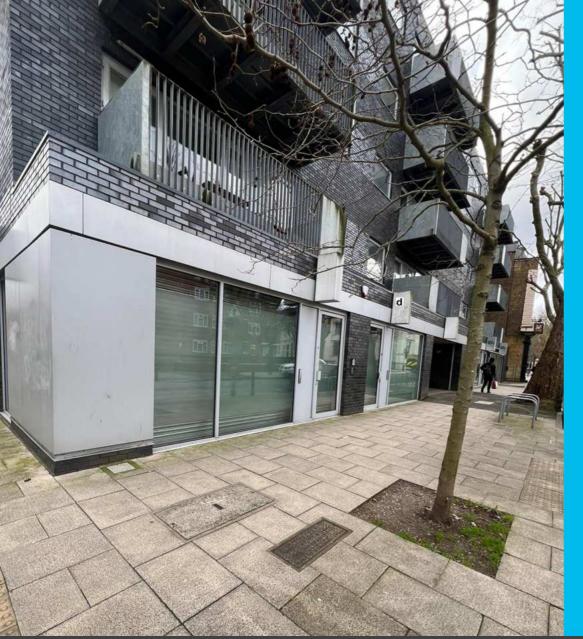

- PROMINENT GROUND FLOOR PREMISES
- BENEFITING FROM E USE
- SUITABLE FOR MEDICAL, GYM, OFFICE SPACE AND OTHER ALTERNATIVE USES
- APPROXIMATELY 1,600 SQ. FT
- MAY BE SUITABLE FOR A VARIETY OF DIFFERENT USES -SUBJECT TO NECESSARY CONSENTS

**GROUND FLOOR PREMISES WITH E USE** 

ALEX MARTIN

# **DESCRIPTION**

This ground floor space that we have available to rent is approximately 1,600 sq. ft. This premises would be well suited to a range of different tenants that would benefit from its E use class including medical, gym, office space and other alternative uses.

The self contained unit is currently in good condition and Is predominantly open plan. There are W/C facilities as well as a kitchenette. There are two access points to the front of the property as well as a separate entrance to the rear. This corner premises is surrounded by on street parking.