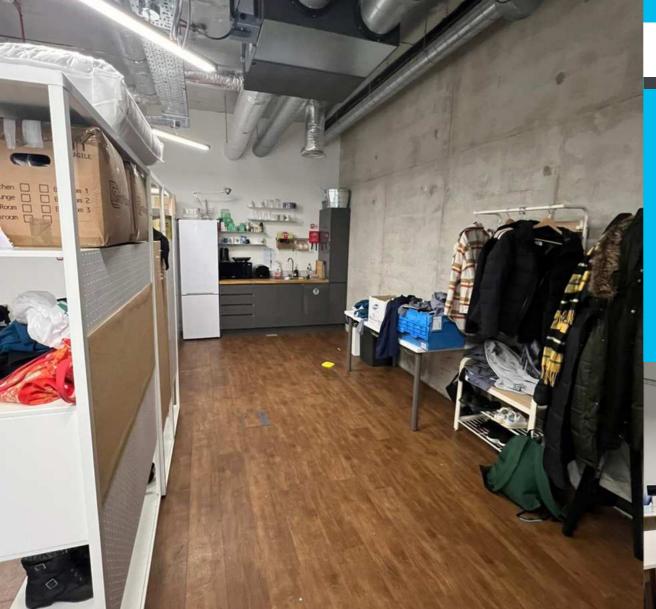

# **DESCRIPTION**

This ground floor space that we have available to rent is approximately 1,600 sq. ft. This premises would be well suited to a range of different tenants that would benefit from its E use class including medical, gym, office space and other alternative uses.

The self contained unit is currently in good condition and Is predominantly open plan. There are W/C facilities as well as a kitchenette. There are two access points to the front of the property as well as a separate entrance to the rear. This corner premises is surrounded by on street parking.