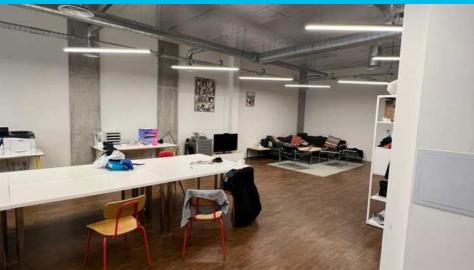

# **DESCRIPTION**

This ground floor space that we have available to rent is approximately 1,600 sq. ft. This premises would be well suited to a range of different tenants that would benefit from its E use class including medical, gym, office space and other alternative uses.

The self contained unit is currently in good condition and Is predominantly open plan. There are W/C facilities as well as a kitchenette. There are two access points to the front of the property as well as a separate entrance to the rear. This corner premises is surrounded by on street parking.