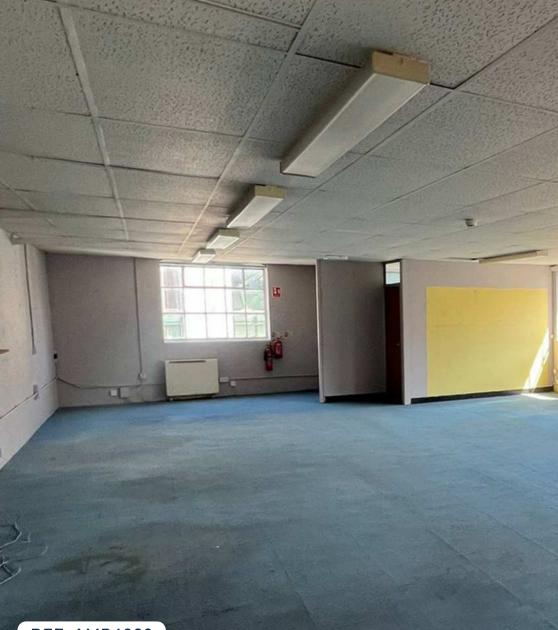

## REF: AMP4020

- Three-storey self contained corner unit.
- Comprises of open plan rooms, sound proof booths, kitchen and WC facilities.
- Approximately 5,000 sq. ft.

TTERN STREET

• Suitable for medical, office and nursery occupiers as well as a range of alternative uses - Subject to consents.

# **M** Description

This corner unit is set over three floors with an approximate size of 5,000 sq. ft comprising of mostly open plan rooms, sound proof booths and multiple kitchen and WC facilities. It is currently benefitting from E use which is idea for Medical, Gyms or Nursery.