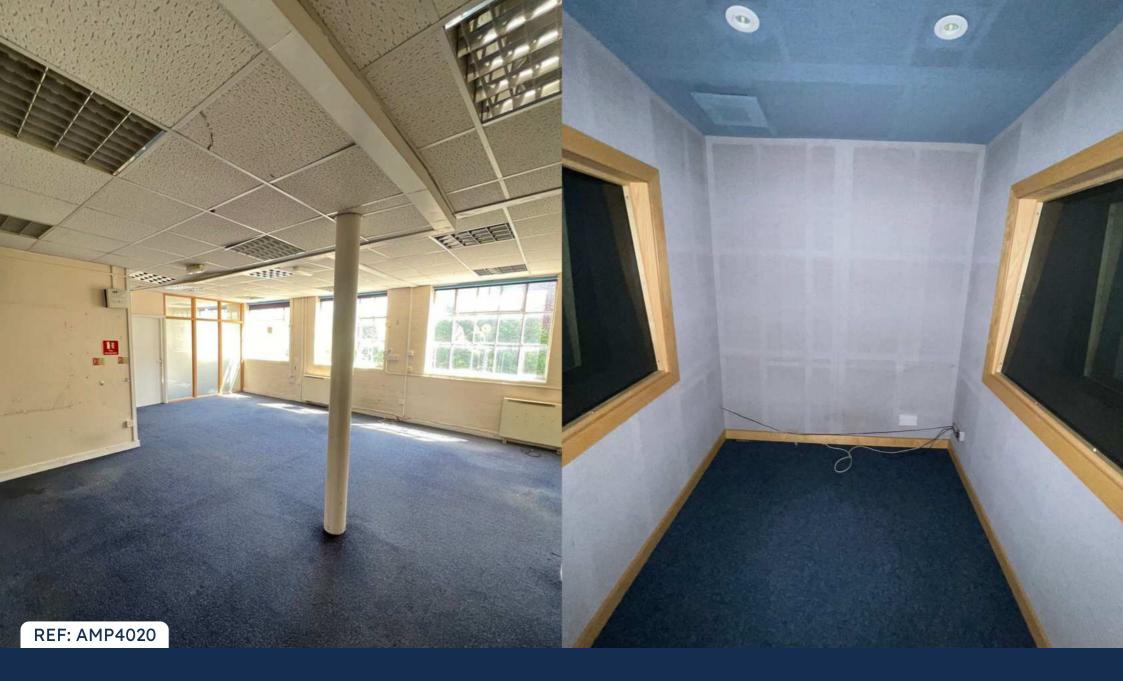

## REF: AMP4020

- Three-storey self contained corner unit.
- Comprises of open plan rooms, sound proof booths, kitchen and WC facilities.
- Approximately 5,000 sq. ft.

TTERN STREET

• Suitable for medical, office and nursery occupiers as well as a range of alternative uses - Subject to consents.

# **M** Description

This corner unit is set over three floors with an approximate size of 5,000 sq. ft comprising of mostly open plan rooms, sound proof booths and multiple kitchen and WC facilities. It is currently benefitting from E use which is idea for Medical, Gyms or Nursery.