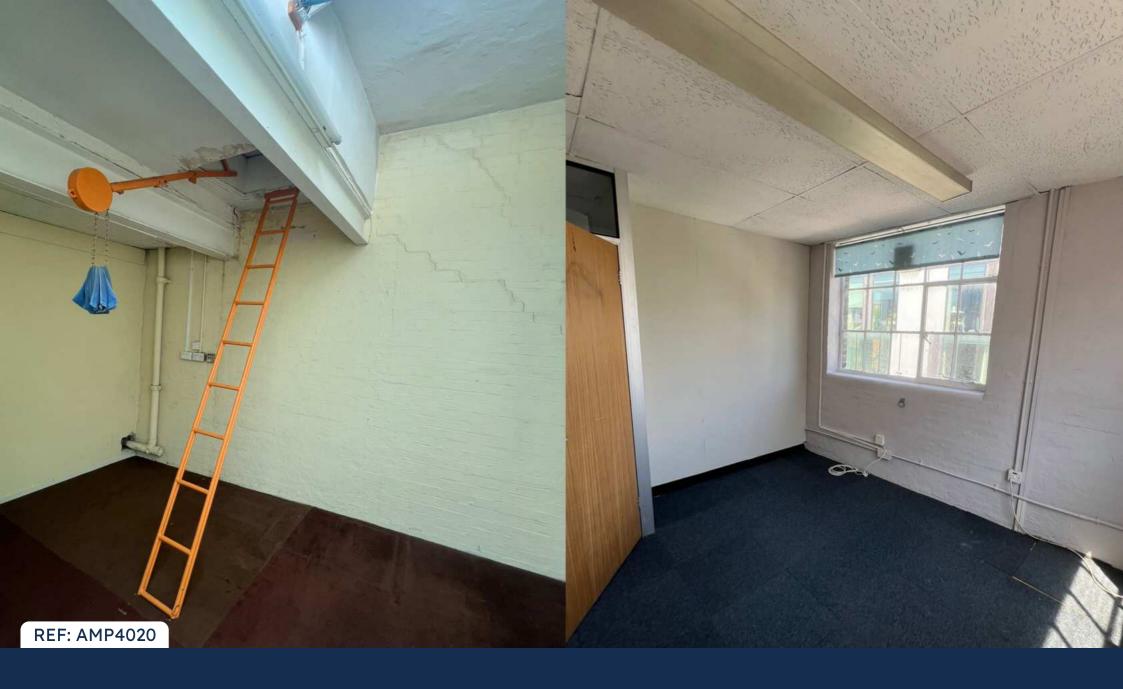

## REF: AMP4020

- Three-storey self contained corner unit.
- Comprises of open plan rooms, sound proof booths, kitchen and WC facilities.
- Approximately 5,000 sq. ft.

TTERN STREET

• Suitable for medical, office and nursery occupiers as well as a range of alternative uses - Subject to consents.

# **M** Description

This corner unit is set over three floors with an approximate size of 5,000 sq. ft comprising of mostly open plan rooms, sound proof booths and multiple kitchen and WC facilities. It is currently benefitting from E use which is idea for Medical, Gyms or Nursery.