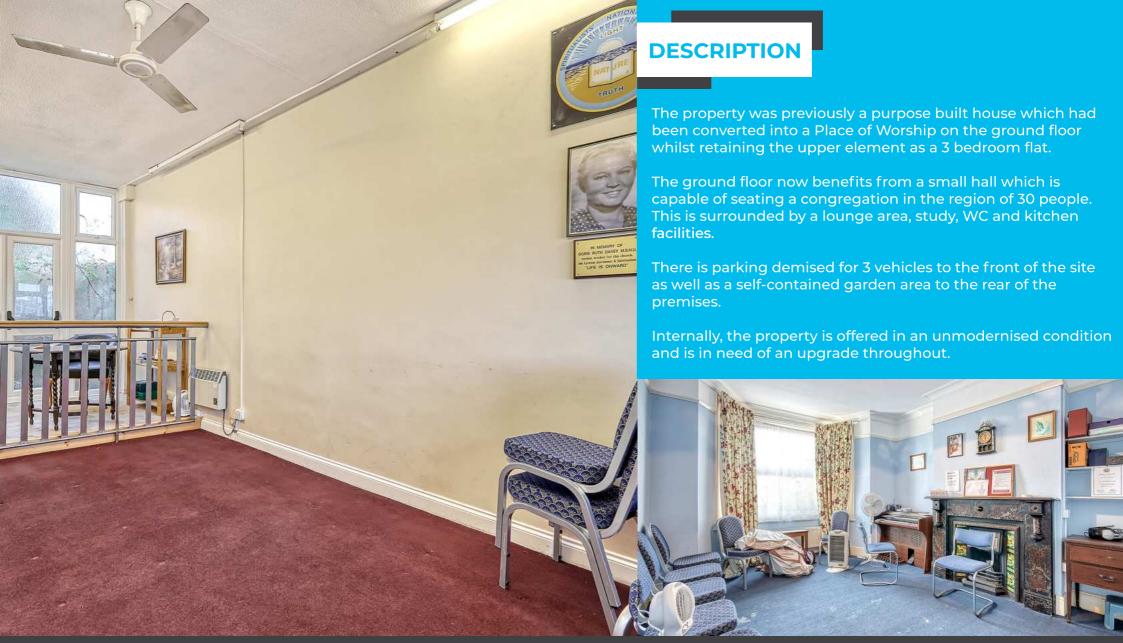

- PLACE OF WORSHIP WITH 3 BED FLAT
- APPROXIMATELY 2,000 SQ. FT. WITH SIGNIFICANT SCOPE FOR EXTENSION
- GROUND FLOOR HALL SPACE CAPABLE OF SEATING A CONGREGATION OF 30 + PEOPLE
- THE FIRST FLOOR BENEFITS FROM 3 BEDROOMS, TOILET AND KITCHEN FACILITIES
- PARKING DEMISED FOR 3 VEHICLES IN FRONT OF THE SITE AS WELL AS A SELF-CONTAINED GARDEN AREA TO THE REAR