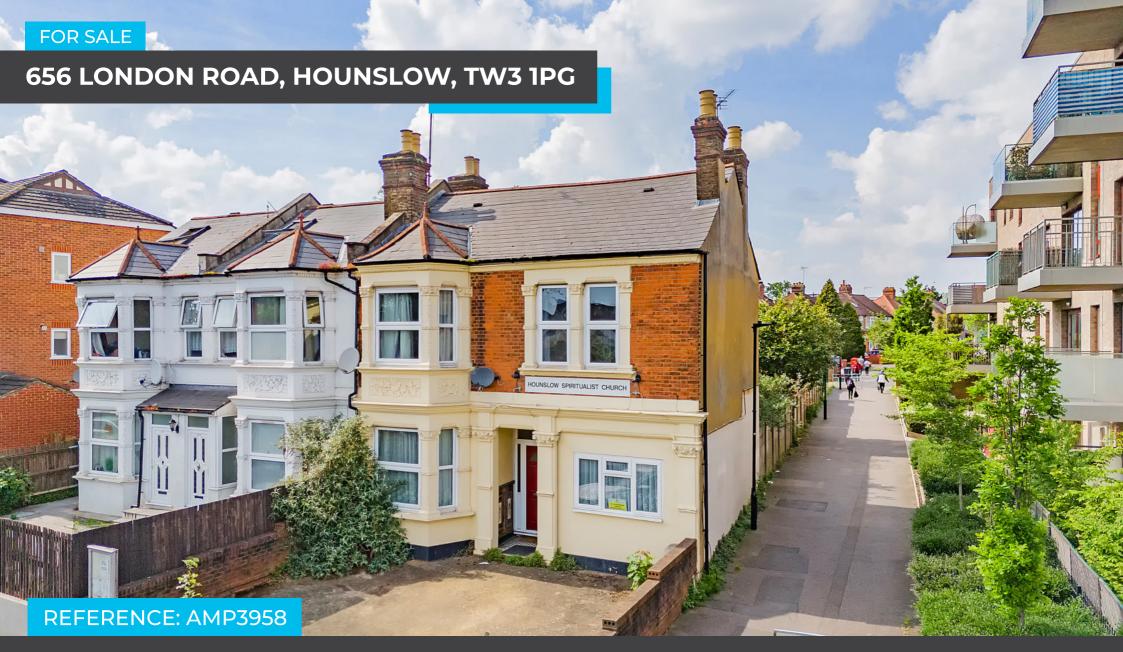

- PLACE OF WORSHIP WITH 3 BED FLAT
- APPROXIMATELY 2,000 SQ. FT. WITH SIGNIFICANT SCOPE FOR EXTENSION
- GROUND FLOOR HALL SPACE CAPABLE OF SEATING A CONGREGATION OF 30 + PEOPLE
- THE FIRST FLOOR BENEFITS FROM 3 BEDROOMS, TOILET AND KITCHEN FACILITIES
- PARKING DEMISED FOR 3 VEHICLES IN FRONT OF THE SITE AS WELL AS A SELF-CONTAINED GARDEN AREA TO THE REAR

PLACE OF WORSHIP WITH 3 BED FLAT

PLACE OF WORSHIP WITH 3 BED FLAT

PLACE OF WORSHIP WITH 3 BED FLAT