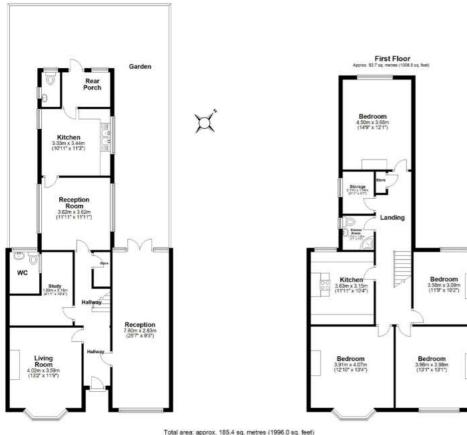

# FLOOR PLAN

#### Ground Floor Approx 91.7 sq. metres (987.1 sq. feet)

Total area: approx. 185.4 sq. metres (1996.0 sq. fee London road

### **ACCOMMODATION**

Ground floor: 987 sq. ft First Floor: 1,008 sq. ft

Total: 1,996 sq. ft