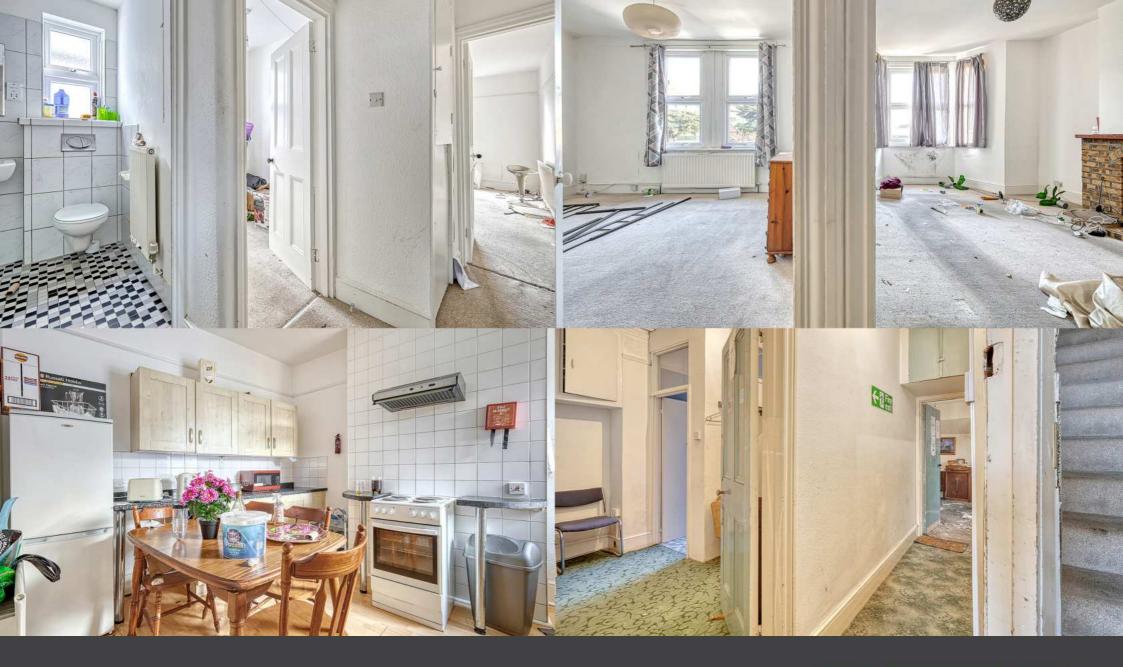

- PLACE OF WORSHIP WITH 3 BED FLAT
- APPROXIMATELY 2,000 SQ. FT. WITH SIGNIFICANT SCOPE FOR EXTENSION
- GROUND FLOOR HALL SPACE CAPABLE OF SEATING A CONGREGATION OF 30 + PEOPLE
- THE FIRST FLOOR BENEFITS FROM 3 BEDROOMS, TOILET AND KITCHEN FACILITIES
- PARKING DEMISED FOR 3 VEHICLES IN FRONT OF THE SITE AS WELL AS A SELF-CONTAINED GARDEN AREA TO THE REAR