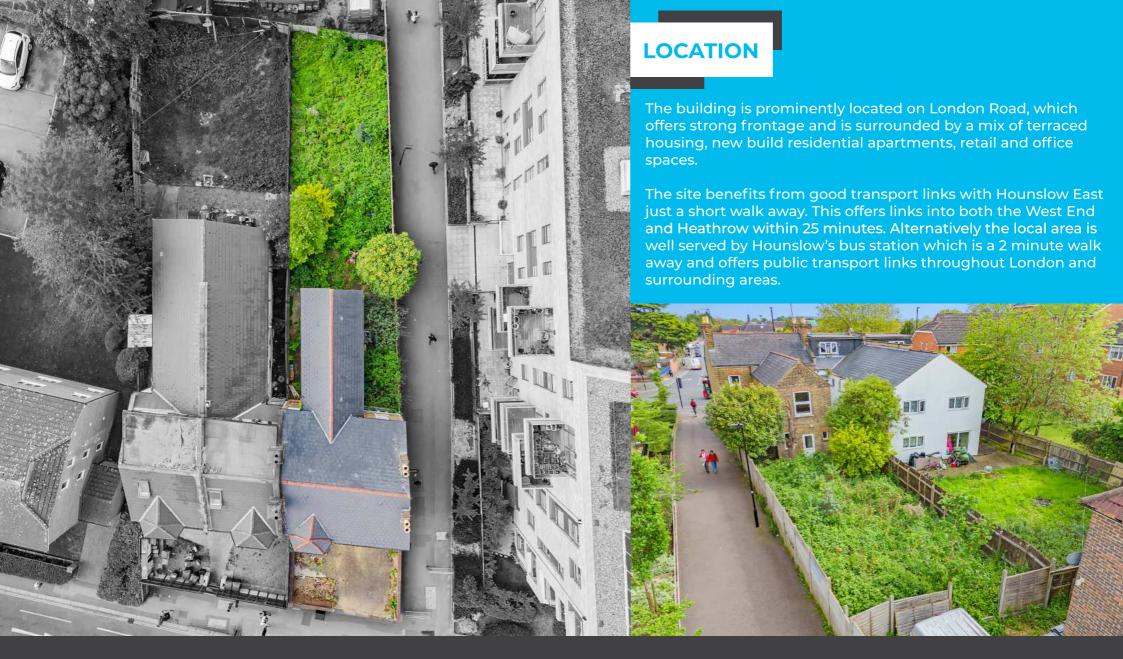

- PLACE OF WORSHIP WITH 3 BED FLAT
- APPROXIMATELY 2,000 SQ. FT. WITH SIGNIFICANT SCOPE FOR EXTENSION
- GROUND FLOOR HALL SPACE CAPABLE OF SEATING A CONGREGATION OF 30 + PEOPLE
- THE FIRST FLOOR BENEFITS FROM 3 BEDROOMS, TOILET AND KITCHEN FACILITIES
- PARKING DEMISED FOR 3 VEHICLES IN FRONT OF THE SITE AS WELL AS A SELF-CONTAINED GARDEN AREA TO THE REAR