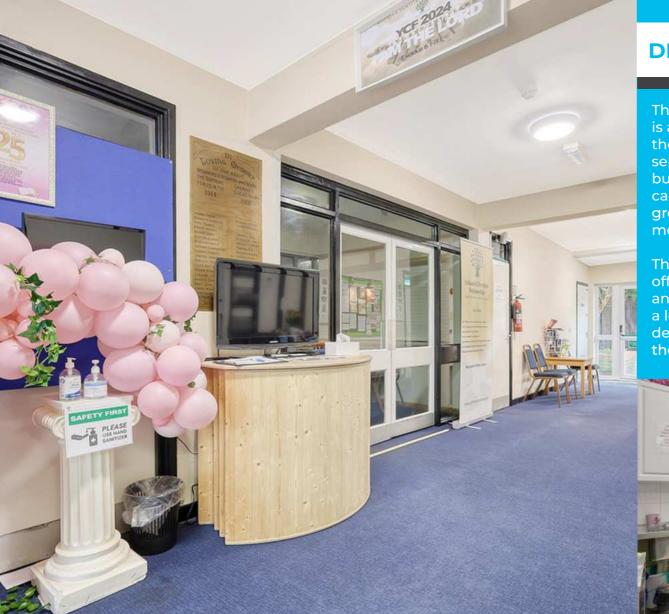

# **DESCRIPTION**

This two storey purpose built Place of Worship based in Tooting is approximately 3,447 sq. ft. Upon walking into the building, there is an entrance lobby followed by a hallway which separates the main auditorium from all other rooms. The building comprises of a double height auditorium which is capable of seating a congregation of 200 plus people on the ground floor. There is also kitchen and toilet facilities as well as media and office spaces located on the ground floor.

The first floor benefits from the pastor's office, additional office/classroom space as well as potential to add a further ancillary hall if further seating is required. There is also currently a lounge and reception area which could be converted depending on the purchasers needs. There is also parking to the rear demised for at least 4 vehicles.