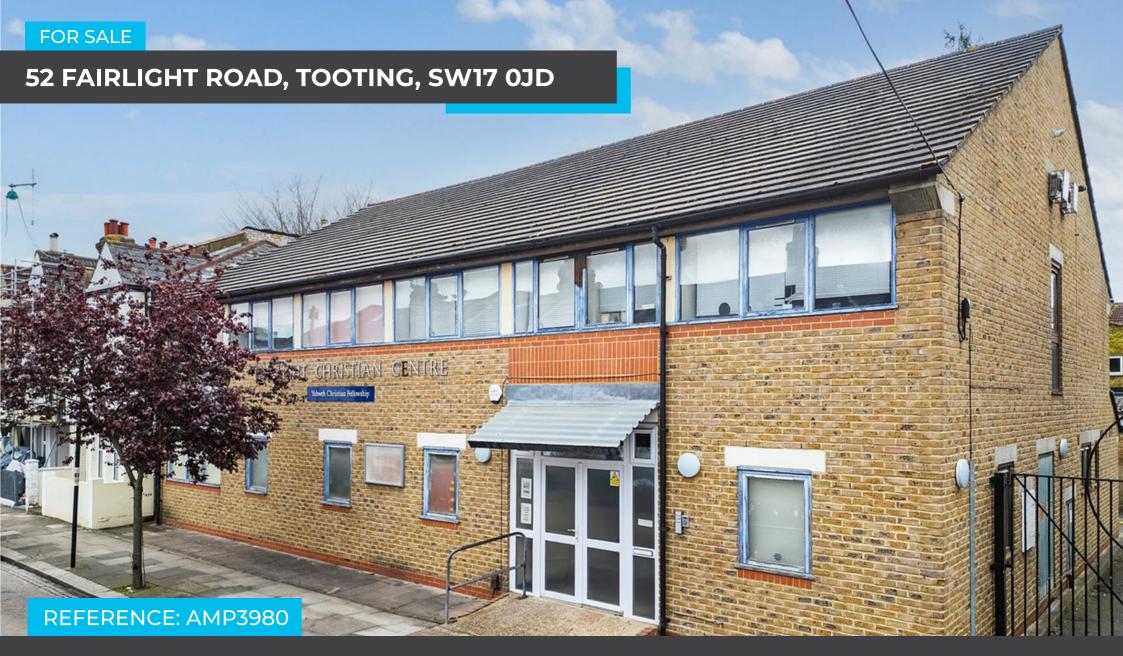

- FORMER TWO-STOREY PLACE OF WORSHIP
- BENEFITTING FROM F1 USE (FORMERLY D1) USE
- APPROXIMATELY 3,447 SQ. FT

- MAIN HALL TO SEAT A CONGREGATION OF 200+
- IDEAL FOR RELIGIOUS OR EDUCATIONAL USE
- PARKING DEMISED TO THE REAR

# **DESCRIPTION**

This two storey purpose built Place of Worship based in Tooting is approximately 3,447 sq. ft. Upon walking into the building, there is an entrance lobby followed by a hallway which separates the main auditorium from all other rooms. The building comprises of a double height auditorium which is capable of seating a congregation of 200 plus people on the ground floor. There is also kitchen and toilet facilities as well as media and office spaces located on the ground floor.