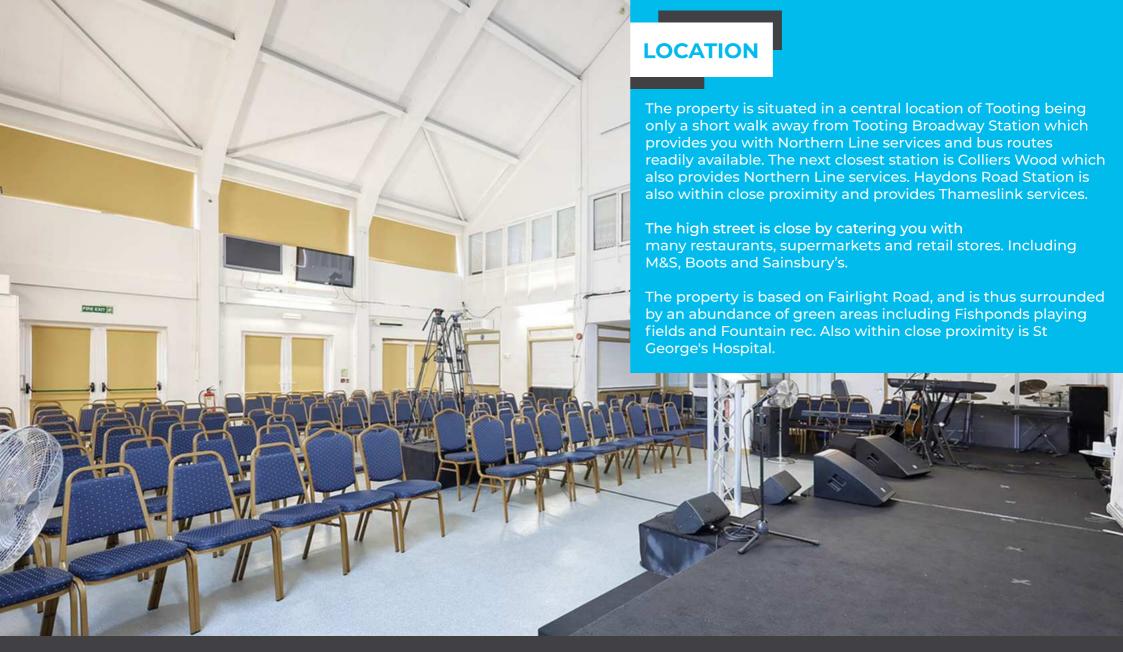

# **DESCRIPTION**

This two storey purpose built Place of Worship based in Tooting is approximately 3,447 sq. ft. Upon walking into the building, there is an entrance lobby followed by a hallway which separates the main auditorium from all other rooms. The building comprises of a double height auditorium which is capable of seating a congregation of 200 plus people on the ground floor. There is also kitchen and toilet facilities as well as media and office spaces located on the ground floor.