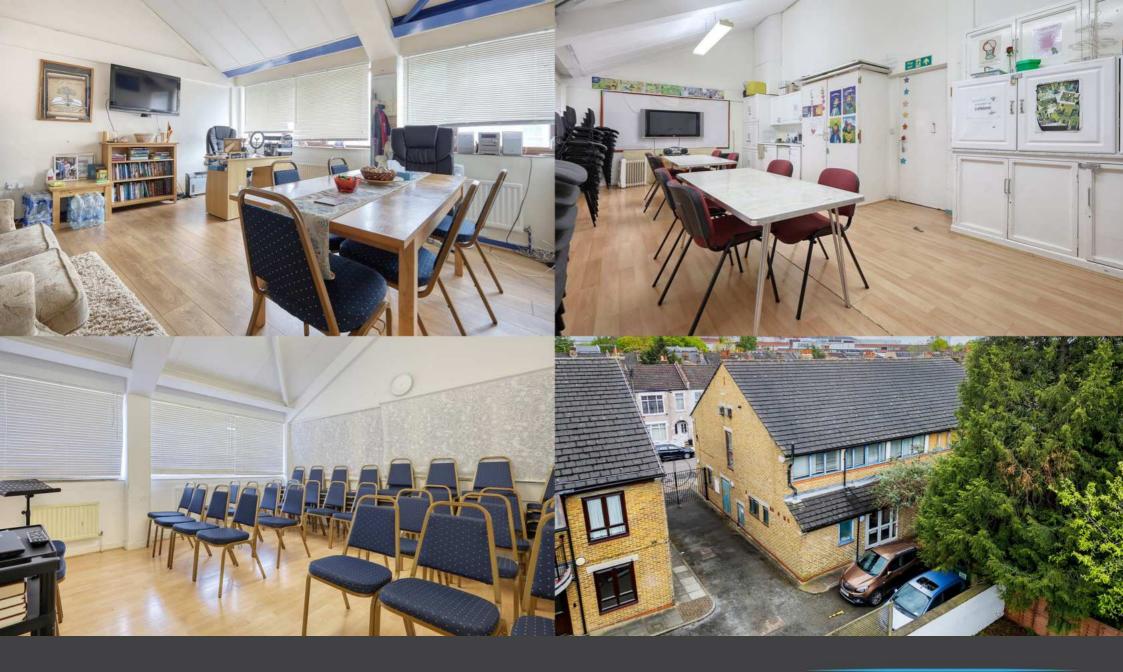

# **DESCRIPTION**

This two storey purpose built Place of Worship based in Tooting is approximately 3,447 sq. ft. Upon walking into the building, there is an entrance lobby followed by a hallway which separates the main auditorium from all other rooms. The building comprises of a double height auditorium which is capable of seating a congregation of 200 plus people on the ground floor. There is also kitchen and toilet facilities as well as media and office spaces located on the ground floor.

The first floor benefits from the pastor's office, additional office/classroom space as well as potential to add a further ancillary hall if further seating is required. There is also currently a lounge and reception area which could be converted depending on the purchasers needs. There is also parking to the rear demised for at least 4 vehicles.