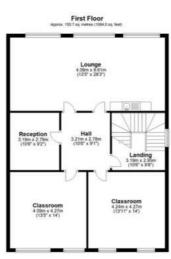

# FLOOR PLAN

Total area: approx. 320.3 sq. metres (3447.3 sq. feet)

## **ACCOMMODATION**

Ground floor: 2,363 sq. ft First Floor: 1,084 sq. ft

Total: 3,447 sq. ft