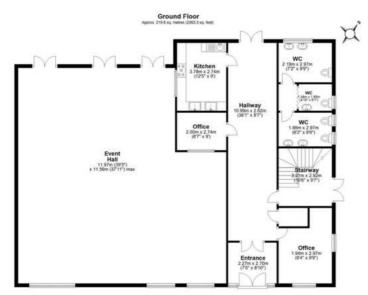

# FLOOR PLAN

Total area: approx. 320.3 sq. metres (3447.3 sq. feet)

## **ACCOMMODATION**

Ground floor: 2,363 sq. ft First Floor: 1,084 sq. ft

Total: 3,447 sq. ft