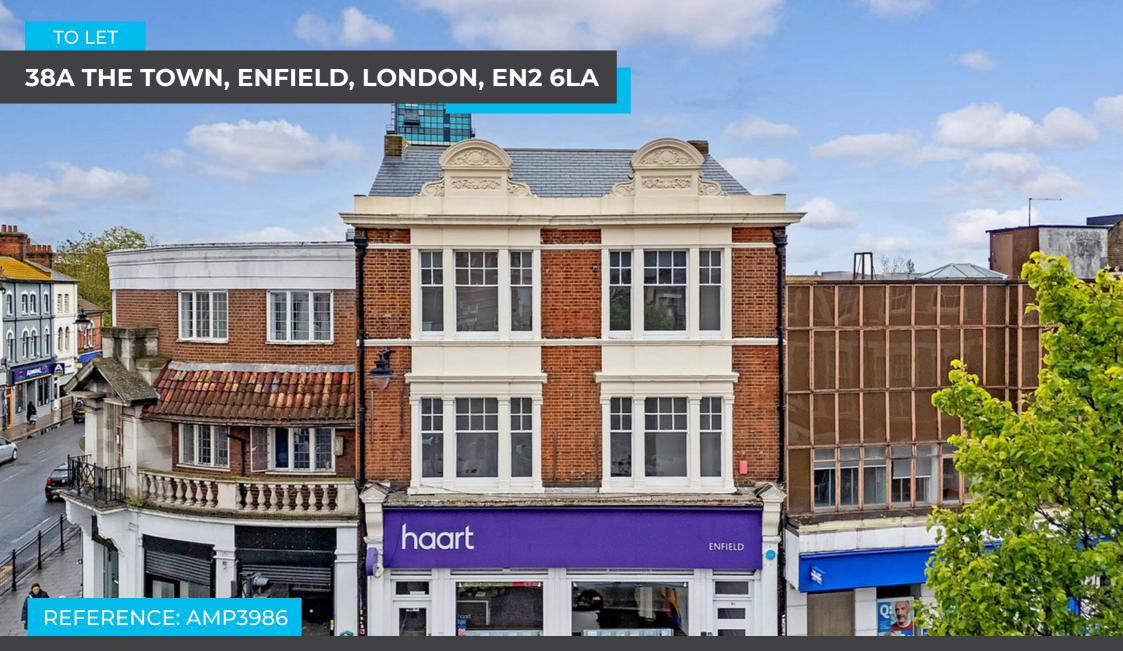

## **DESCRIPTION**

This two-storey property with F1 (Formerly D1) use is based in the heart of Enfield sitting above Haart estate agents just off of London Road. It is approximately 1,350 sq. ft over two floors which comprises of several classrooms/office spaces, kitchen and WC facilities. The site has been newly refurbished and has excellent natural light.

Enfield Town Station Is 150 meters away providing Overground services and bus services are readily available, the A10 being a short drive away meaning you have easy access to the A406 or M25. The Palace Gardens Shopping Centre is nearby providing many Retail stores, Supermarkets and Restaurants.