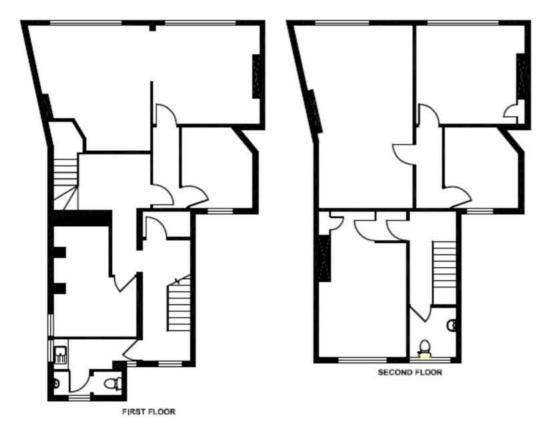

VATE ENTRANCE
- ON STREET PARKING AVAILABLE





## **DESCRIPTION**

This two-storey property with F1 (Formerly D1) use is based in the heart of Enfield sitting above Haart estate agents just off of London Road. It is approximately 1,350 sq. ft over two floors which comprises of several classrooms/office spaces, kitchen and WC facilities. The site has been newly refurbished and has excellent natural light.

Enfield Town Station Is 150 meters away providing Overground services and bus services are readily available, the A10 being a short drive away meaning you have easy access to the A406 or M25. The Palace Gardens Shopping Centre is nearby providing many Retail stores, Supermarkets and Restaurants.



TWO-STOREY SITE WITH F1 USE

ALEX MARTIN



TWO-STOREY SITE WITH F1 USE



# FLOOR PLAN



#### **ACCOMMODATION**

Total: 1,350 sq.ft.

#### **TERMS**

£35,000 per annum.

#### VAT

Not applicable.

### **VIEWINGS**

Strictly by appointment with Alex Martin Commercial.



ALEX DAWSON
E alex@alexmartin.co.uk
M 07949 745533
T 020 7100 2348



BEN OLDSTEIN E ben@alexmartin.co.uk M 07824 098820 T 020 7100 2348

TWO-STOREY SITE WITH F1 USE

ALEX MARTIN COMMERCIAL ALPHA HOUSE, 100 BOROUGH HIGH STREET. LONDON, SEI 1LB

WWW.ALEXMARTIN.CO.UK