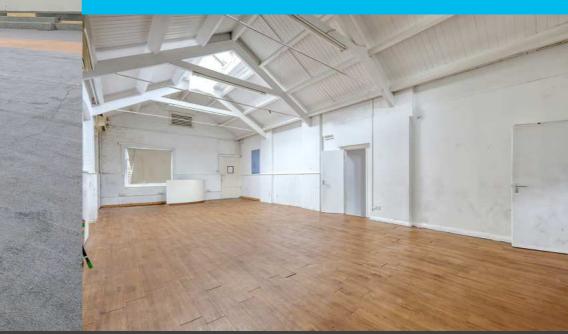

## DESCRIPTION

This property in the heart of Walthamstow is prominently facing on the corner of Folkestone road and Woodbury Road, the site is Circa 0.25 acre with an internal area of approximately 6,000 sq. ft. The building was formerly an industrial unit later converted into a Place of Worship with an auditorium. The space is made up of a main hall, ancillary hall, several office spaces and WC facilities including a small external area demised to the rear.

It is suitable for Place of Worship, Education or Nursery use as it is currently benefiting from F1 (Formerly D1) use. There is also a private car park demised which fits around 8-10 cars.

**PROMINENT CORNER SITE, IDEAL FOR PLACE OF WORSHIP** 