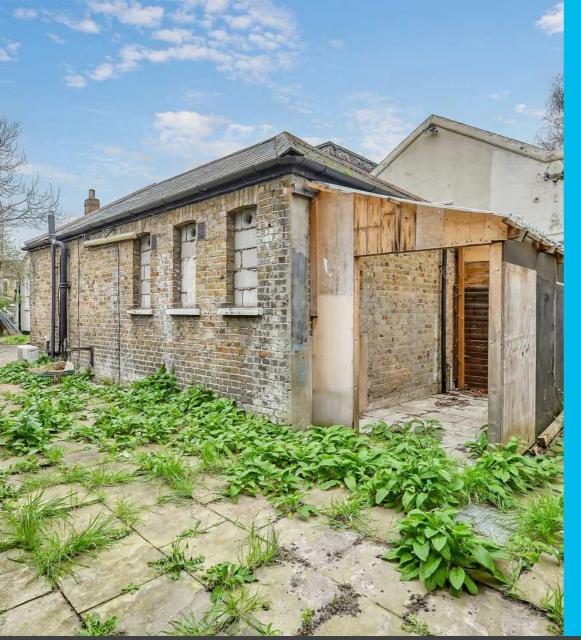

## DESCRIPTION

This property in the heart of Walthamstow is prominently facing on the corner of Folkestone road and Woodbury Road, the site is Circa 0.25 acre with an internal area of approximately 6,000 sq. ft. The building was formerly an industrial unit later converted into a Place of Worship with an auditorium. The space is made up of a main hall, ancillary hall, several office spaces and WC facilities including a small external area demised to the rear.