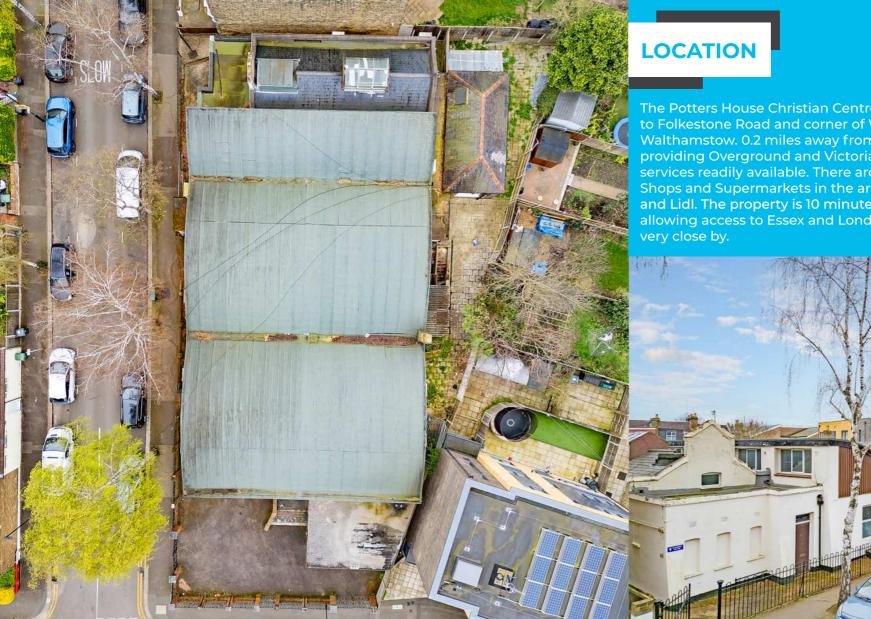

The Potters House Christian Centre is a prominent building facing on to Folkestone Road and corner of Woodbury Road in the heart of Walthamstow. 0.2 miles away from Walthamstow Central Station providing Overground and Victoria line services also many bus services readily available. There are a great selection of Pubs, Coffee Shops and Supermarkets in the area Including Five Guys, Nando's and Lidl. The property is 10 minutes drive from the A406 and the A12 allowing access to Essex and London. Whipps Cross Hospital is also very close by.