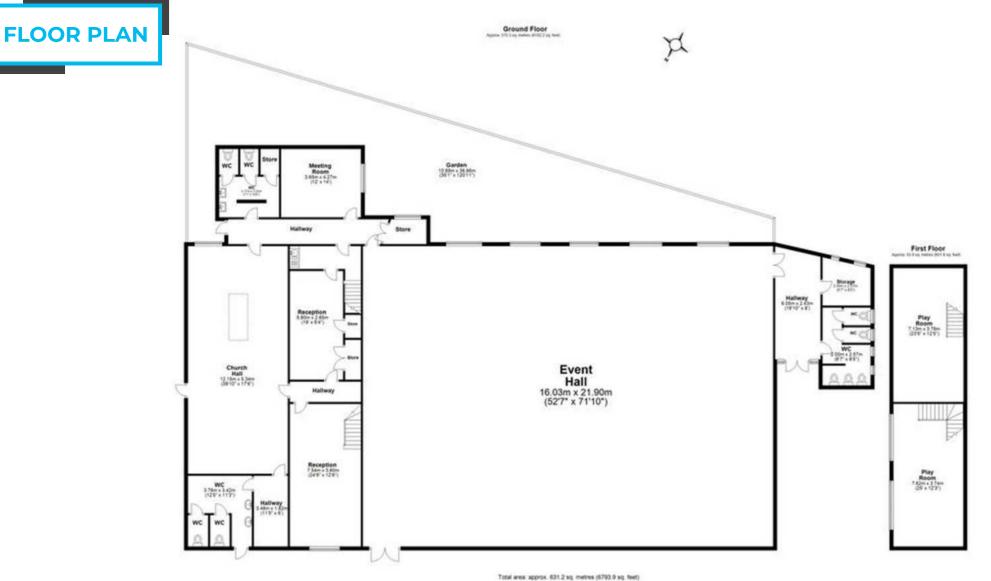

#### ACCOMMODATION

Ground floor - 6192.2 sq. ft First floor - 601.8 sq. ft

Total - 6793.2 sq. ft